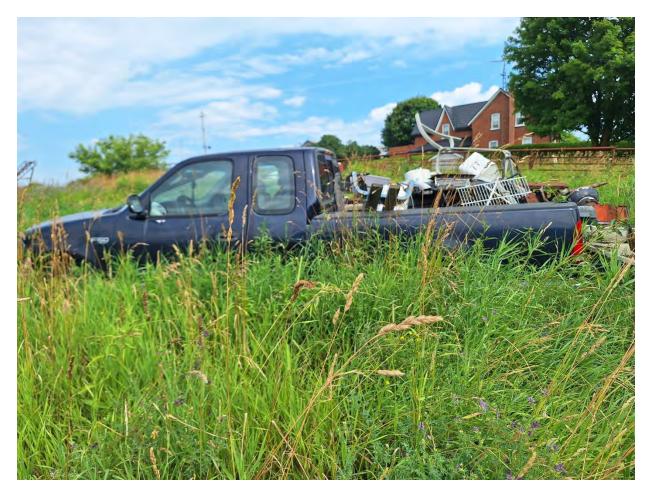

Photo: One – Front Driveway Area

23406 Kennedy Road, Sutton- Town of Georgina- Region of York.

Picture Taken by: N.Bohn BL

Photo: Two- Front Driveway Area

23406 Kennedy Road, Sutton- Town of Georgina- Region of York.

Picture Taken by: N.Bohn

Photo: Three – Front Driveway Area

23406 Kennedy Road, Sutton- Town of Georgina- Region of York.

Picture Taken by: N.Bohn 182

Photo: Four - Front Driveway Area

23406 Kennedy Road, Sutton- Town of Georgina- Region of York.