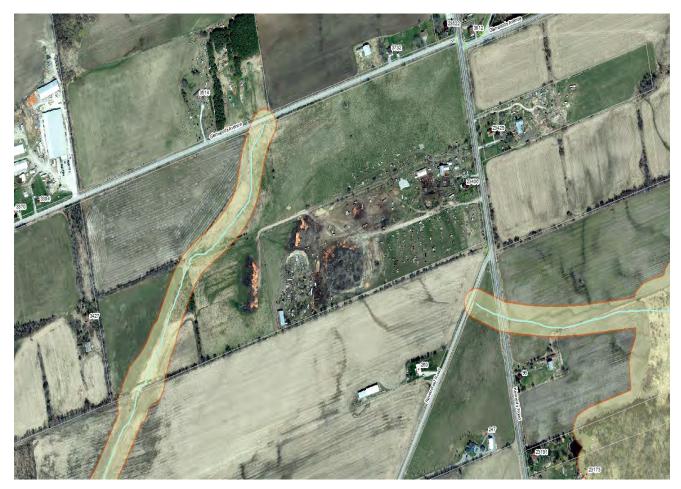

Picture Taken by: N.Bohn

Photo: Fifty- Three - Front Driveway Area

23406 Kennedy Road, Sutton- Town of Georgina- Region of York.

Picture Taken by: N.Bohn 1BL

Photo: Fifty- Four 23406 Kennedy Road, Sutton- Town of Georgina- Region of York. Picture Taken by: ArcReader- Town of Georgina System