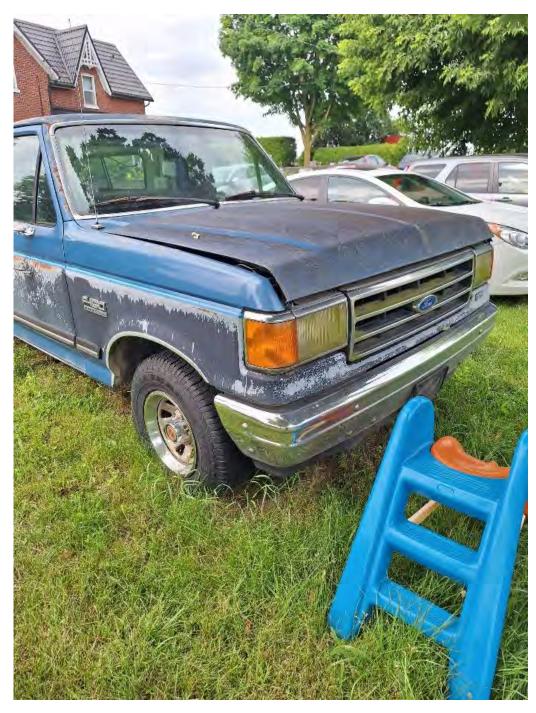

Photo: One – Front Driveway Area

23406 Kennedy Road, Sutton- Town of Georgina- Region of York.

Picture Taken by: N.Bohn BL

Photo: Two- Front Driveway Area

23406 Kennedy Road, Sutton- Town of Georgina- Region of York.

Picture Taken by: N.Bohn

Photo: Three – Front Driveway Area

23406 Kennedy Road, Sutton- Town of Georgina- Region of York.

Picture Taken by: N.Bohn 182

Photo: Four - Front Driveway Area

23406 Kennedy Road, Sutton- Town of Georgina- Region of York.