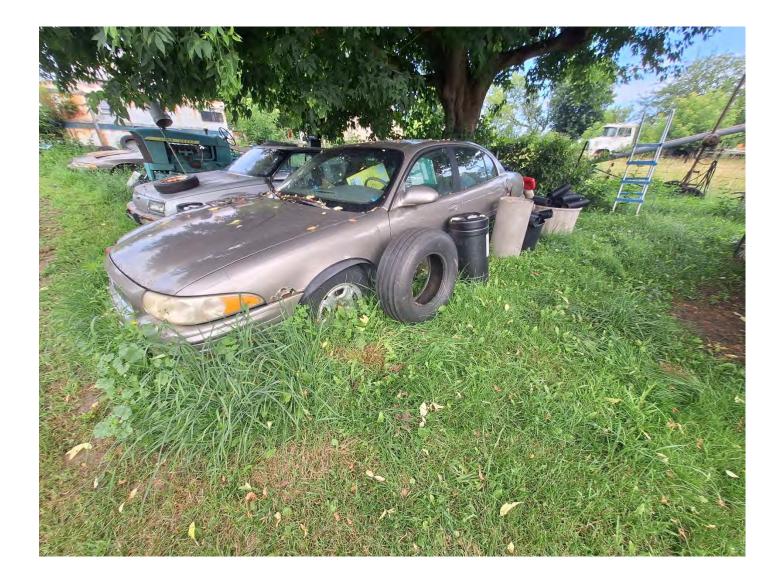

Photo: One – Front Driveway Area

23406 Kennedy Road, Sutton- Town of Georgina- Region of York.

Picture Taken by: N.Bohn BL

Photo: Two- Front Driveway Area

23406 Kennedy Road, Sutton- Town of Georgina- Region of York.

Picture Taken by: N.Bohn

Photo: Three – Front Driveway Area

23406 Kennedy Road, Sutton- Town of Georgina- Region of York.

Picture Taken by: N.Bohn 182

Photo: Four - Front Driveway Area

23406 Kennedy Road, Sutton- Town of Georgina- Region of York.