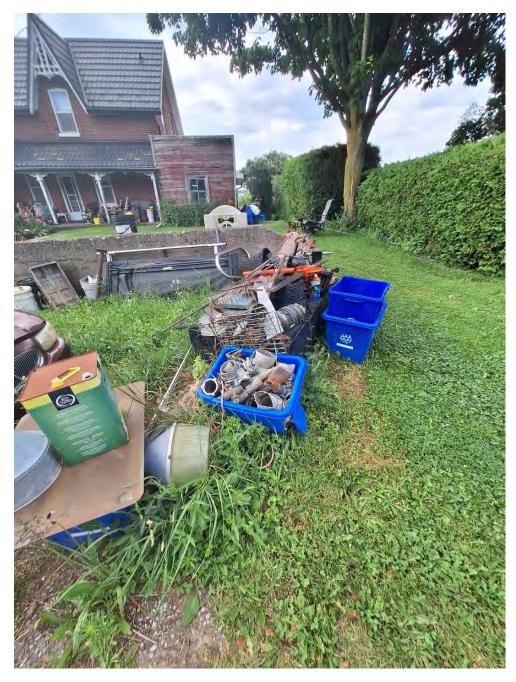

Photo: One – Front Driveway Area

23406 Kennedy Road, Sutton- Town of Georgina- Region of York.

Picture Taken by: N.Bohn BL

Photo: Two- Front Driveway Area

23406 Kennedy Road, Sutton- Town of Georgina- Region of York.

Picture Taken by: N.Bohn

Photo: Three – Front Driveway Area

23406 Kennedy Road, Sutton- Town of Georgina- Region of York.

Picture Taken by: N.Bohn 182

Photo: Four - Front Driveway Area

23406 Kennedy Road, Sutton- Town of Georgina- Region of York.