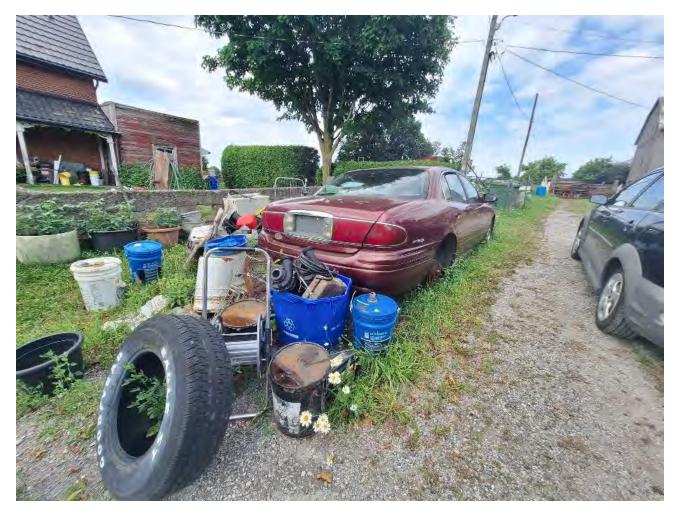

Photo: One – Front Driveway Area

23406 Kennedy Road, Sutton- Town of Georgina- Region of York.

Picture Taken by: N.Bohn BL

Photo: Two- Front Driveway Area

23406 Kennedy Road, Sutton- Town of Georgina- Region of York.