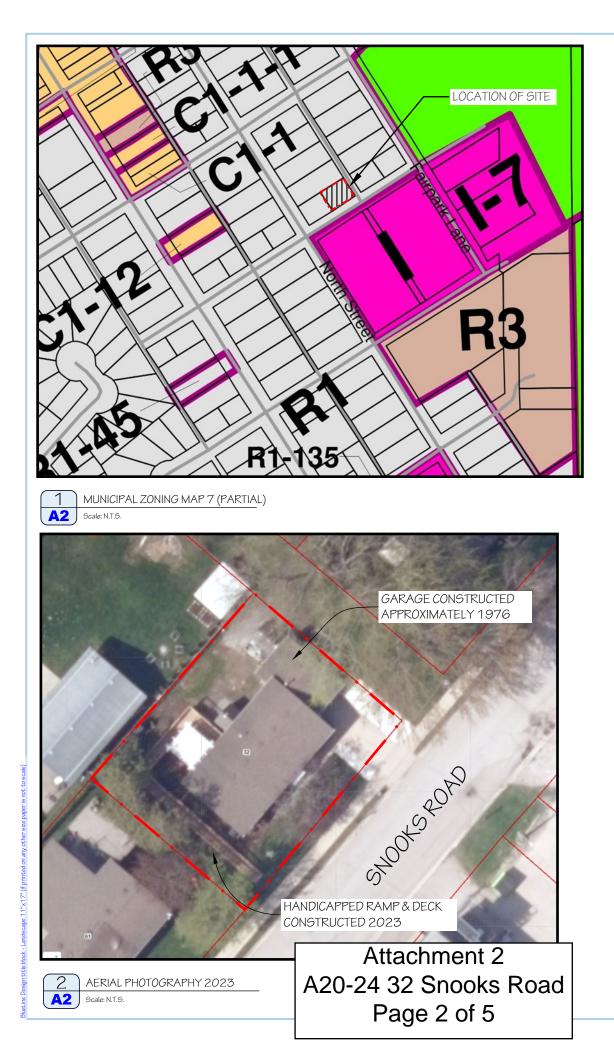

Page 1 of 1



## I U I I I I I





|                                | REQUIREMENT  |               |                 |
|--------------------------------|--------------|---------------|-----------------|
|                                | IMPERIAL     | METRIC        | IMPER           |
| LOT AREA:                      | 4843.75 ft2  | 450 m2        | 5462.5          |
| FRONT YARD SETBACK (EXISTING): | 19'8"        | 6.0 m         | 16'             |
| FRONT YARD SETBACK (PROPOSED): |              |               | 1 <i>0</i> '    |
| SIDE YARD SETBACK:             | 4'0"/4'0"    | 1.2 m / 1.2 m | 19' <i>0</i> "/ |
| EXISTING HOUSE COVERAGE:       |              |               | 1450.73 ft      |
| PROPOSED ENTRY ADDITION:       |              |               | 48 ft2 (        |
| TOTAL COVERAGE:                | 30 %