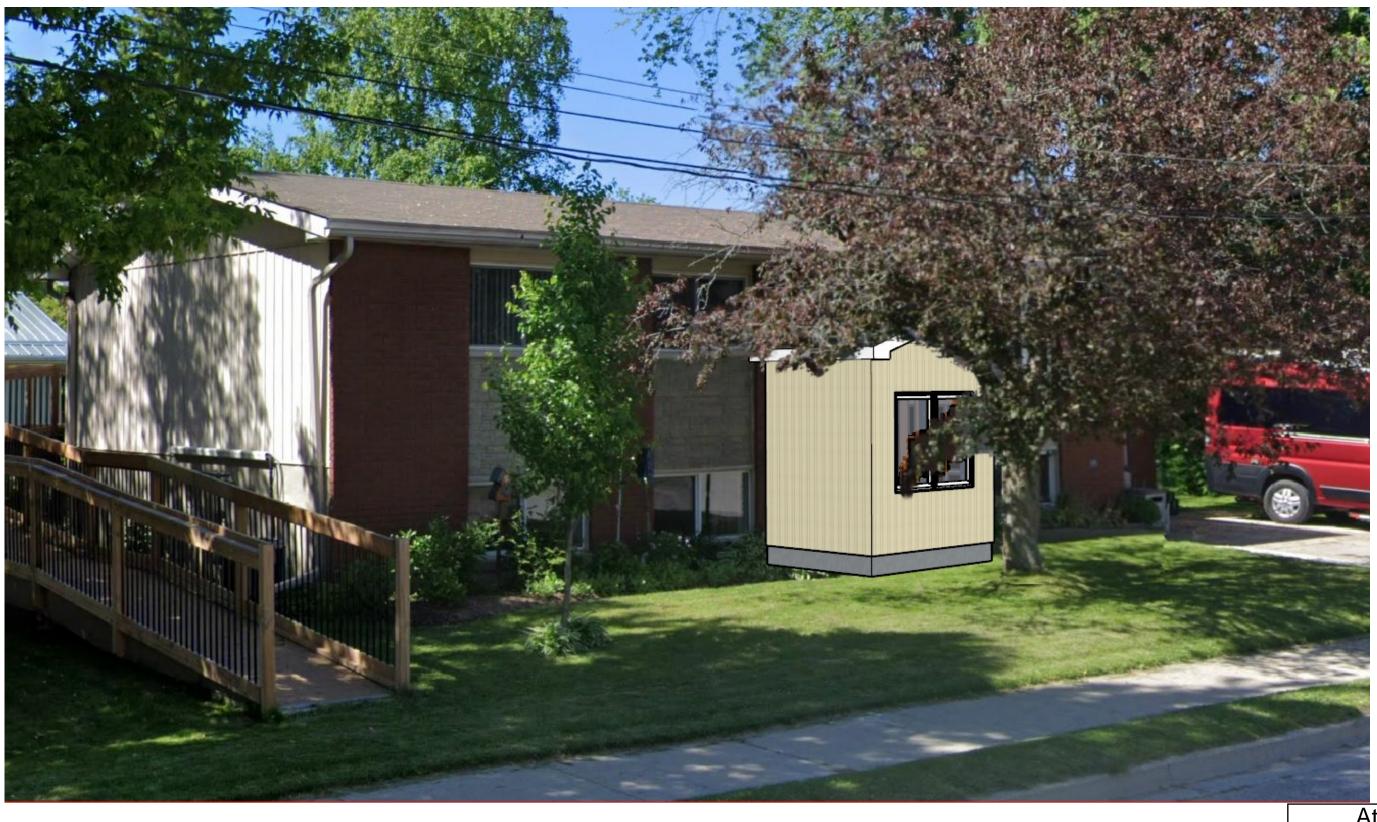

|
| FRONT YARD SETBACK (PROPOSED): |              |               | 1 <i>0</i> '    |
| SIDE YARD SETBACK:             | 4'0"/4'0"    | 1.2 m / 1.2 m | 19' <i>0</i> "/ |
| EXISTING HOUSE COVERAGE:       |              |               | 1450.73 ft      |
| PROPOSED ENTRY ADDITION:       |              |               | 48 ft2 (        |
| TOTAL COVERAGE:                | 30 % MAXIMUM |               | 1498.73 ft      |
|                                |              |               |                 |



## BLUELINE Design

301 Hedge Road, Sutton, ON LOE 1RO 905-955-8283 candtburns@rogers.com

DATE August 7, 2024 DRAWN BY CRB

CLIENT Lois Andrews 32 Snooks Road Sutton, ON LOE 1RO

PROJECT SFD addition PROJECT NO. 2024000310 REVISED:



Attachment 2 A20-24 32 Snooks Road Page 3 of 5





## BLUELINE

301 Hedge Road, Sutton, ON LOE 1RO 905-955-8283 candtburns@rogers.com

DATE

August 7, 2024 DRAWN BY CRB

CLIENT Lois Andrews 32 Snooks Road Sutton, ON LOE 1RO

PROJECT SFD addition PROJECT NO. 2024000310 REVISED:



Model on image looking East

Attachment 2 A20-24 32 Snooks Road Page 4 of 5



## BLUELINE Design

301 Hedge Road, Sutton, ON LOE 1RO 905-955-8283 candtburns@rogers.com

DATE August 7, 2024 DRAWN BY CRB

CLIENT Lois Andrews 32 Snooks Road Sutton, ON LOE 1RO

PROJECT SFD addition PROJECT NO. 2024000310 REVISED:



Model on image looking West

Attachment 2 A20-24 32 Snooks Road Page 5 of 5







Attachment 3 A20-24 32 Snooks Road Page 1 of 2





Attachment 3 A20-24 32 Snooks Road Page 2 of 2

| Department/Agency                            | Date Received    |