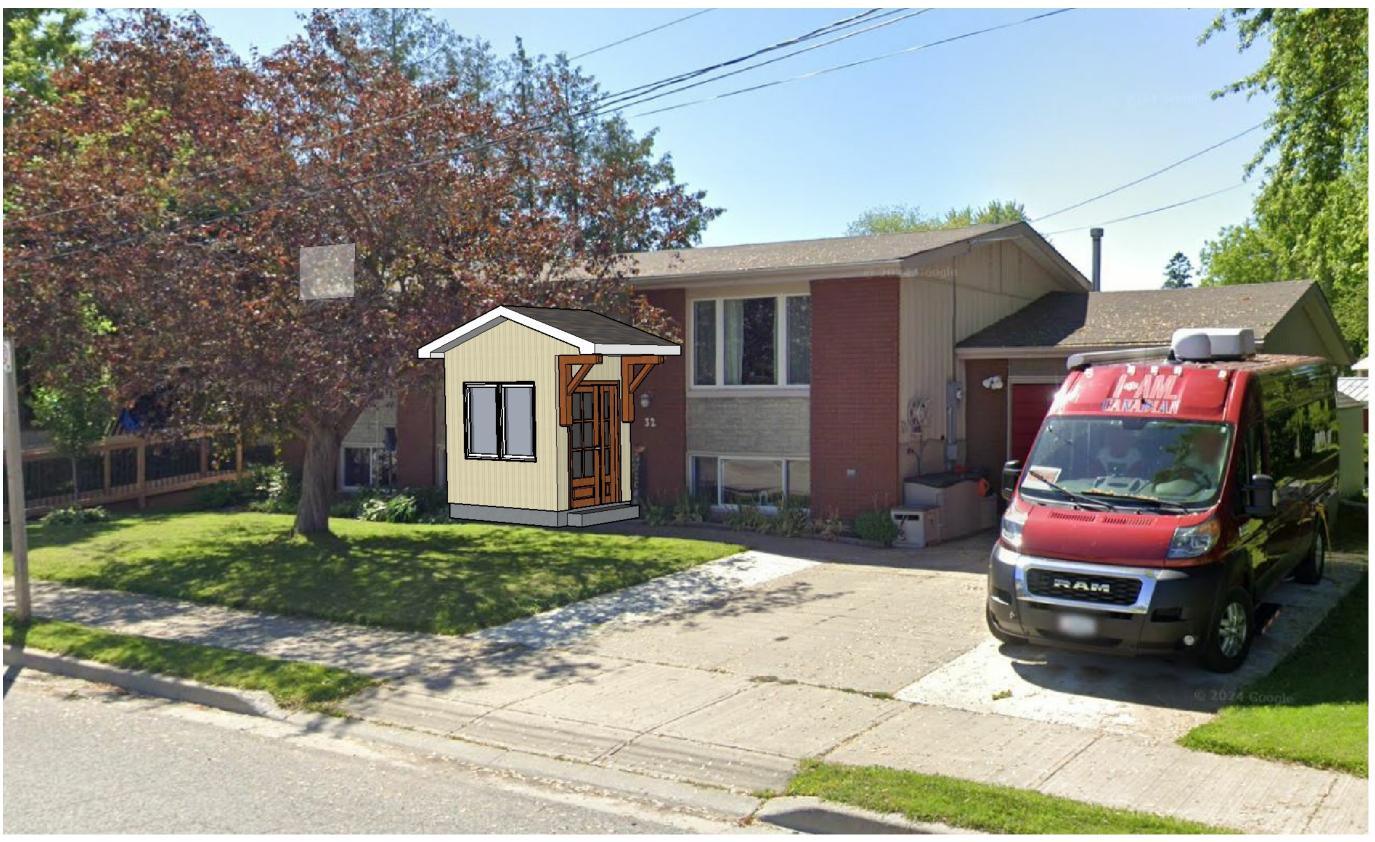

| 48 ft2 (        |
| TOTAL COVERAGE:                | 30 % MAXIMUM |               | 1498.73 ft      |
|                                |              |               |                 |



## BLUELINE Design

301 Hedge Road, Sutton, ON LOE 1RO 905-955-8283 candtburns@rogers.com

DATE August 7, 2024 DRAWN BY CRB

CLIENT Lois Andrews 32 Snooks Road Sutton, ON LOE 1RO

PROJECT SFD addition PROJECT NO. 2024000310 REVISED:



Attachment 2 A20-24 32 Snooks Road Page 3 of 5





## BLUELINE

301 Hedge Road, Sutton, ON LOE 1RO 905-955-8283 candtburns@rogers.com

DATE

August 7, 2024 DRAWN BY CRB

CLIENT Lois Andrews 32 Snooks Road Sutton, ON LOE 1RO

PROJECT SFD addition PROJECT NO. 2024000310 REVISED:



Model on image looking East

Attachment 2 A20-24 32 Snooks Road Page 4 of 5



## BLUELINE Design

301 Hedge Road, Sutton, ON LOE 1RO 905-955-8283 candtburns@rogers.com

DATE August 7, 2024 DRAWN BY CRB

CLIENT Lois Andrews 32 Snooks Road Sutton, ON LOE 1RO

PROJECT SFD addition PROJECT NO. 2024000310 REVISED:



Model on image looking West

Attachment 2 A20-24 32 Snooks Road Page 5 of 5







Attachment 3 A20-24 32 Snooks Road Page 1 of 2





Attachment 3 A20-24 32 Snooks Road Page 2 of 2

| Department/Agency                            | Date Received    | · A20-24 - 32 Snooks Road.<br><b>Response:</b>                 |
|----------------------------------------------|------------------|----------------------------------------------------------------|
| Building Division                            |                  |