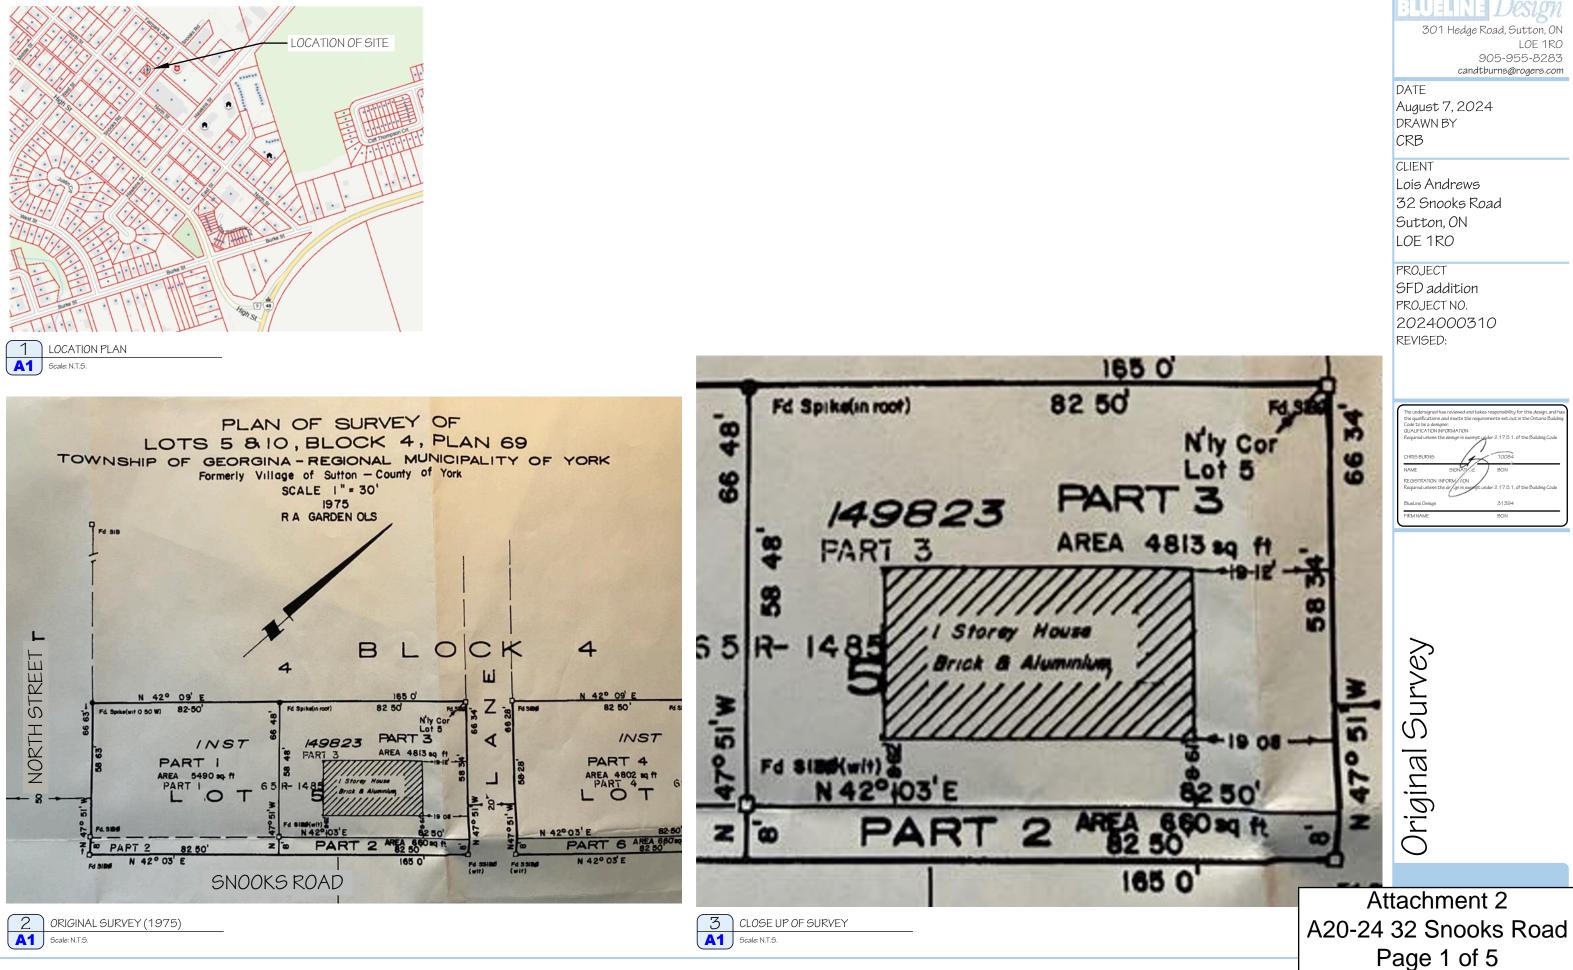

Page 1 of 1



## I U I I I I I





|                                | REQUIREMENT  |               |                 |
|--------------------------------|--------------|---------------|-----------------|
|                                | IMPERIAL     | METRIC        | IMPER           |
| LOT AREA:                      | 4843.75 ft2  | 450 m2        | 5462.5          |
| FRONT YARD SETBACK (EXISTING): | 19'8"        | 6.0 m         | 16'             |
| FRONT YARD SETBACK (PROPOSED): |              |               | 1 <i>0</i> '    |
| SIDE YARD SETBACK:             | 4'0"/4'0"    | 1.2 m / 1.2 m | 19' <i>0</i> "/ |
| EXISTING HOUSE COVERAGE:       |              |               | 1450.73 ft      |
| PROPOSED ENTRY ADDITION:       |              |               | 48 ft2 (        |
| TOTAL COVERAGE: