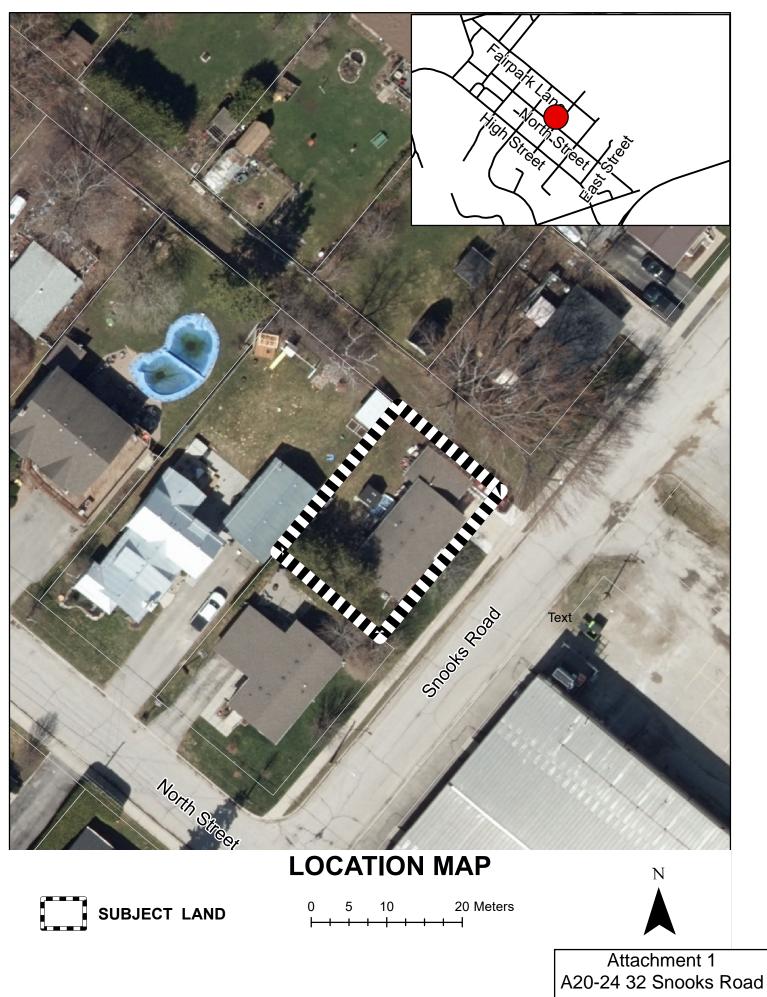

Page 1 of 1



## I U I I I I I





|                                | REQUIREMENT  |               |                 |
|--------------------------------|--------------|---------------|-----------------|
|                                | IMPERIAL     | METRIC        | IMPER           |
| LOT AREA:                      | 4843.75 ft2  | 450 m2        | 5462.5          |
| FRONT YARD SETBACK (EXISTING): | 19'8"        | 6.0 m         | 16'             |
| FRONT YARD SETBACK (PROPOSED): |              |               | 1 <i>0</i> '    |
| SIDE YARD SETBACK:             | 4'0"/4'0"    | 1.2 m / 1.2 m | 19' <i>0</i> "/ |
| EXISTING HOUSE COVERAGE:       |              |               | 1450.73 ft      |
| PROPOSED ENTRY ADDITION:       |              |               | 48 ft2 (        |
| TOT