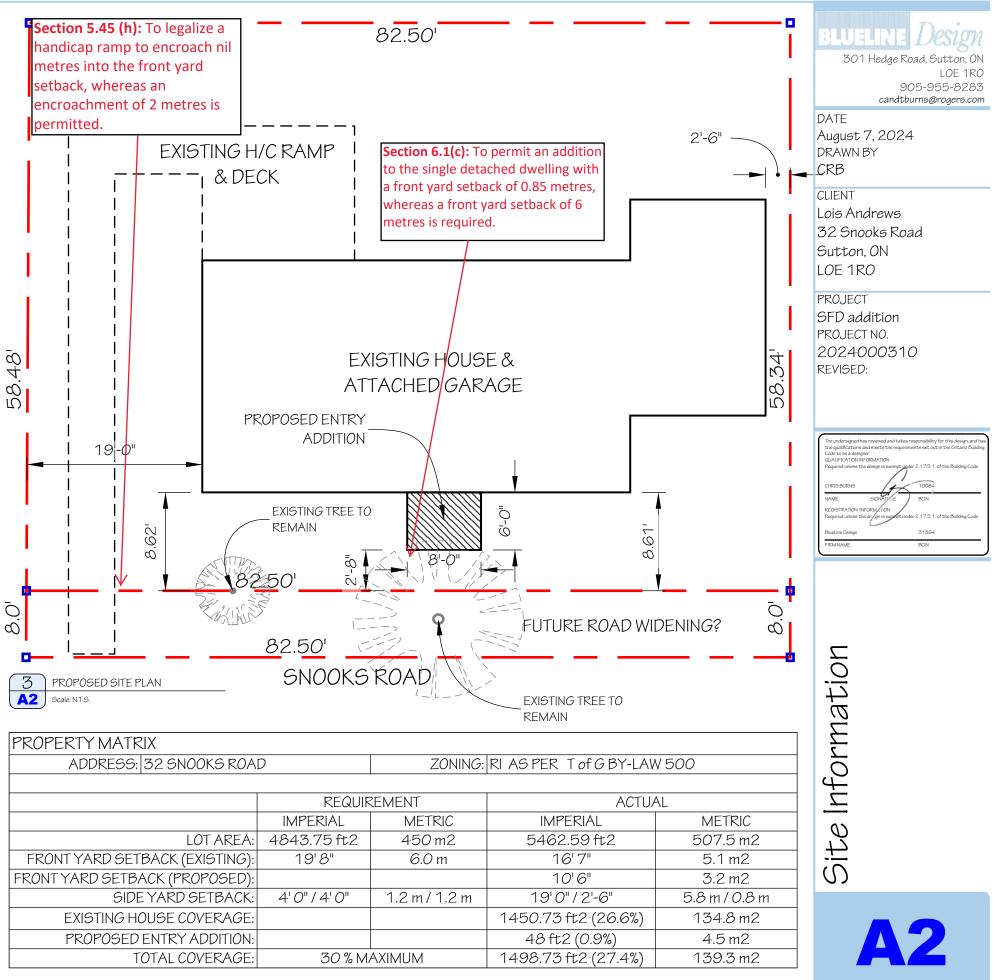

## I U I I I I I

|                                | REQUIREMENT  |               |                 |
|--------------------------------|--------------|---------------|-----------------|
|                                | IMPERIAL     | METRIC        | IMPER           |
| LOT AREA:                      | 4843.75 ft2  | 450 m2        | 5462.5          |
| FRONT YARD SETBACK (EXISTING): | 19'8"        | 6.0 m         | 16'             |
| FRONT YARD SETBACK (PROPOSED): |              |               | 1 <i>0</i> '    |
| SIDE YARD SETBACK:             | 4'0"/4'0"    | 1.2 m / 1.2 m | 19' <i>0</i> "/ |
| EXISTING HOUSE COVERAGE:       |              |               | 1450.73 ft      |
| PROPOSED ENTRY ADDITION:       |              |               | 48 ft2 (        |
| TOTAL COVERAGE:                | 30 % MAXIMUM |               | 1498.73 ft      |
|                                |              |               |                 |