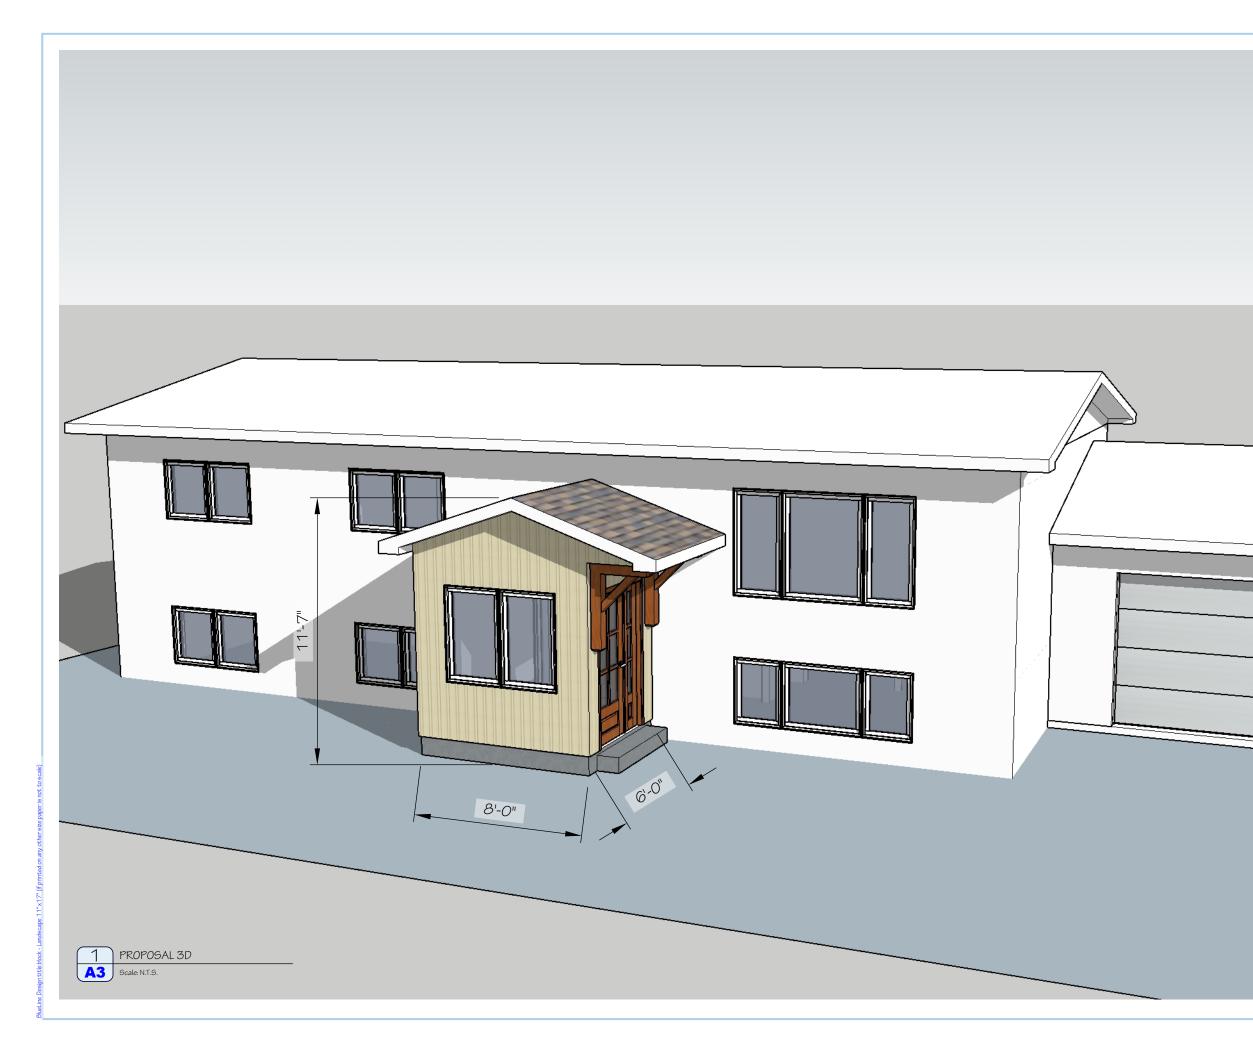

## BLUELINE Design

301 Hedge Road, Sutton, ON LOE 1RO 905-955-8283 candtburns@rogers.com

DATE August 7, 2024 DRAWN BY CRB

CLIENT Lois Andrews 32 Snooks Road Sutton, ON LOE 1RO

PROJECT SFD addition PROJECT NO. 2024000310 REVISED: