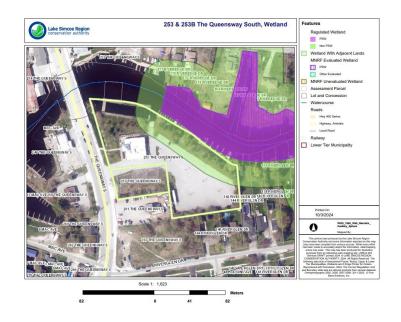

The subject land is currently zoned 'Tourist Commercial (C5-19)' per the Town of Georgina Zoning By-law No. 500, as amended.

Existing environmental mapping indicates the following:

- The subject property is regulated by the LSRCA under Ontario Regulation 41/24. Please see a detailed regulatory map below. This is representative of:
  - Riverine flooding and erosion (meanderbelt) hazards associated with Maskinonge River
  - Shoreline flooding and erosion hazards
  - Provincially Significant Wetland (PSW) and the associated 30 metre adjacent lands
- The subject property is within the Protected Countryside designation per the Greenbelt Plan.



Attachment 4 A18-24 253 The Queensway S Page 2 of 5

#### Page 3 of 5







Attachment 4 A18-24 253 The Queensway S Page 3 of 5

#### Page 4 of 5



#### **Delegated Responsibility and Statutory Comments**

- LSRCA has reviewed the application through our delegated responsibility from the Province to represent provincial interests regarding natural hazards identified in Section 3.1 of the Provincial Policy Statement (PPS). There are identified natural hazards on the subject lands (floodplain, erosion hazard area). Based on the information submitted as part of this application, the proposal is located outside of the hazardous lands and is therefore consistent with 3.1 of the PPS.
- 2. LSRCA has reviewed the application as per our responsibilities as a regulatory authority under Ontario Regulation 41/24. This regulation, made under Section 28 of the *Conservation Authorities Act*, enables conservation authorities to regulate developmen