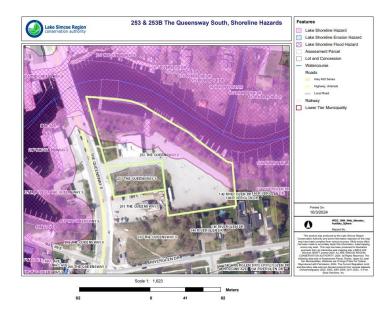

Queensway South and north of Riverglen Drive within the Town of Georgina. The subject land is currently zoned 'Tourist Commercial (C5-19)' per the Town of Georgina Zoning By-law No. 500, as amended.

Existing environmental mapping indicates the following:

- The subject property is regulated by the LSRCA under Ontario Regulation 41/24. Please see a detailed regulatory map below. This is representative of:
  - Riverine flooding and erosion (meanderbelt) hazards associated with Maskinonge River
  - Shoreline flooding and erosion hazards
  - Provincially Significant Wetland (PSW) and the associated 30 metre adjacent lands
- The subject property is within the Protected Countryside designation per the Greenbelt Plan.



Attachment 4 A18-24 253 The Queensway S Page 2 of 5

#### Page 3 of 5







Attachment 4 A18-24 253 The Queensway S Page 3 of 5

#### Page 4 of 5



#### **Delegated Responsibility and Statutory Comments**

- LSRCA has reviewed the application through our delegated responsibility from the Province to represent provincial interests regarding natural hazards identified in Section 3.1 of the Provincial Policy Statement (PPS). There are identified natural hazards on the subject lands (floodplain, erosion hazard area). Based on the information submitted as part of this application, the proposal is located outside of the hazardous lands and is therefore consistent with 3.1 of the PPS.
- 2. LSRCA has reviewed the application as per our responsibilities as a regulatory authority under Ontario Regulation 41/24. This regulation, made under Section 28 of the *Conservation