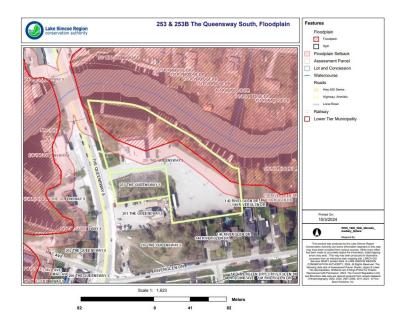

SUBJECT LAND

0 20 40 80 Meters

Attachment 1 A18-24 253 The Queensway S Page 1 of 1

| Name of Practice:<br>JULIUS HORVATH ARCHITECT INC.<br>25 Bonny Meadows Dr., Aurora, Ontario, L4G 6M9   |                                                   |                                                                                                    |                 |                      |              |                                            |      | 3.10             | Building Classification:<br>(Size and Construction<br>Relative to Occupancy) | 3                |
|--------------------------------------------------------------------------------------------------------|---------------------------------------------------|----------------------------------------------------------------------------------------------------|-----------------|----------------------|--------------|--------------------------------------------|------|------------------|------------------------------------------------------------------------------|------------------|
| 25 Bonny Meadows Dr., Aurora, Ontario, L4G 6M9<br>Name of Project:<br>Commercial Retail Shell Building |                                                   |                                                                                                    |                 |                      |              |                                            | 3.11 | Sprinkler System | □<br>Pr                                                                      |                  |
| Location 253 Q                                                                                         | on:<br>ueensway South, Ke                         | swick. Ontario                                                                                     |                 |                      |              |                                            | -    | 3.12             | Standpipe System                                                             | ⊠                |
|                                                                                                        | September 12, 2022                                |                                                                                                    |                 |                      |              |                                            |      | 3.13             | Fire Alarm System                                                            |                  |
|                                                                                                        |                                                   | Ontario Building Code Data<br>Part 3                                                               | a Matrix        |                      |              | Building<br>Code<br>Reference <sup>1</sup> | _    | 3.14             | Water Service /<br>Supply is<br>Adequate                                     | <u>Pr</u>        |
| 3.00                                                                                                   | Building Code<br>Version:                         | <u>O. Reg. 332/12</u> Last Am                                                                      | endment         | <u>0. Reg. 7</u>     | 762/20       |                                            | -    | 3.15             | Construction Type:                                                           | Re               |
| 3.01                                                                                                   | Project Type:                                     | <ul> <li>New □ Addition</li> <li>□ Renovation □ Change of use □ Addition and renovation</li> </ul> |                 |                      |              | [A] 1.1.2.                                 |      |                  |                                                                              | Ac<br>He         |
|                                                                                                        |                                                   | Description: Stand alone shell buildir                                                             | ng              |                      |              |                                            |      | 3.16             | Importance<br>Category:                                                      |                  |
| 3.02 Major Occupancy<br>Classification:                                                                |                                                   | Occupancy Use<br>Group E Mercantile (Shell Building)                                               |                 |                      | 3.1.2.1.(1)  |                                            |      |                  |                                                                              |                  |
|                                                                                                        |                                                   | · ·                                                                                                |                 |                      |              |                                            |      |                  |                                                                              |                  |
| 3.03                                                                                                   | Superimposed<br>Major<br>Occupancies:             | ⊠ No □ Yes                                                                                         |                 |                      |              | 3.2.2.7.                                   |      | 3.17             | Seismic Hazard<br>Index:                                                     | (IE<br>Se        |
| 2.04                                                                                                   |                                                   | Description:                                                                                       | Eviation        | New                  | Tatal        |                                            | _    | 3.18             | Occupant Load                                                                | ( (<br><u>Fl</u> |
| 3.04                                                                                                   | Building Area (m2)                                | Description:                                                                                       | <u>Existing</u> | <u>New</u><br>_1,000 | <u>Total</u> | [A] 1.4.1.2.                               |      | 5.10             | Occupant Load                                                                |                  |
|                                                                                                        |                                                   |                                                                                                    | 0               | 0                    | 0            |                                            |      |                  |                                                                              | -                |
|                                                                                                        |                                                   |                                                                                                    | <u> </u>        | 0                    | 0            |                                            |      |                  |                                                                              | -                |
|                                                                                                        |                                                   |                                                                                                    | 0               | 0                    | 0            |                                            |      |                  |                                                                              | -                |
|                                                                                                        |                                                   |                                                                                                    | <br>Total0      | 1.000                |              |                                            |      |                  | Insert additional lines as needed                                            |                  |
| 3.07                                                                                                   | Insert additional lines as needed Building Height | _1 Storeys above grade                                                                             | <u> </u>        |                      |              | [A] 1.4.1.2. &                             |      | 3.19             | Barrier-free<br>Design:                                                      | x `              |
|                                                                                                        |                                                   | _0 Storeys below grade                                                                             |                 |                      |              | 3.2.1.1.                                   | -    | 3.20             | Hazardous                                                                    |                  |
| 3.08                                                                                                   | High Building                                     | ∞ No □ Yes                                                                                         |                 |                      |              | 3.2.6.                                     |      |                  | Substances:                                                                  | хI               |
| 3.09                                                                                                   | Number of Streets/<br>Firefighter access          | <u>1 street(</u> s)                                                                                |                 |                      |              | 3.2.2.10. & 3.2.5.                         |      | 3.21             | Required Fire<br>Resistance<br>Ratings                                       | Ho               |