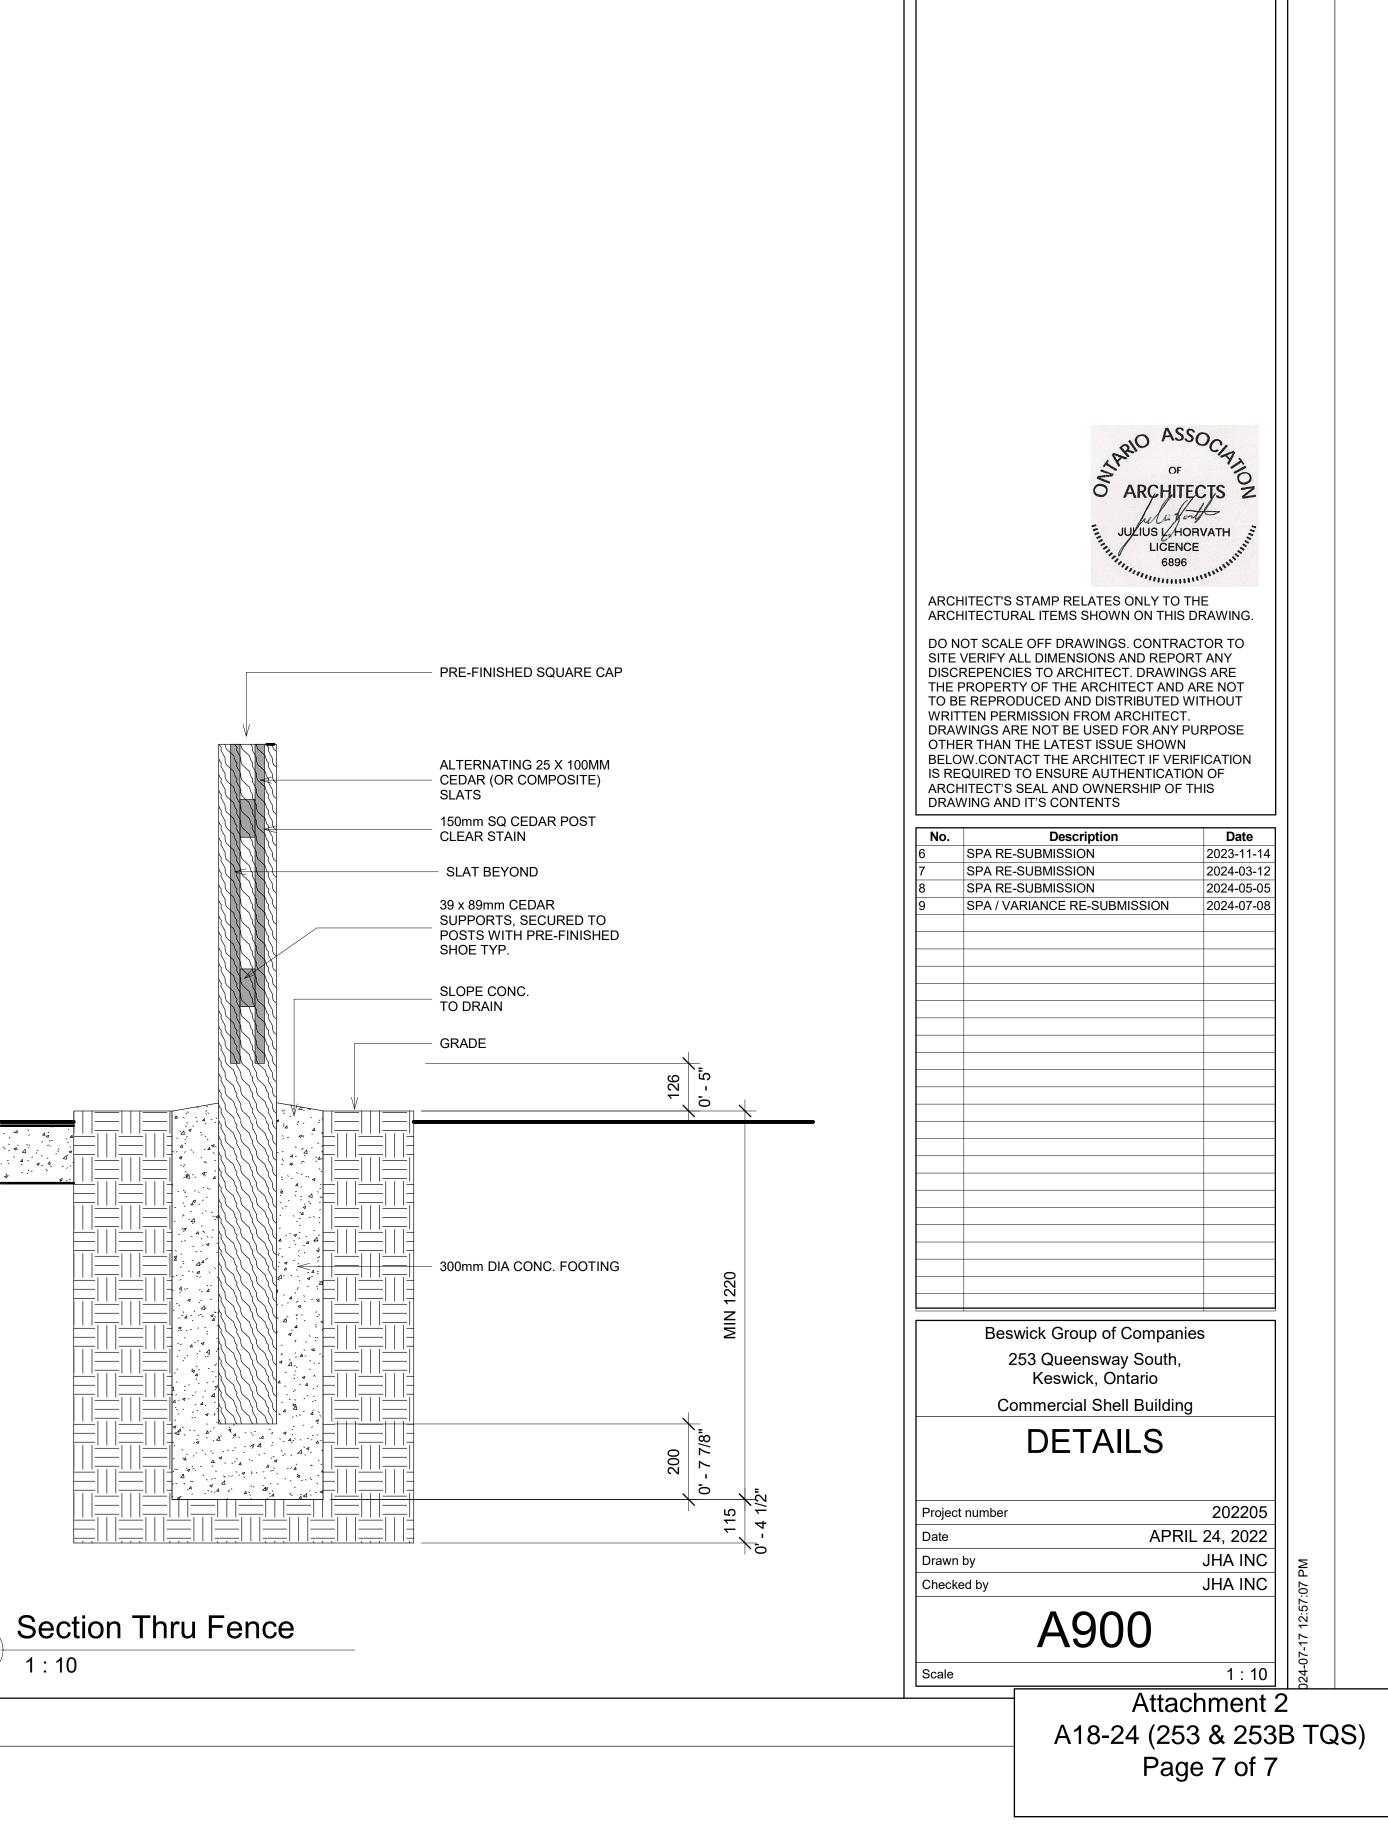

SUBJECT LAND

0 20 40 80 Meters

Attachment 1 A18-24 253 The Queensway S Page 1 of 1

| Name of Practice:<br>JULIUS HORVATH ARCHITECT INC.<br>25 Bonny Meadows Dr., Aurora, Ontario, L4G 6M9   |                                                   |                                                                                                    |                 |                      |              |                                            |      | 3.10             | Building Classification:<br>(Size and Construction<br>Relative to Occupancy) | 3                |
|--------------------------------------------------------------------------------------------------------|---------------------------------------------------|----------------------------------------------------------------------------------------------------|-----------------|----------------------|--------------|--------------------------------------------|------|------------------|------------------------------------------------------------------------------|------------------|
| 25 Bonny Meadows Dr., Aurora, Ontario, L4G 6M9<br>Name of Project:<br>Commercial Retail Shell Building |                                                   |                                                                                                    |                 |                      |              |                                            | 3.11 | Sprinkler System | □<br>Pr                                                                      |                  |
| Location 253 Q                                                                                         | on:<br>ueensway South, Ke                         | swick. Ontario                                                                                     |                 |                      |              |                                            | -    | 3.12             | Standpipe System                                                             | ⊠                |
|                                                                                                        | September 12, 2022                                |                                                                                                    |                 |                      |              |                                            |      | 3.13             | Fire Alarm System                                                            |                  |
|                                                                                                        |                                                   | Ontario Building Code Data<br>Part 3                                                               | a Matrix        |                      |              | Building<br>Code<br>Reference <sup>1</sup> | _    | 3.14             | Water Service /<br>Supply is<br>Adequate                                     | <u>Pr</u>        |
| 3.00                                                                                                   | Building Code<br>Version:                         | <u>O. Reg. 332/12</u> Last Am                                                                      | endment         | <u>0. Reg. 7</u>     | 762/20       |                                            | -    | 3.15             | Construction Type:                                                           | Re               |
| 3.01                                                                                                   | Project Type:                                     | <ul> <li>New □ Addition</li> <li>□ Renovation □ Change of use □ Addition and renovation</li> </ul> |                 |                      |              | [A] 1.1.2.                                 |      |                  |                                                                              | Ac<br>He         |
|                                                                                                        |                                                   | Description: Stand alone shell buildir                                                             | ng              |                      |              |                                            |      | 3.16             | Importance<br>Category:                                                      |                  |
| 3.02 Major Occupancy<br>Classification:                                                                |                                                   | Occupancy Use<br>Group E Mercantile (Shell Building)                                               |                 |                      | 3.1.2.1.(1)  |                                            |      |                  |                                                                              |                  |
|                                                                                                        |                                                   | · ·                                                                                                |                 |                      |              |                                            |      |                  |                                                                              |                  |
| 3.03                                                                                                   | Superimposed<br>Major<br>Occupancies:             | ⊠ No □ Yes                                                                                         |                 |                      |              | 3.2.2.7.                                   |      | 3.17             | Seismic Hazard<br>Index:                                                     | (IE<br>Se        |
| 2.04                                                                                                   |                                                   | Description:                                                                                       | Eviation        | New                  | Tatal        |                                            | _    | 3.18             | Occupant Load                                                                | ( (<br><u>Fl</u> |
| 3.04                                                                                                   | Building Area (m2)                                | Description:                                                                                       | <u>Existing</u> | <u>New</u><br>_1,000 | <u>Total</u> | [A] 1.4.1.2.                               |      | 5.10             | Occupant Load                                                                |                  |
|                                                                                                        |                                                   |                                                                                                    | 0               | 0                    | 0            |                                            |      |                  |                                                                              | -                |
|                                                                                                        |                                                   |                                                                                                    | <u> </u>        | 0                    | 0            |                                            |      |                  |                                                                              | -                |
|                                                                                                        |                                                   |                                                                                                    | 0               | 0                    | 0            |                                            |      |                  |                                                                              | -                |
|                                                                                                        |                                                   |                                                                                                    | <br>Total0      | 1.000                |              |                                            |      |                  | Insert additional lines as needed                                            |                  |
| 3.07                                                                                                   | Insert additional lines as needed Building Height | _1 Storeys above grade                                                                             | <u> </u>        |                      |              | [A] 1.4.1.2. &                             |      | 3.19             | Barrier-free<br>Design:                                                      | x `              |
|                                                                                                        |                                                   | _0 Storeys below grade                                                                             |                 |                      |              | 3.2.1.1.                                   | -    | 3.20             | Hazardous                                                                    |                  |
| 3.08                                                                                                   | High Building                                     | ∞ No □ Yes                                                                                         |                 |                      |              | 3.2.6.                                     |      |                  | Substances:                                                                  | хI               |
| 3.09                                                                                                   | Number of Streets/<br>Firefighter access          | <u>1 street(</u> s)                                                                                |                 |                      |              | 3.2.2.10. & 3.2.5.                         |      | 3.21             | Required Fire<br>Resistance<br>Ratings                                       | Ho               |