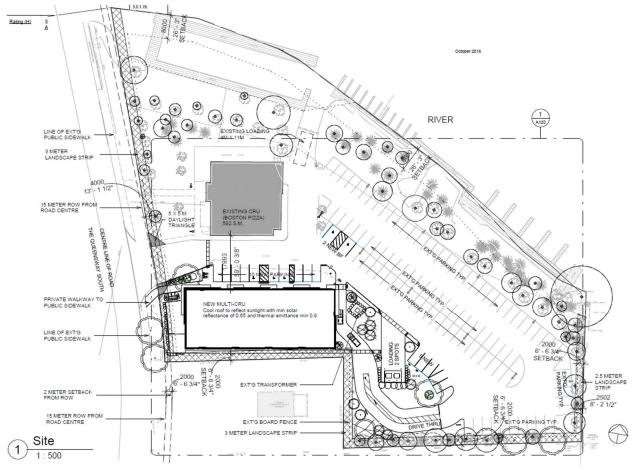

| SITE STATISTICS 253 Queensway South, Keswick, On | tari |
|--------------------------------------------------|------|
|--------------------------------------------------|------|

| Zoned C5-19 TOURIST COMMERCIAL |
|--------------------------------|
|--------------------------------|