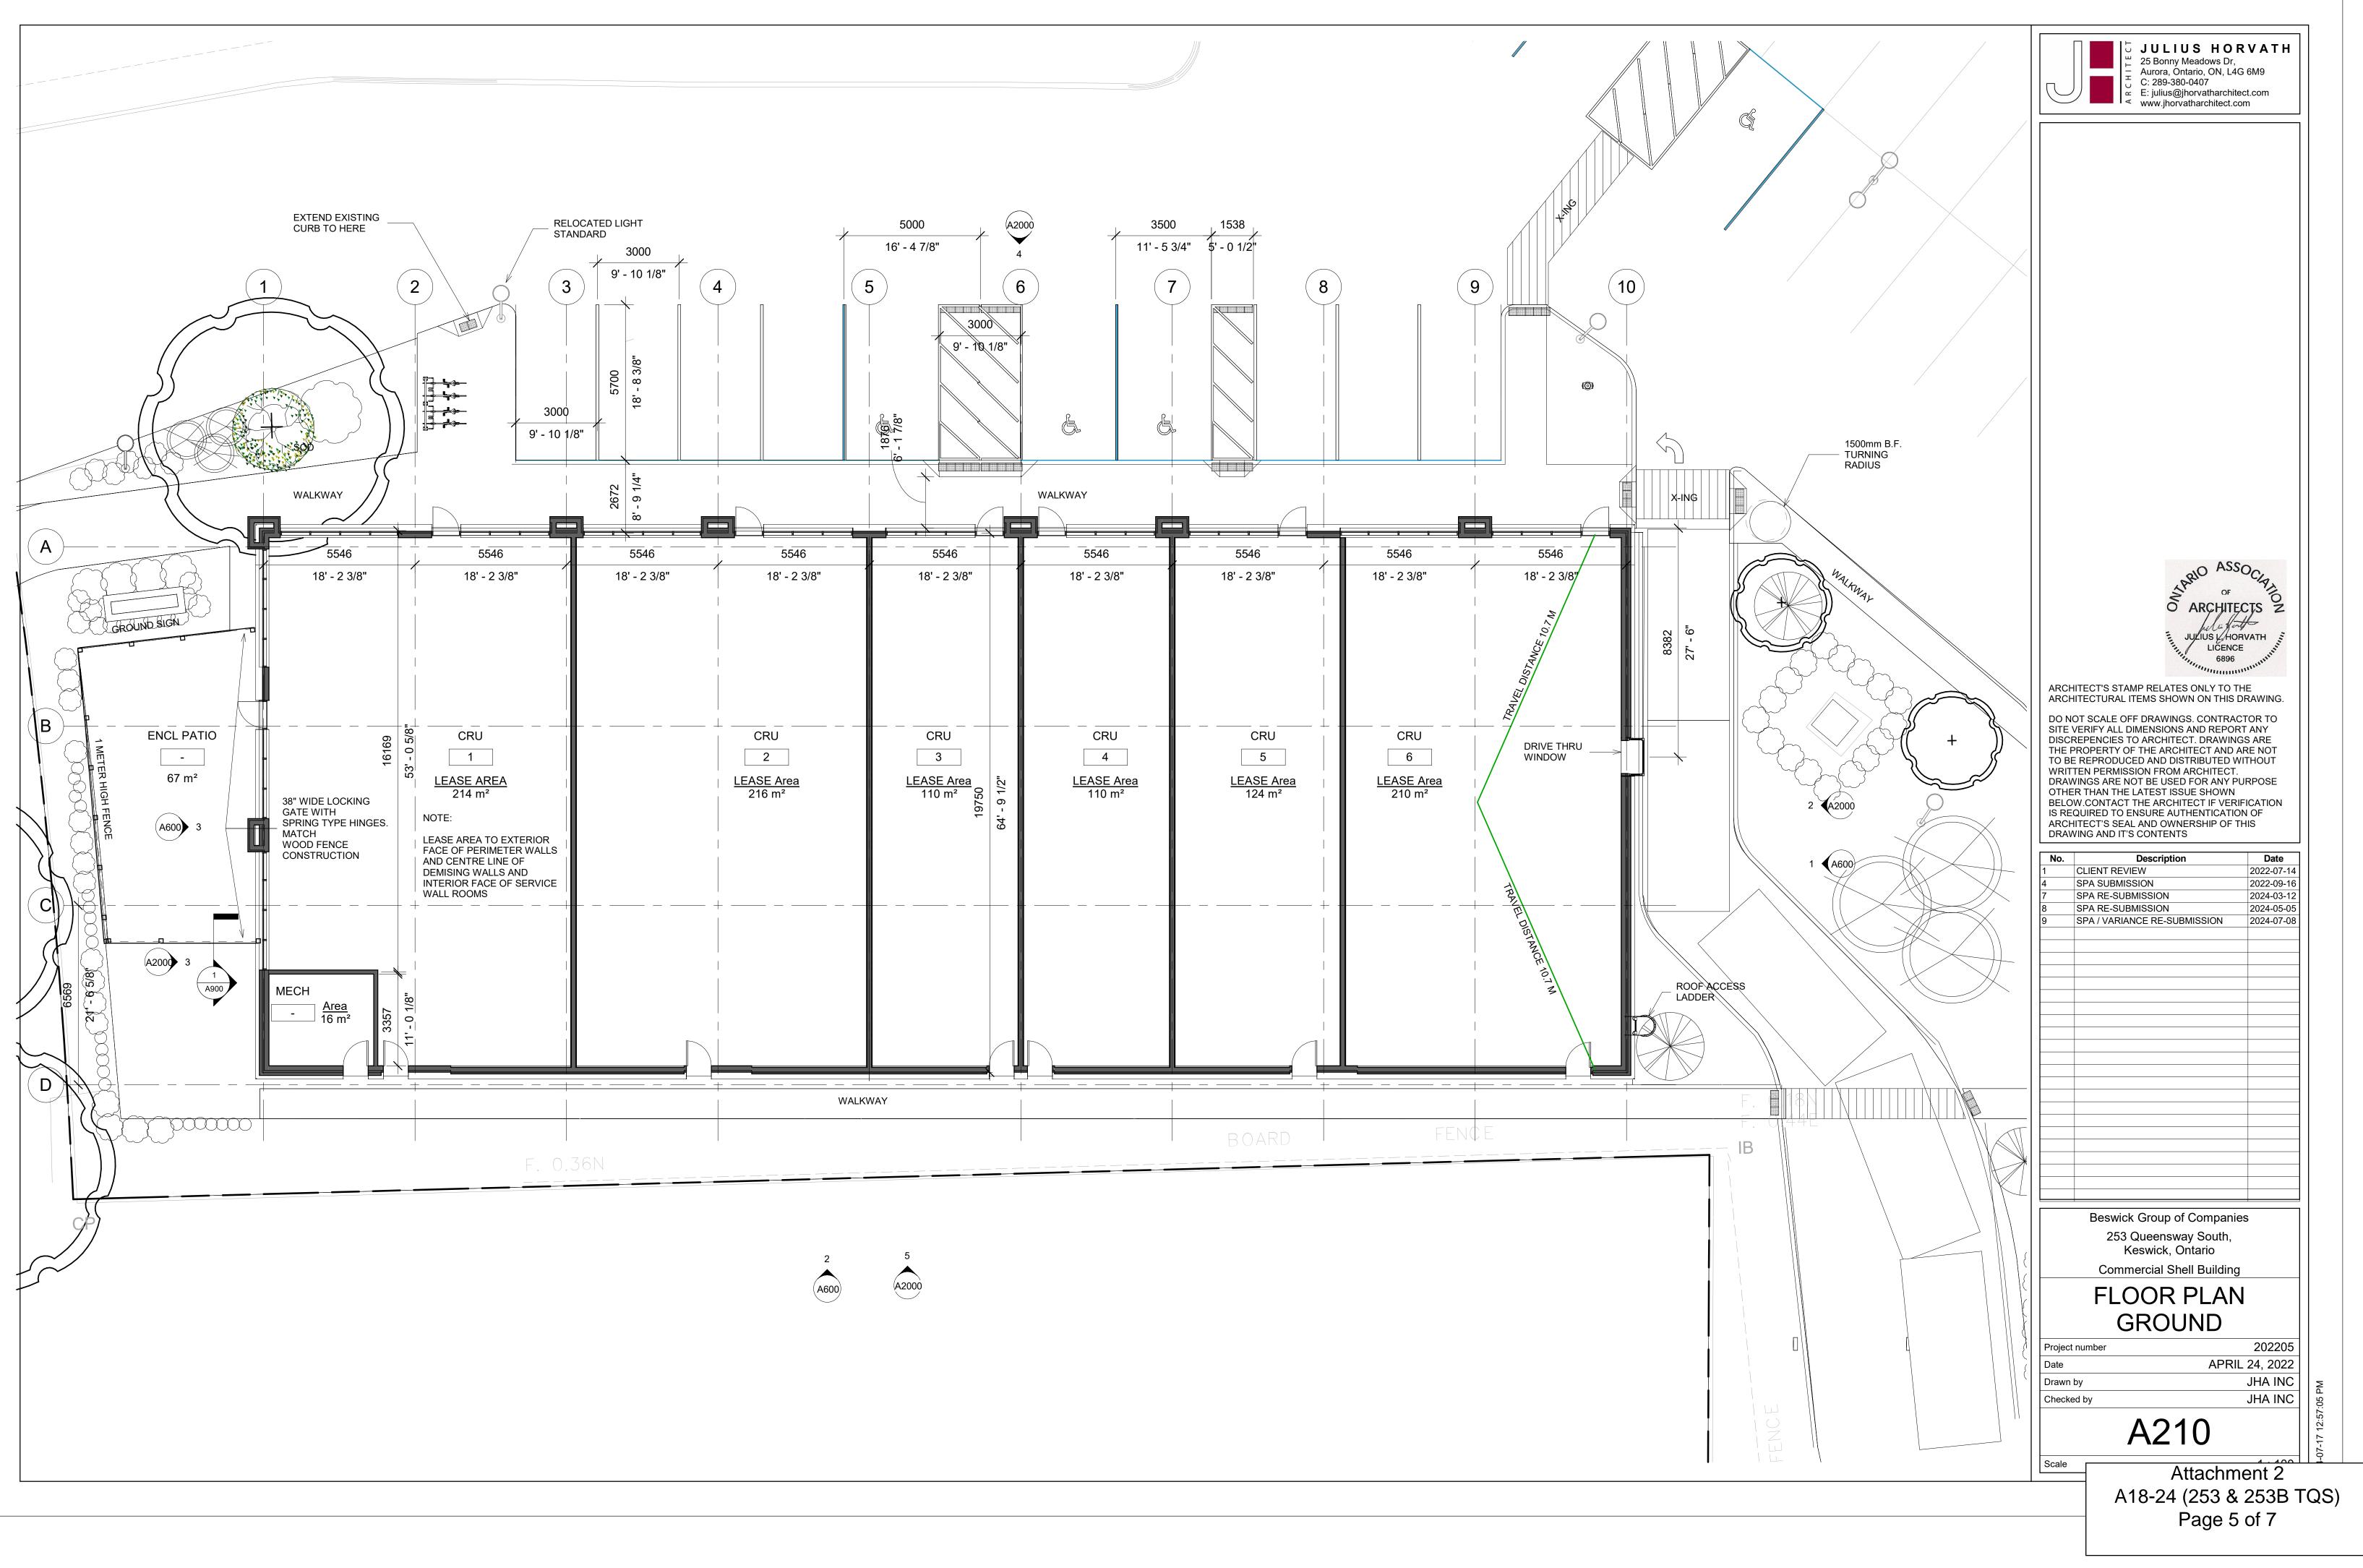

| SITE STATISTICS 253 Queensway South, Keswick, On | tari |
|--------------------------------------------------|------|
|--------------------------------------------------|------|

| Zoned C5-19 TOURIST COMMERCIAL |
|--------------------------------|
|--------------------------------|