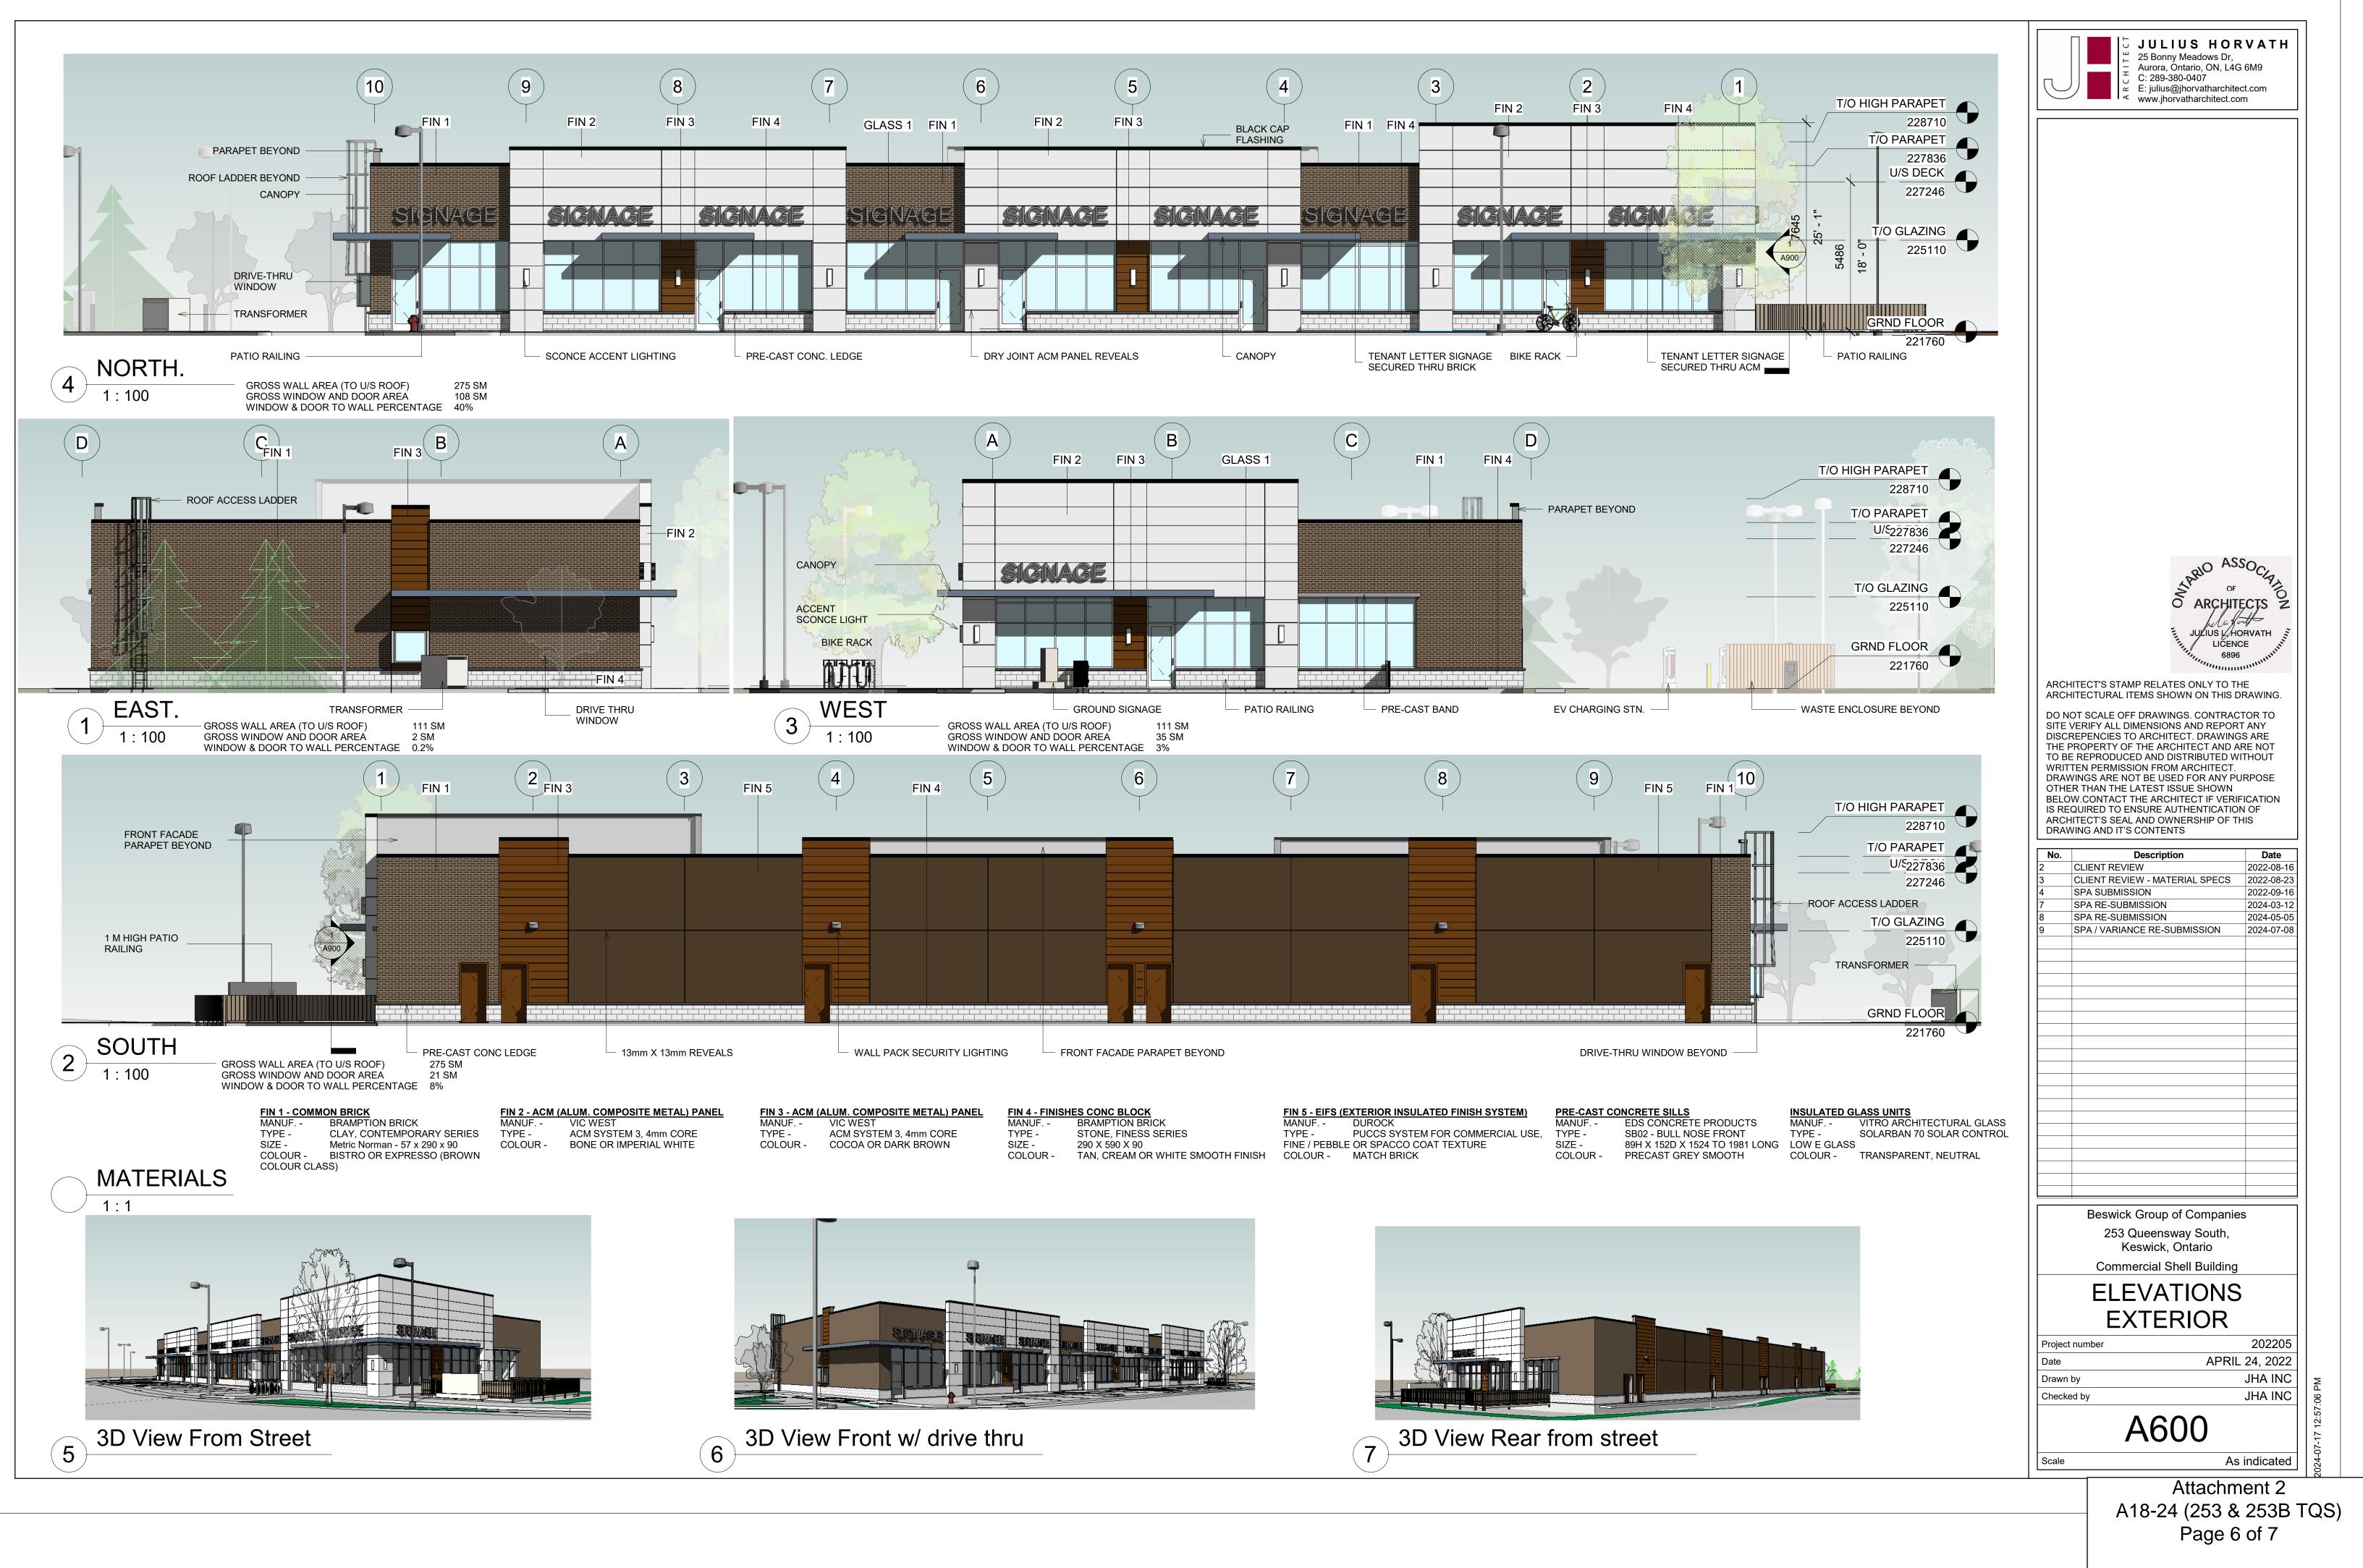

| SITE STATISTICS 253 Queensway South, Keswick, On | tari |
|--------------------------------------------------|------|
|--------------------------------------------------|------|

| Zoned C5-19 TOURIST COMMERCIAL |
|--------------------------------|
|--------------------------------|