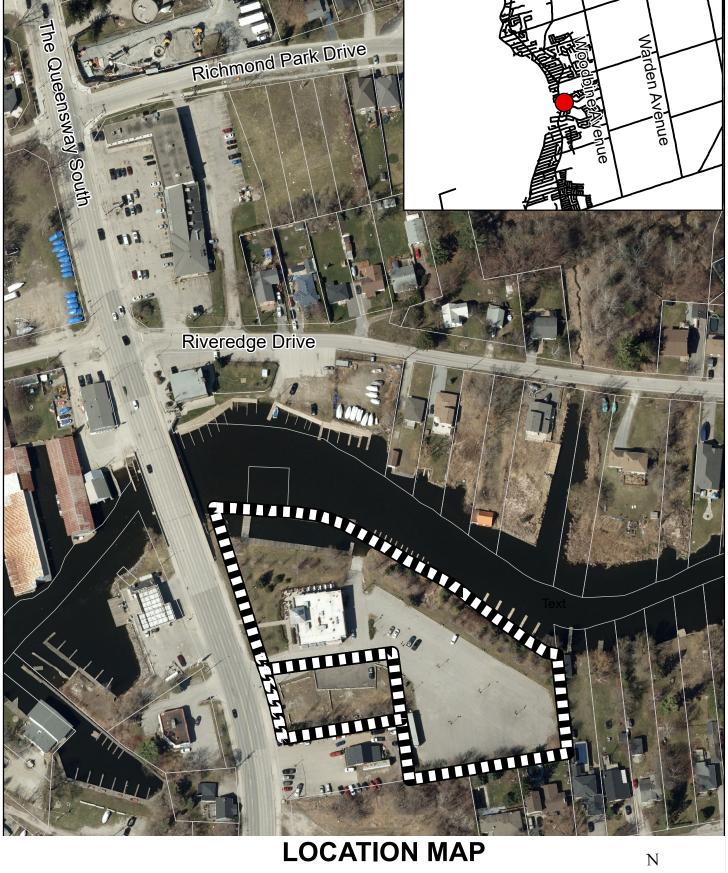

SUBJECT LAND

0 20 40 80 Meters

Attachment 1 A18-24 253 The Queensway S Page 1 of 1

| Name of Practice:<br>JULIUS HORVATH ARCHITECT INC.<br>25 Bonny Meadows Dr., Aurora, Ontario, L4G 6M9   |                                                   |                                                                                                    |                 |                      |              |                                            |      | 3.10             | Building Classification:<br>(Size and Construction<br>Relative to Occupancy) | 3                |
|--------------------------------------------------------------------------------------------------------|---------------------------------------------------|----------------------------------------------------------------------------------------------------|-----------------|----------------------|--------------|--------------------------------------------|------|------------------|------------------------------------------------------------------------------|------------------|
| 25 Bonny Meadows Dr., Aurora, Ontario, L4G 6M9<br>Name of Project:<br>Commercial Retail Shell Building |                                                   |                                                                                                    |                 |                      |              |                                            | 3.11 | Sprinkler System | □<br>Pr                                                                      |                  |
| Location 253 Q                                                                                         | on:<br>ueensway South, Ke                         | swick. Ontario                                                                                     |                 |                      |              |                                            | -    | 3.12             | Standpipe System                                                             | ⊠                |
|                                                                                                        | September 12, 2022                                |                                                                                                    |                 |                      |              |                                            |      | 3.13             | Fire Alarm System                                                            |                  |
|                                                                                                        |                                                   | Ontario Building Code Data<br>Part 3                                                               | a Matrix        |                      |              | Building<br>Code<br>Reference <sup>1</sup> | _    | 3.14             | Water Service /<br>Supply is<br>Adequate                                     | <u>Pr</u>        |
| 3.00                                                                                                   | Building Code<br>Version:                         | <u>O. Reg. 332/12</u> Last Am                                                                      | endment         | <u>0. Reg. 7</u>     | 762/20       |                                            | -    | 3.15             | Construction Type:                                                           | Re               |
| 3.01                                                                                                   | Project Type:                                     | <ul> <li>New □ Addition</li> <li>□ Renovation □ Change of use □ Addition and renovation</li> </ul> |                 |                      |              | [A] 1.1.2.                                 |      |                  |                                                                              | Ac<br>He         |
|                                                                                                        |                                                   | Description: Stand alone shell buildir                                                             | ng              |                      |              |                                            |      | 3.16             | Importance<br>Category:                                                      |                  |
| 3.02 Major Occupancy<br>Classification:                                                                |                                                   | Occupancy Use<br>Group E Mercantile (Shell Building)                                               |                 |                      | 3.1.2.1.(1)  |                                            |      |                  |                                                                              |                  |
|                                                                                                        |                                                   | · ·                                                                                                |                 |                      |              |                                            |      |                  |                                                                              |                  |
| 3.03                                                                                                   | Superimposed<br>Major<br>Occupancies:             | ⊠ No □ Yes                                                                                         |                 |                      |              | 3.2.2.7.                                   |      | 3.17             | Seismic Hazard<br>Index:                                                     | (IE<br>Se        |
| 2.04                                                                                                   |                                                   | Description:                                                                                       | Eviation        | New                  | Tatal        |                                            | _    | 3.18             | Occupant Load                                                                | ( (<br><u>Fl</u> |
| 3.04                                                                                                   | Building Area (m2)                                | Description:                                                                                       | <u>Existing</u> | <u>New</u><br>_1,000 | <u>Total</u> | [A] 1.4.1.2.                               |      | 5.10             | Occupant Load                                                                |                  |
|                                                                                                        |                                                   |                                                                                                    | 0               | 0                    | 0            |                                            |      |                  |                                                                              | -                |
|                                                                                                        |                                                   |                                                                                                    | <u> </u>        | 0                    | 0            |                                            |      |                  |                                                                              | -                |
|                                                                                                        |                                                   |                                                                                                    | 0               | 0                    | 0            |                                            |      |                  |                                                                              | -                |
|                                                                                                        |                                                   |                                                                                                    | <br>Total0      | 1.000                |              |                                            |      |                  | Insert additional lines as needed                                            |                  |
| 3.07                                                                                                   | Insert additional lines as needed Building Height | _1 Storeys above grade                                                                             | <u> </u>        |                      |              | [A] 1.4.1.2. &                             |      | 3.19             | Barrier-free<br>Design:                                                      | x `              |
|                                                                                                        |                                                   | _0 Storeys below grade                                                                             |                 |                      |              | 3.2.1.1.                                   | -    | 3.20             | Hazardous                                                                    |                  |
| 3.08                                                                                                   | High Building                                     | ∞ No □ Yes                                                                                         |                 |                      |              | 3.2.6.                                     |      |                  | Substances:                                                                  | хI               |
| 3.09                                                                                                   | Number of Streets/<br>Firefighter access          | <u>1 street(</u> s)                                                                                |                 |                      |              | 3.2.2.10. & 3.2.5.                         |      | 3.21             | Required Fire<br>Resistance<br>Ratings                                       | Ho               |