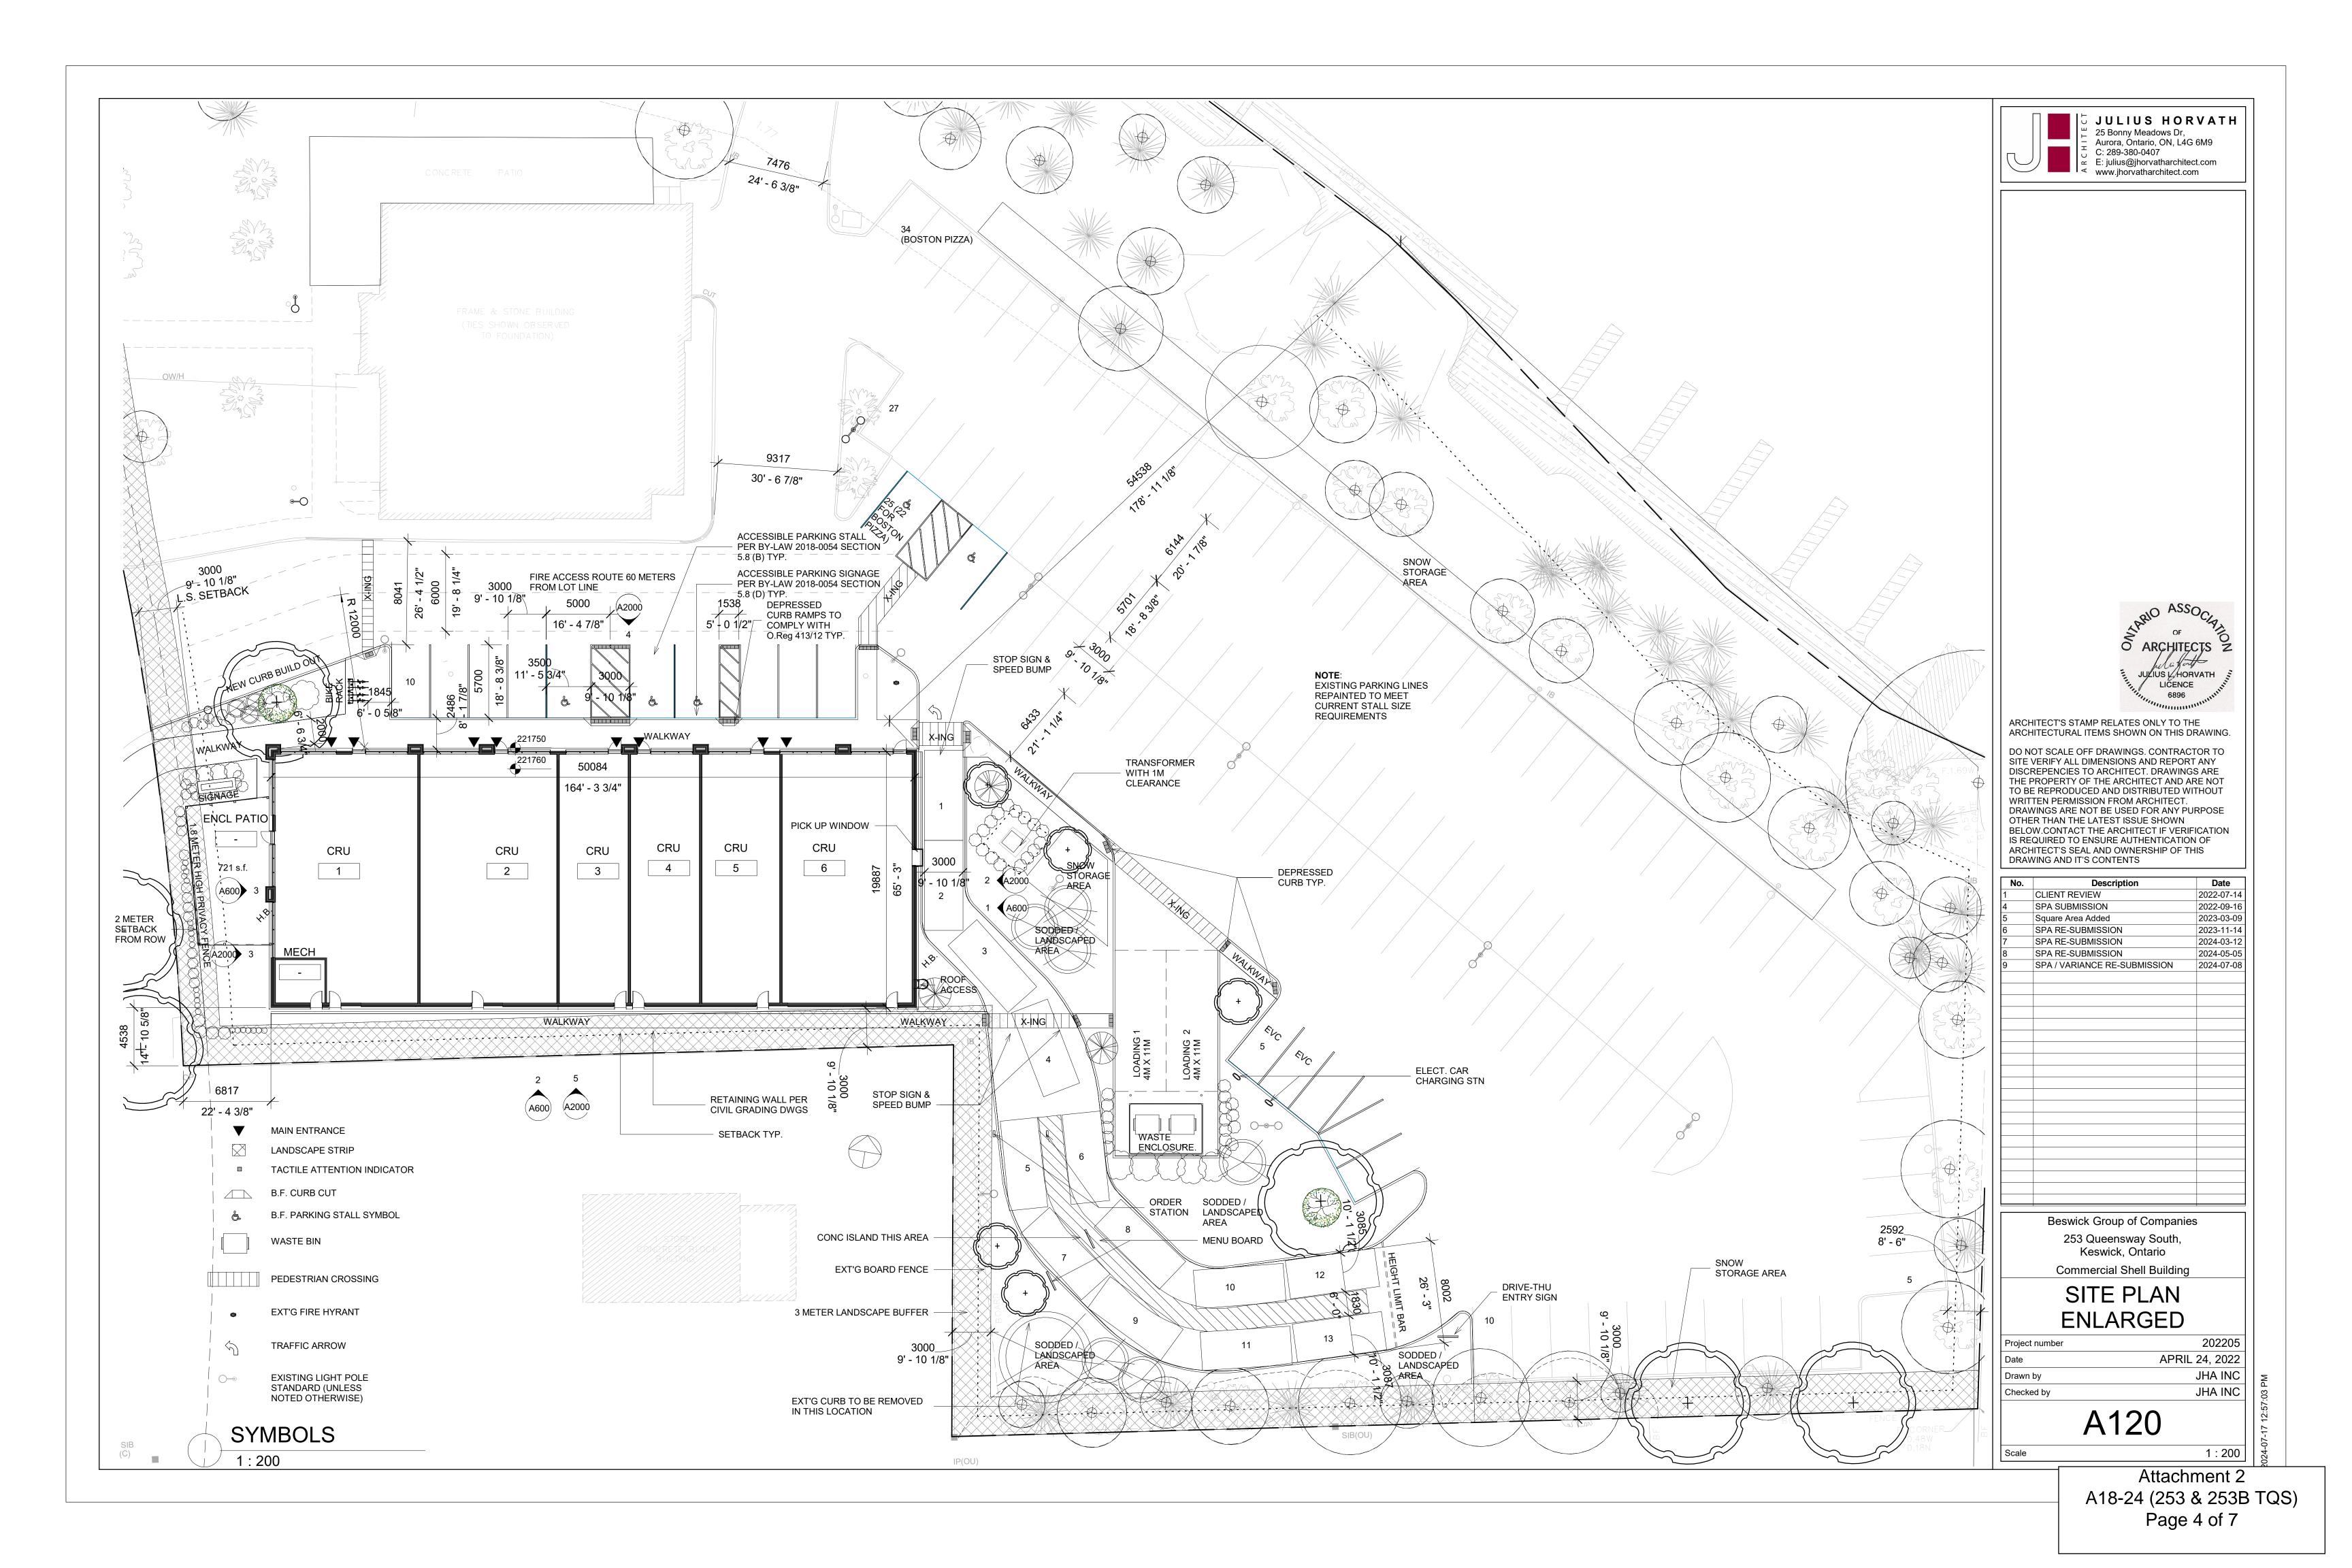

SUBJECT LAND

0 20 40 80 Meters

Attachment 1 A18-24 253 The Queensway S Page 1 of 1

| Name of Practice:<br>JULIUS HORVATH ARCHITECT INC.<br>25 Bonny Meadows Dr., Aurora, Ontario, L4G 6M9   |                                                   |                                                                                                    |                 |                      |              |                                            |      | 3.10             | Building Classification:<br>(Size and Construction<br>Relative to Occupancy) | 3                |
|--------------------------------------------------------------------------------------------------------|---------------------------------------------------|----------------------------------------------------------------------------------------------------|-----------------|----------------------|--------------|--------------------------------------------|------|------------------|------------------------------------------------------------------------------|------------------|
| 25 Bonny Meadows Dr., Aurora, Ontario, L4G 6M9<br>Name of Project:<br>Commercial Retail Shell Building |                                                   |                                                                                                    |                 |                      |              |                                            | 3.11 | Sprinkler System | □<br>Pr                                                                      |                  |
| Location 253 Q                                                                                         | on:<br>ueensway South, Ke                         | swick. Ontario                                                                                     |                 |                      |              |                                            | -    | 3.12             | Standpipe System                                                             | ⊠                |
|                                                                                                        | September 12, 2022                                |                                                                                                    |                 |                      |              |                                            |      | 3.13             | Fire Alarm System                                                            |                  |
|                                                                                                        |                                                   | Ontario Building Code Data<br>Part 3                                                               | a Matrix        |                      |              | Building<br>Code<br>Reference <sup>1</sup> | _    | 3.14             | Water Service /<br>Supply is<br>Adequate                                     | <u>Pr</u>        |
| 3.00                                                                                                   | Building Code<br>Version:                         | <u>O. Reg. 332/12</u> Last Am                                                                      | endment         | <u>0. Reg. 7</u>     | 762/20       |                                            | -    | 3.15             | Construction Type:                                                           | Re               |
| 3.01                                                                                                   | Project Type:                                     | <ul> <li>New □ Addition</li> <li>□ Renovation □ Change of use □ Addition and renovation</li> </ul> |                 |                      |              | [A] 1.1.2.                                 |      |                  |                                                                              | Ac<br>He         |
|                                                                                                        |                                                   | Description: Stand alone shell buildir                                                             | ng              |                      |              |                                            |      | 3.16             | Importance<br>Category:                                                      |                  |
| 3.02 Major Occupancy<br>Classification:                                                                |                                                   | Occupancy Use<br>Group E Mercantile (Shell Building)                                               |                 |                      | 3.1.2.1.(1)  |                                            |      |                  |                                                                              |                  |
|                                                                                                        |                                                   | · ·                                                                                                |                 |                      |              |                                            |      |                  |                                                                              |                  |
| 3.03                                                                                                   | Superimposed<br>Major<br>Occupancies:             | ⊠ No □ Yes                                                                                         |                 |                      |              | 3.2.2.7.                                   |      | 3.17             | Seismic Hazard<br>Index:                                                     | (IE<br>Se        |
| 2.04                                                                                                   |                                                   | Description:                                                                                       | Eviation        | New                  | Tatal        |                                            | _    | 3.18             | Occupant Load                                                                | ( (<br><u>Fl</u> |
| 3.04                                                                                                   | Building Area (m2)                                | Description:                                                                                       | <u>Existing</u> | <u>New</u><br>_1,000 | <u>Total</u> | [A] 1.4.1.2.                               |      | 5.10             | Occupant Load                                                                |                  |
|                                                                                                        |                                                   |                                                                                                    | 0               | 0                    | 0            |                                            |      |                  |                                                                              | -                |
|                                                                                                        |                                                   |                                                                                                    | <u> </u>        | 0                    | 0            |                                            |      |                  |                                                                              | -                |
|                                                                                                        |                                                   |                                                                                                    | 0               | 0                    | 0            |                                            |      |                  |                                                                              | -                |
|                                                                                                        |                                                   |                                                                                                    | <br>Total0      | 1.000                |              |                                            |      |                  | Insert additional lines as needed                                            |                  |
| 3.07                                                                                                   | Insert additional lines as needed Building Height | _1 Storeys above grade                                                                             | <u> </u>        |                      |              | [A] 1.4.1.2. &                             |      | 3.19             | Barrier-free<br>Design:                                                      | x `              |
|                                                                                                        |                                                   | _0 Storeys below grade                                                                             |                 |                      |              | 3.2.1.1.                                   | -    | 3.20             | Hazardous                                                                    |                  |
| 3.08                                                                                                   | High Building                                     | ∞ No □ Yes                                                                                         |                 |                      |              | 3.2.6.                                     |      |                  | Substances:                                                                  | хI               |
| 3.09                                                                                                   | Number of Streets/<br>Firefighter access          | <u>1 street(</u> s)                                                                                |                 |                      |              | 3.2.2.10. & 3.2.5.                         |      | 3.21             | Required Fire<br>Resistance<br>Ratings                                       | Ho               |