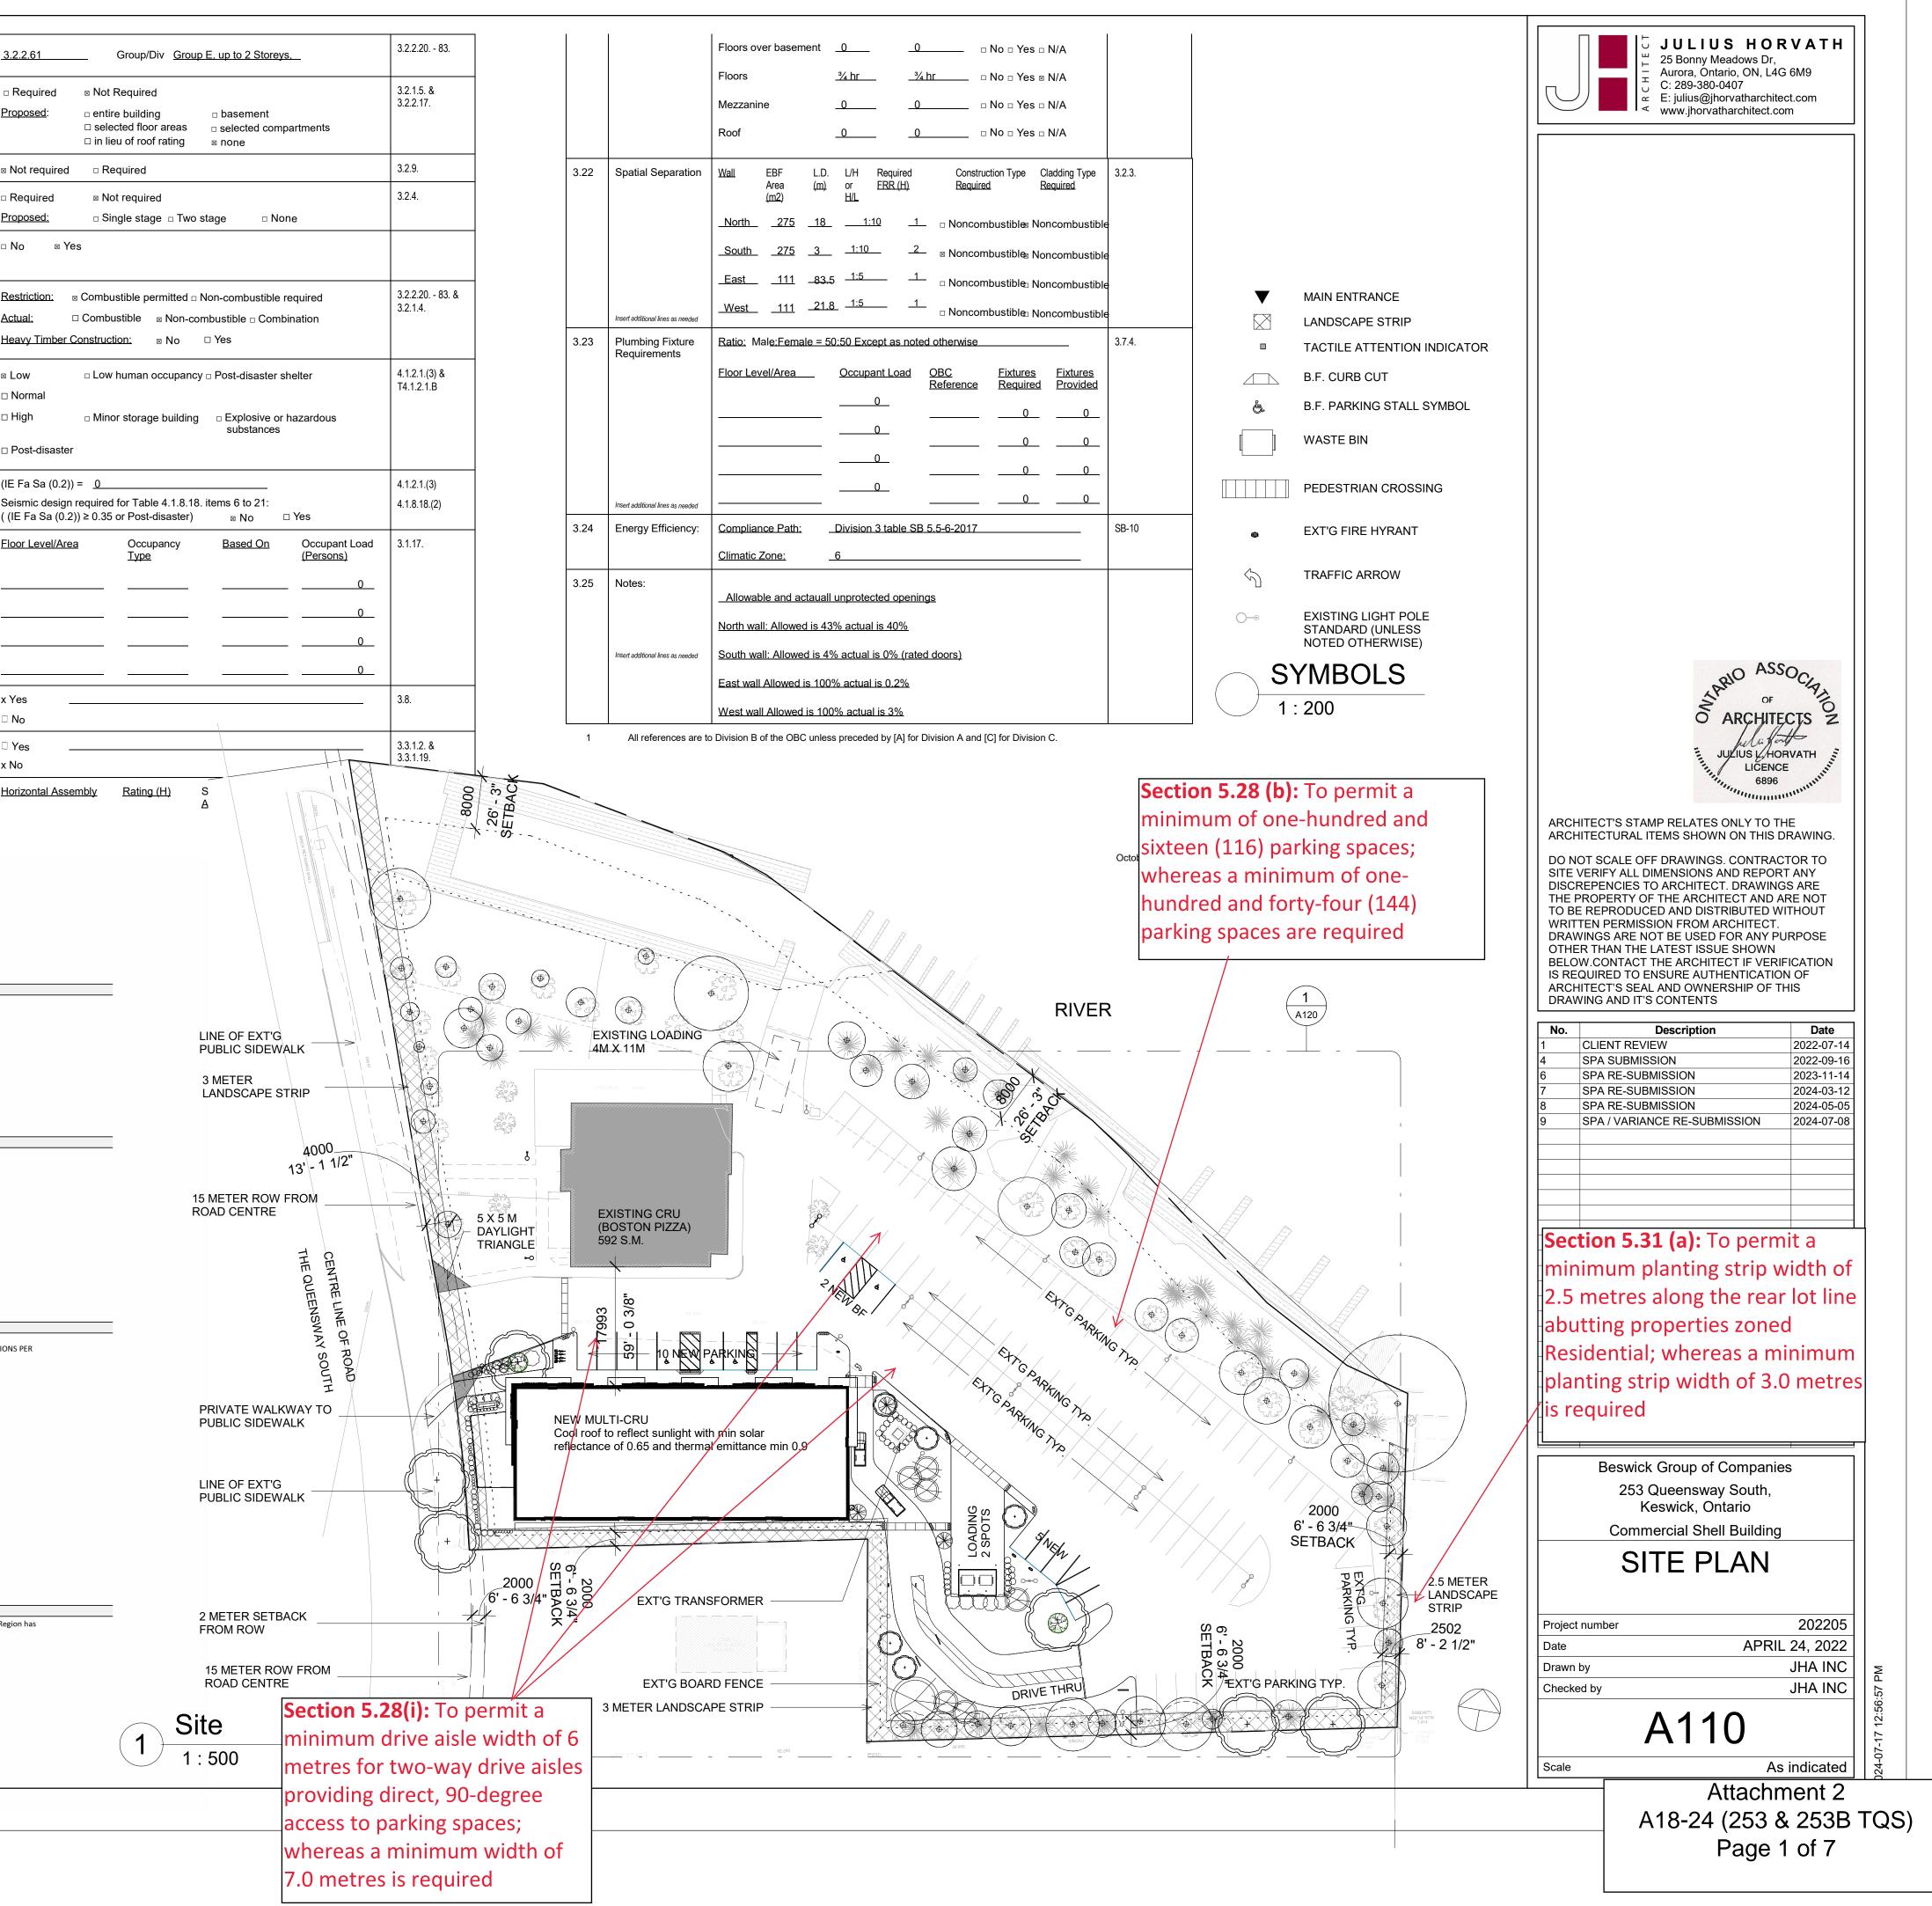

SUBJECT LAND

0 20 40 80 Meters

Attachment 1 A18-24 253 The Queensway S Page 1 of 1

| Name of Practice:<br>JULIUS HORVATH ARCHITECT INC.<br>25 Bonny Meadows Dr., Aurora, Ontario, L4G 6M9   |                                                   |                                                                                                    |                 |                      |              |                                            |      | 3.10             | Building Classification:<br>(Size and Construction<br>Relative to Occupancy) | 3                |
|--------------------------------------------------------------------------------------------------------|---------------------------------------------------|----------------------------------------------------------------------------------------------------|-----------------|----------------------|--------------|--------------------------------------------|------|------------------|------------------------------------------------------------------------------|------------------|
| 25 Bonny Meadows Dr., Aurora, Ontario, L4G 6M9<br>Name of Project:<br>Commercial Retail Shell Building |                                                   |                                                                                                    |                 |                      |              |                                            | 3.11 | Sprinkler System | □<br>Pr                                                                      |                  |
| Location 253 Q                                                                                         | on:<br>ueensway South, Ke                         | swick. Ontario                                                                                     |                 |                      |              |                                            | -    | 3.12             | Standpipe System                                                             | ⊠                |
|                                                                                                        | September 12, 2022                                |                                                                                                    |                 |                      |              |                                            |      | 3.13             | Fire Alarm System                                                            |                  |
|                                                                                                        |                                                   | Ontario Building Code Data<br>Part 3                                                               | a Matrix        |                      |              | Building<br>Code<br>Reference <sup>1</sup> | _    | 3.14             | Water Service /<br>Supply is<br>Adequate                                     | <u>Pr</u>        |
| 3.00                                                                                                   | Building Code<br>Version:                         | <u>O. Reg. 332/12</u> Last Am                                                                      | endment         | <u>0. Reg. 7</u>     | 762/20       |                                            | -    | 3.15             | Construction Type:                                                           | Re               |
| 3.01                                                                                                   | Project Type:                                     | <ul> <li>New □ Addition</li> <li>□ Renovation □ Change of use □ Addition and renovation</li> </ul> |                 |                      |              | [A] 1.1.2.                                 |      |                  |                                                                              | Ac<br>He         |
|                                                                                                        |                                                   | Description: Stand alone shell buildir                                                             | ng              |                      |              |                                            |      | 3.16             | Importance<br>Category:                                                      |                  |
| 3.02 Major Occupancy<br>Classification:                                                                |                                                   | Occupancy Use<br>Group E Mercantile (Shell Building)                                               |                 |                      | 3.1.2.1.(1)  |                                            |      |                  |                                                                              |                  |
|                                                                                                        |                                                   | · ·                                                                                                |                 |                      |              |                                            |      |                  |                                                                              |                  |
| 3.03                                                                                                   | Superimposed<br>Major<br>Occupancies:             | ⊠ No □ Yes                                                                                         |                 |                      |              | 3.2.2.7.                                   |      | 3.17             | Seismic Hazard<br>Index:                                                     | (IE<br>Se        |
| 2.04                                                                                                   |                                                   | Description:                                                                                       | Eviation        | New                  | Tatal        |                                            | _    | 3.18             | Occupant Load                                                                | ( (<br><u>Fl</u> |
| 3.04                                                                                                   | Building Area (m2)                                | Description:                                                                                       | <u>Existing</u> | <u>New</u><br>_1,000 | <u>Total</u> | [A] 1.4.1.2.                               |      | 5.10             | Occupant Load                                                                |                  |
|                                                                                                        |                                                   |                                                                                                    | 0               | 0                    | 0            |                                            |      |                  |                                                                              | -                |
|                                                                                                        |                                                   |                                                                                                    | <u> </u>        | 0                    | 0            |                                            |      |                  |                                                                              | -                |
|                                                                                                        |                                                   |                                                                                                    | 0               | 0                    | 0            |                                            |      |                  |                                                                              | -                |
|                                                                                                        |                                                   |                                                                                                    | <br>Total0      | 1.000                |              |                                            |      |                  | Insert additional lines as needed                                            |                  |
| 3.07                                                                                                   | Insert additional lines as needed Building Height | _1 Storeys above grade                                                                             | <u> </u>        |                      |              | [A] 1.4.1.2. &                             |      | 3.19             | Barrier-free<br>Design:                                                      | x `              |
|                                                                                                        |                                                   | _0 Storeys below grade                                                                             |                 |                      |              | 3.2.1.1.                                   | -    | 3.20             | Hazardous                                                                    |                  |
| 3.08                                                                                                   | High Building                                     | ∞ No □ Yes                                                                                         |                 |                      |              | 3.2.6.                                     |      |                  | Substances:                                                                  | хI               |
| 3.09                                                                                                   | Number of Streets/<br>Firefighter access          | <u>1 street(</u> s)                                                                                |                 |                      |              | 3.2.2.10. & 3.2.5.                         |      | 3.21             | Required Fire<br>Resistance<br>Ratings                                       | Ho               |

| SITE STATISTICS 253 Queensway South, Keswick, On | tari |
|--------------------------------------------------|------|
|--------------------------------------------------|------|

| Zoned C5-19 TOURIST COMMERCIAL |
|--------------------------------|
|--------------------------------|