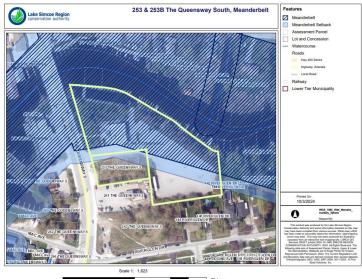

The Queensway South and north of Riverglen Drive within the Town of Georgina. The subject land is currently zoned 'Tourist Commercial (C5-19)' per the Town of Georgina Zoning By-law No. 500, as amended.

Existing environmental mapping indicates the following:

- The subject property is regulated by the LSRCA under Ontario Regulation 41/24. Please see a detailed regulatory map below. This is representative of:
  - Riverine flooding and erosion (meanderbelt) hazards associated with Maskinonge River
  - Shoreline flooding and erosion hazards
  - Provincially Significant Wetland (PSW) and the associated 30 metre adjacent lands
- The subject property is within the Protected Countryside designation per the Greenbelt Plan.



Attachment 4 A18-24 253 The Queensway S Page 2 of 5

#### Page 3 of 5







Attachment 4 A18-24 253 The Queensway S Page 3 of 5

#### Page 4 of 5



#### **Delegated Responsibility and Statutory Comments**

- LSRCA has reviewed the application through our delegated responsibility from the Province to represent provincial interests regarding natural hazards identified in Section 3.1 of the Provincial Policy Statement (PPS). There are identified natural hazards on the subject lands (floodplain, erosion hazard area). Based on the information submitted as part of this application, the proposal is located outside of the hazardous lands and is therefore consistent with 3.1 of the PPS.
- 2. LSRCA has reviewed the application as per our responsibilities as a regulatory authority under Ontario Regulation 41/24. This regulation, made under Section 28 of the *Conservat