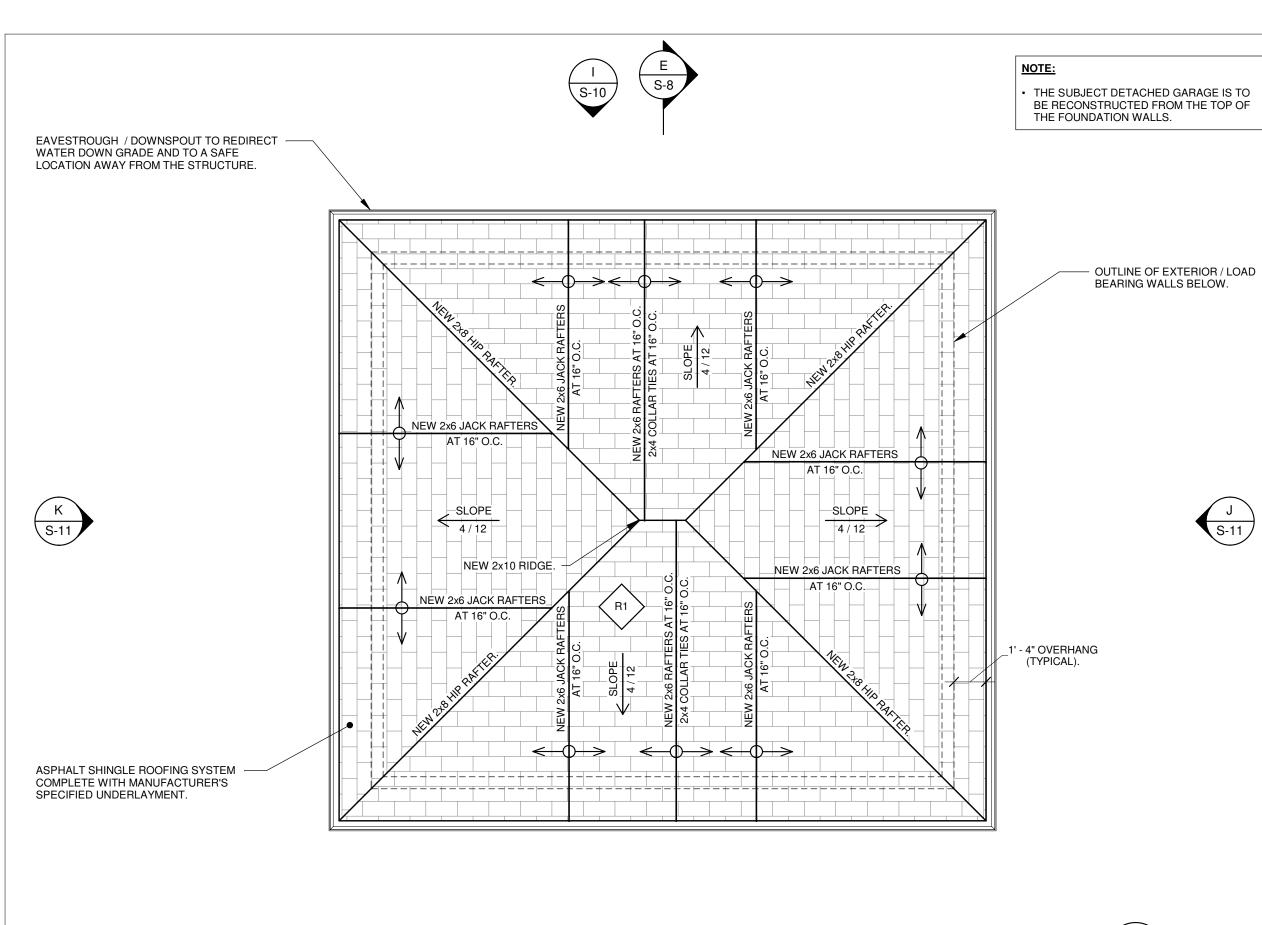

WORK OUTLINED ON THIS SHEET SHALL BE EXECUTED IN CONFORMANCE WITH THE ENTIRETY OF THE DRAWING SET

PROJECT

**REPAIR PLANS** 

TITLE:

DRAWING ROOF PLAN

INSURED: SIMOES, KATHY

LOCATION: 38 KLIMEK BLVD., PEFFERLAW, ONTARIO

LOSS DATE: MAY 9, 2023

Attachment 3 A24-24 38 Klimek Blvd Page 3 of 7

| NO. | DESCRIPTION          | DATE          |
|-----|----------------------|---------------|
|     |                      |               |
| 1   | ISSUED FOR PERMIT    | JUNE 29, 2023 |
| 2   | REV. PER SITE PLAN   | JUNE 20, 2024 |
| 3   | REVISED PER COMMENTS | AUG. 6, 2024  |
|     |                      |               |