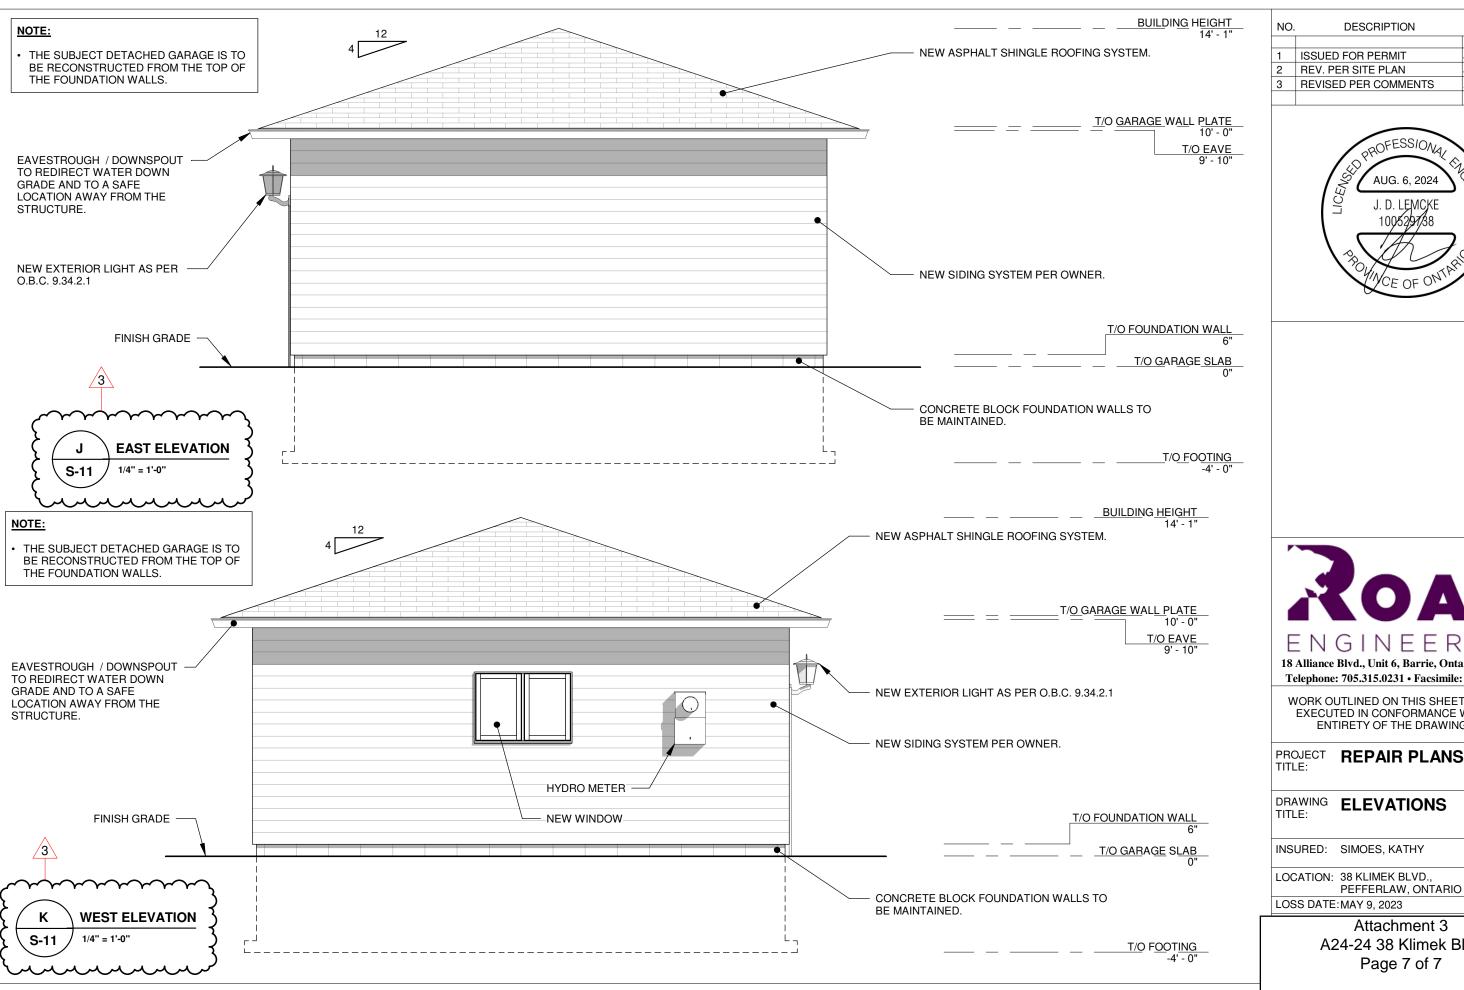

WORK OUTLINED ON THIS SHEET SHALL BE EXECUTED IN CONFORMANCE WITH THE ENTIRETY OF THE DRAWING SET

PROJECT

REPAIR PLANS

TITLE:

DRAWING ELEVATIONS

INSURED: SIMOES, KATHY

LOCATION: 38 KLIMEK BLVD., PEFFERLAW, ONTARIO

> Attachment 3 A24-24 38 Klimek Blvd Page 6 of 7

WORK OUTLINED ON THIS SHEET SHALL BE EXECUTED IN CONFORMANCE WITH THE ENTIRETY OF THE DRAWING SET

REPAIR PLANS

Attachment 3 A24-24 38 Klimek Blvd Page 7 of 7