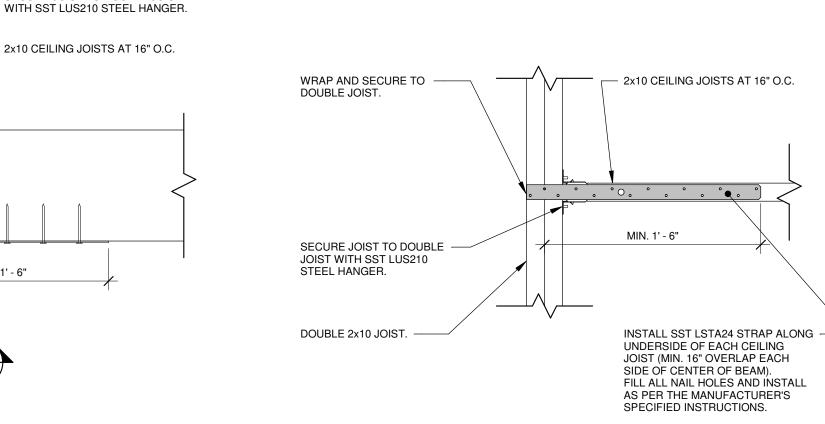

LOSS DATE:MAY 9, 2023

Attachment 3 A24-24 38 Klimek Blvd Page 4 of 7

SECURE JOIST TO DOUBLE JOIST

- 2x10 CEILING JOISTS AT 16" O.C.

MIN. 1' - 6"

ENGINEERING 18 Alliance Blvd., Unit 6, Barrie, Ontario • L4M 5A5

Telephone: 705.315.0231 • Facsimile: 705.737.9090 WORK OUTLINED ON THIS SHEET SHALL BE

EXECUTED IN CONFORMANCE WITH THE ENTIRETY OF THE DRAWING SET

PROJECT

REPAIR PLANS

DRAWING TITLE:

**CEILING JOISTS CONNECTION DETAILS** 

INSURED: SIMOES, KATHY

LOCATION: 38 KLIMEK BLVD., PEFFERLAW, ONTARIO

> Attachment 3 A24-24 38 Klimek Blvd Page 5 of 7

DOUBLE 2x10 JOIST. -

WRAP AND SECURE TO BEAM. -

INSTALL SST LSTA24 STRAP ALONG UNDERSIDE OF EACH CEILING JOIST (MIN. 16" OVERLAP EACH

FILL ALL NAIL HOLES AND INSTALL

AS PER THE MANUFACTURER'S

SIDE OF CENTER OF BEAM).

SPECIFIED INSTRUCTIONS.

**JOIST CONNECTION DETAIL (FROM BELOW)** 1 1/2" = 1'-0" S-9

| NO. | DESCRIPTION          | DATE          |
|-----|----------------------|---------------|
|     |                      |               |
| 1   | ISSUED FOR PERMIT    | JUNE 29, 2023 |
| 2   | REV. PER SITE PLAN   | JUNE 20, 2024 |
| 3   | REVISED PER COMMENTS | AUG. 6, 2024  |
|     |                      |               |