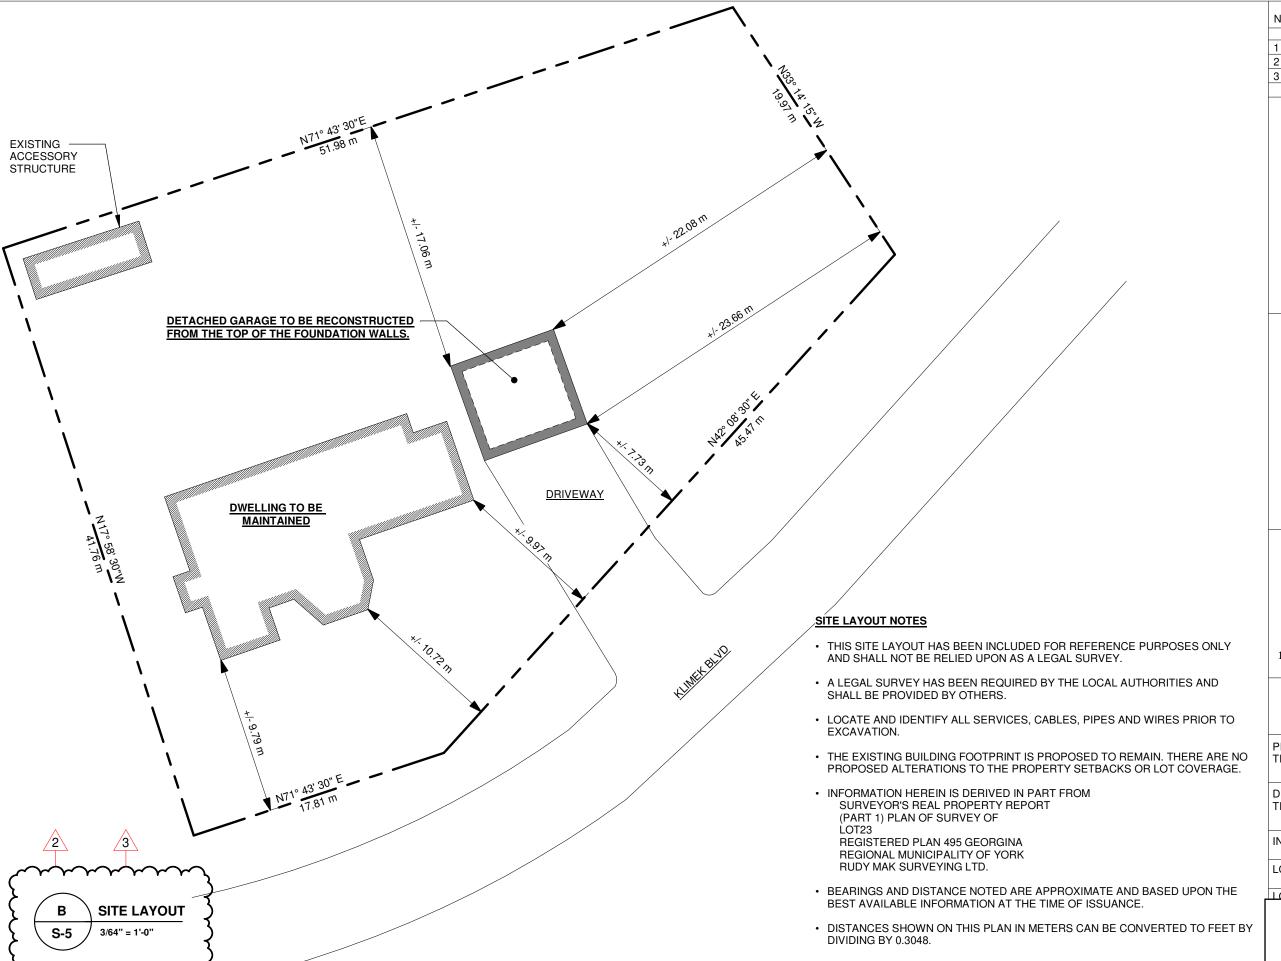

Attachment 1 A24-24 38 Klimek Blvd Page 1 of 1

Attachment 2 A24-24 (38 Klimek Blvd) Page 1 of 1

| NO. | DESCRIPTION          | DATE          |
|-----|----------------------|---------------|
|     |                      |               |
| 1   | ISSUED FOR PERMIT    | JUNE 29, 2023 |
| 2   | REV. PER SITE PLAN   | JUNE 20, 2024 |
| 3   | REVISED PER COMMENTS | AUG. 6, 2024  |
|     |                      |               |

WORK OUTLINED ON THIS SHEET SHALL BE EXECUTED IN CONFORMANCE WITH THE ENTIRETY OF THE DRAWING SET

PROJECT TITLE:

**REPAIR PLANS** 

TITLE:

DRAWING SITE LAYOUT

INSURED: SIMOES, KATHY

LOCATION: 38 KLIMEK BLVD., PEFFERLAW, ONTARIO

LOSS DATE: MAY 9 2023

Attachment 3 A24-24 38 Klimek Blvd Page 1 of 7

| NO. | DESCRIPTION          | DATE          |
|-----|----------------------|---------------|
|     |                      |               |
| 1   | ISSUED FOR PERMIT    | JUNE 29, 2023 |
| 2   | REV. PER SITE PLAN   | JUNE 20, 2024 |
| 3   | REVISED PER COMMENTS | AUG. 6, 2024  |
|     |                      |               |