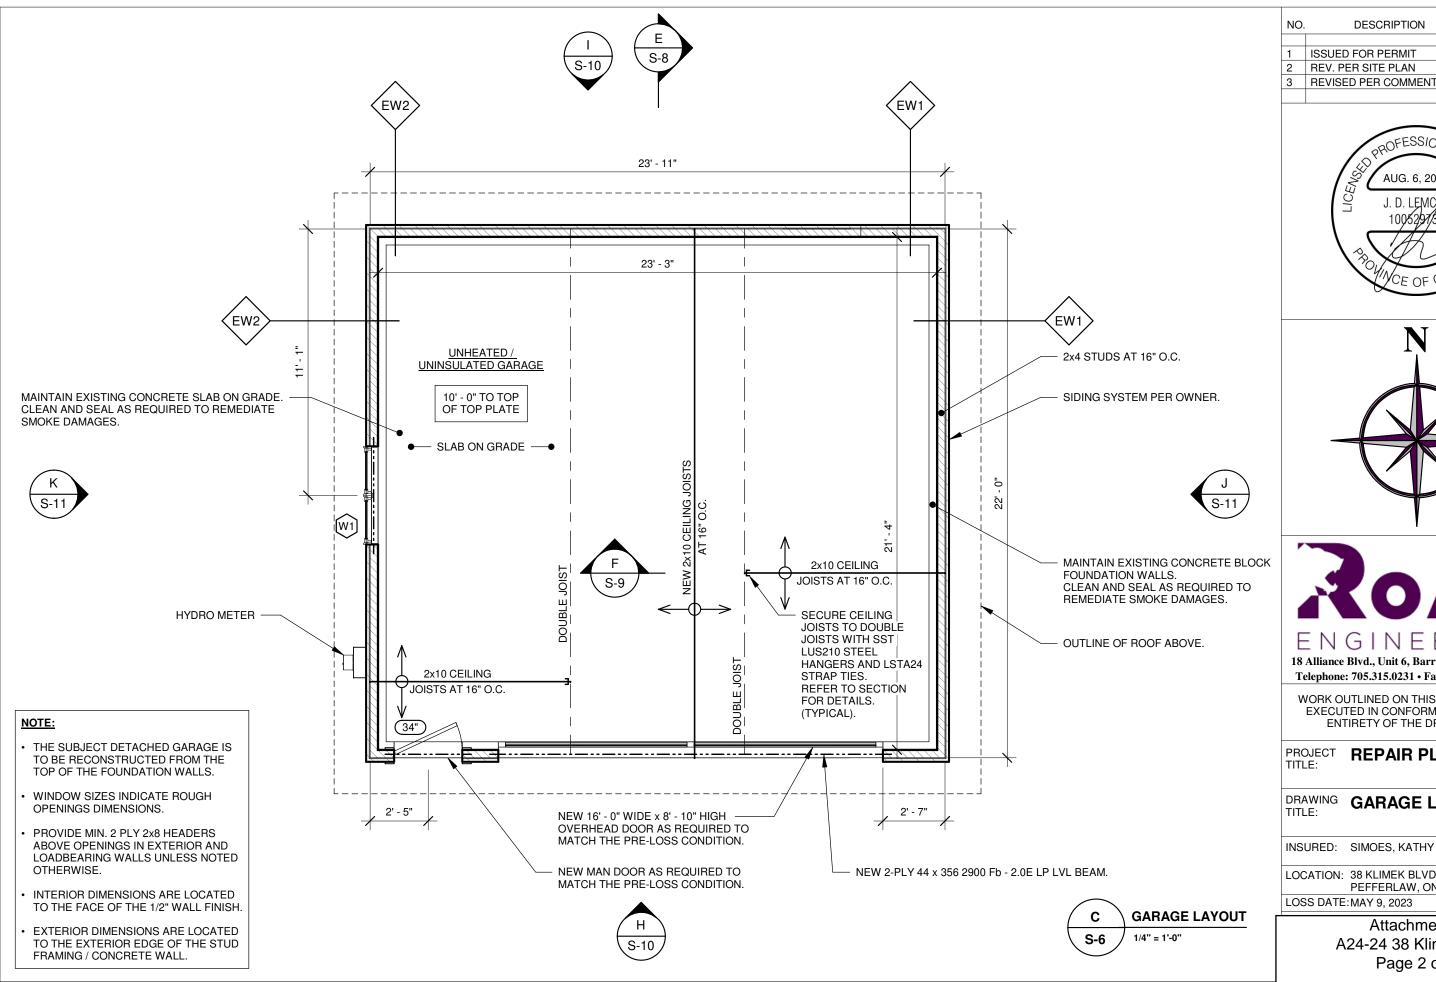

WORK OUTLINED ON THIS SHEET SHALL BE EXECUTED IN CONFORMANCE WITH THE ENTIRETY OF THE DRAWING SET

REPAIR PLANS

DRAWING GARAGE LAYOUT

LOCATION: 38 KLIMEK BLVD.,

PEFFERLAW, ONTARIO

LOSS DATE: MAY 9, 2023

Attachment 3 A24-24 38 Klimek Blvd Page 2 of 7

| NO. | DESCRIPTION          | DATE          |
|-----|----------------------|---------------|
|     |                      |               |
| 1   | ISSUED FOR PERMIT    | JUNE 29, 2023 |
| 2   | REV. PER SITE PLAN   | JUNE 20, 2024 |
| 3   | REVISED PER COMMENTS | AUG. 6, 2024  |
|     |                      |               |