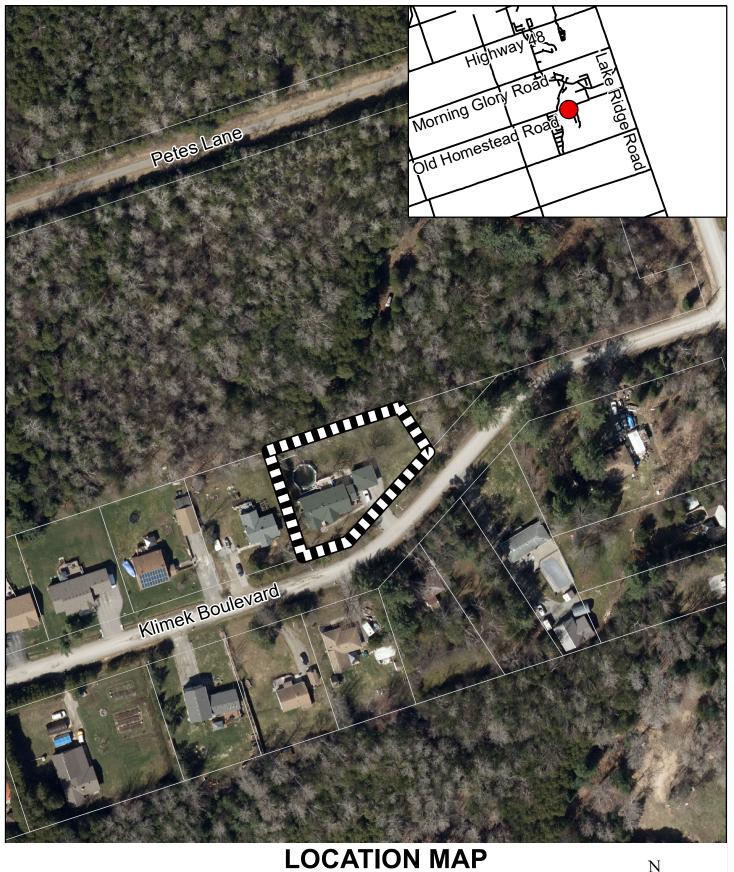

Attachment 1 A24-24 38 Klimek Blvd Page 1 of 1

Attachment 2 A24-24 (38 Klimek Blvd) Page 1 of 1

| NO. | DESCRIPTION          | DATE          |
|-----|----------------------|---------------|
|     |                      |               |
| 1   | ISSUED FOR PERMIT    | JUNE 29, 2023 |
| 2   | REV. PER SITE PLAN   | JUNE 20, 2024 |
| 3   | REVISED PER COMMENTS | AUG. 6, 2024  |
|     |                      |               |

WORK OUTLINED ON THIS SHEET SHALL BE EXECUTED IN CONFORMANCE WITH THE ENTIRETY OF THE DRAWING SET

PROJECT TITLE:

**REPAIR PLANS** 

TITLE:

DRAWING SITE LAYOUT

INSURED: SIMOES, KATHY

LOCATION: 38 KLIMEK BLVD., PEFFERLAW, ONTARIO

LOSS DATE: MAY 9 2023

Attachment 3 A24-24 38 Klimek Blvd Page 1 of 7

| NO. | DESCRIPTION          | DATE          |
|-----|----------------------|---------------|
|     |                      |               |
| 1   | ISSUED FOR PERMIT    | JUNE 29, 2023 |
| 2   | REV. PER SITE PLAN   | JUNE 20, 2024 |
| 3   | REVISED PER COMMENTS | AUG. 6, 2024  |
|     |                      |               |