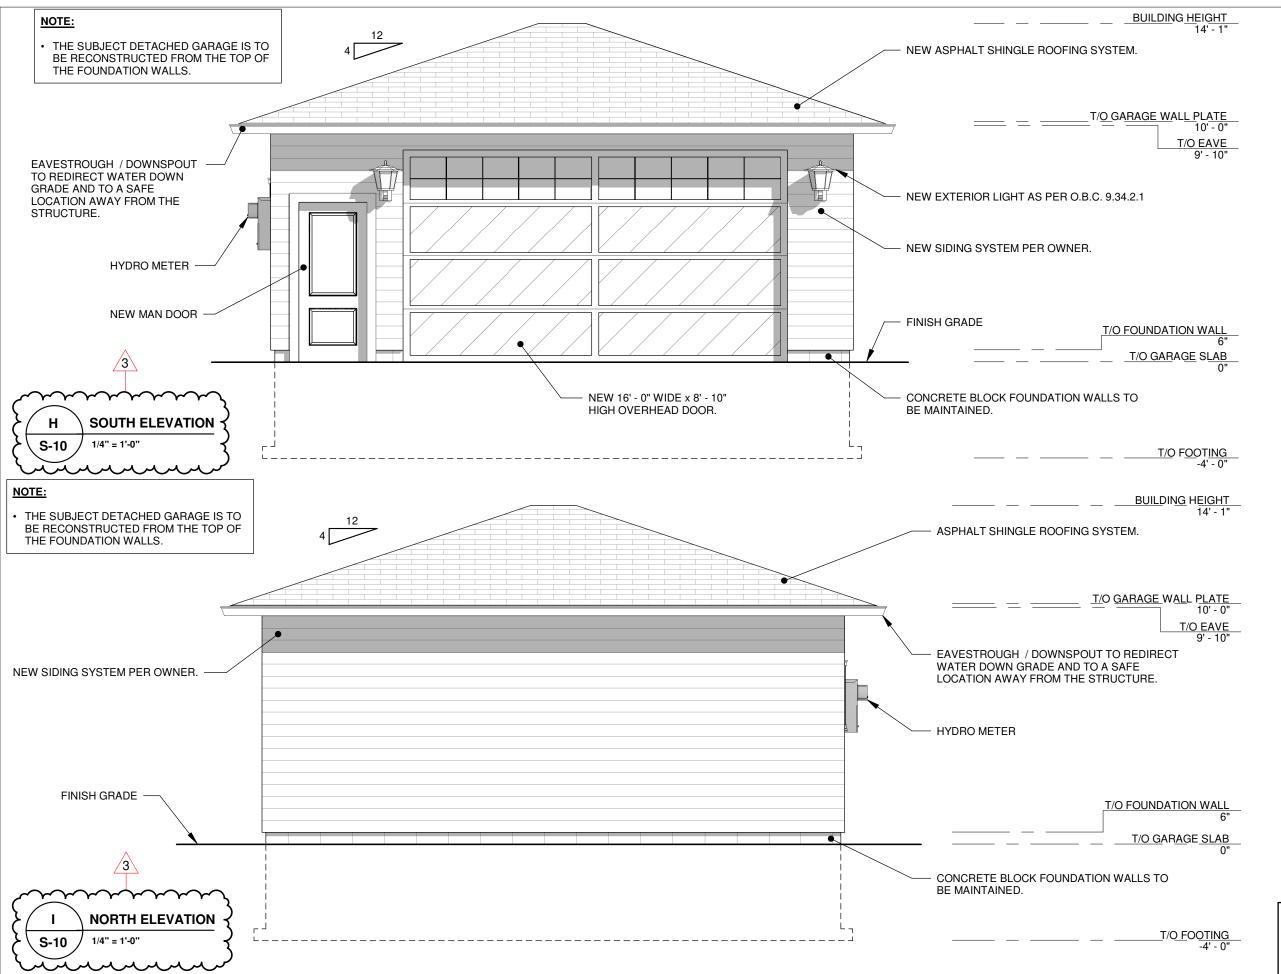

WORK OUTLINED ON THIS SHEET SHALL BE EXECUTED IN CONFORMANCE WITH THE ENTIRETY OF THE DRAWING SET

PROJECT

REPAIR PLANS

TITLE:

DRAWING ELEVATIONS

INSURED: SIMOES, KATHY

LOCATION: 38 KLIMEK BLVD., PEFFERLAW, ONTARIO

> Attachment 3 A24-24 38 Klimek Blvd Page 6 of 7

WORK OUTLINED ON THIS SHEET SHALL BE EXECUTED IN CONFORMANCE WITH THE ENTIRETY OF THE DRAWING SET

REPAIR PLANS

Attachment 3 A24-24 38 Klimek Blvd Page 7 of 7