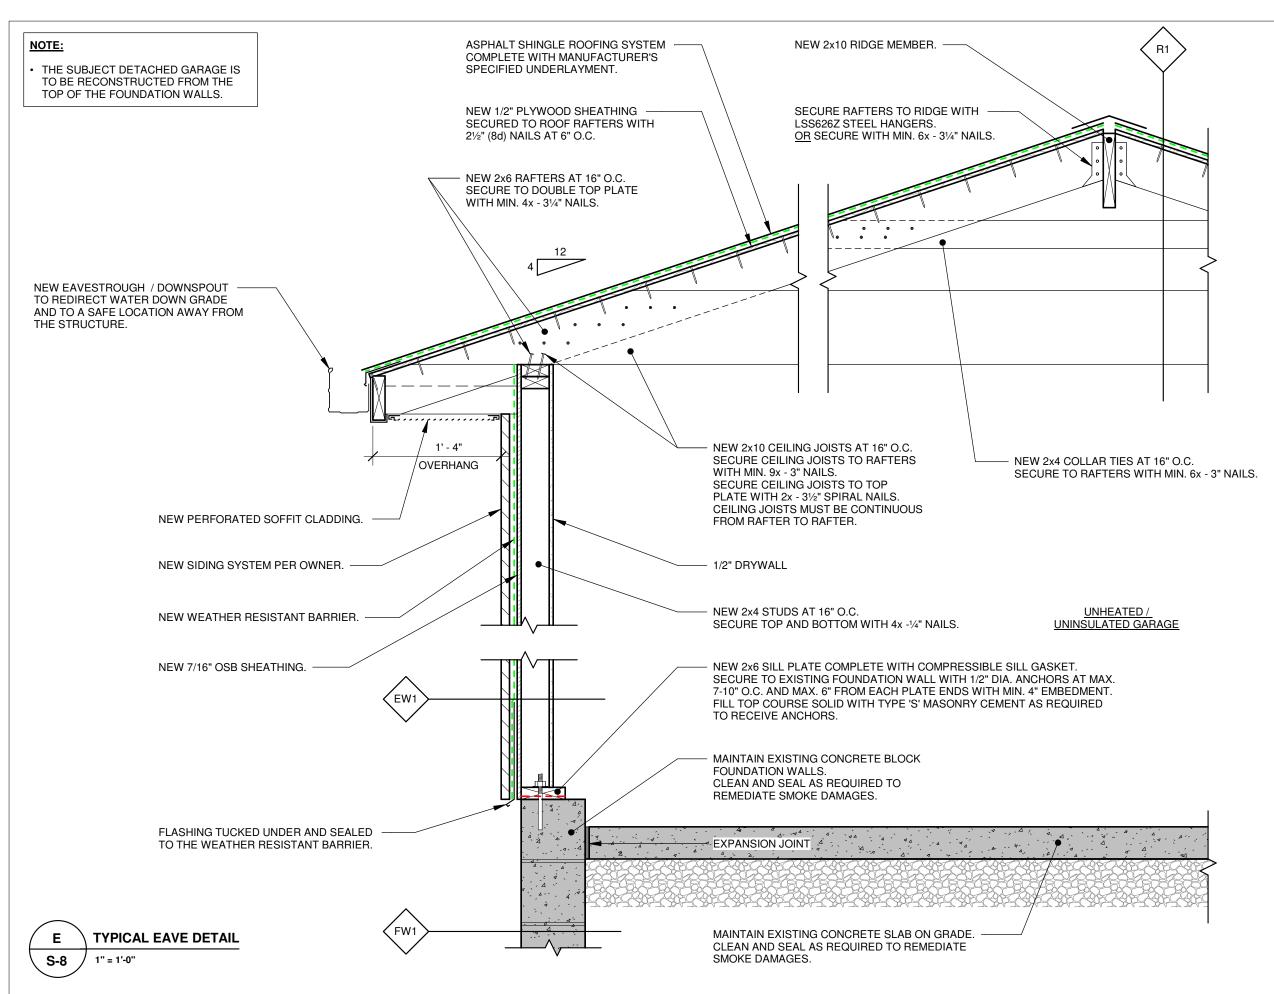

WORK OUTLINED ON THIS SHEET SHALL BE EXECUTED IN CONFORMANCE WITH THE ENTIRETY OF THE DRAWING SET

**PROJECT** 

REPAIR PLANS

TITLE:

DRAWING TYPICAL EAVE DETAIL

INSURED: SIMOES, KATHY

LOCATION: 38 KLIMEK BLVD., PEFFERLAW, ONTARIO

LOSS DATE:MAY 9, 2023

Attachment 3 A24-24 38 Klimek Blvd Page 4 of 7

SECURE JOIST TO DOUBLE JOIST

- 2x10 CEILING JOISTS AT 16" O.C.

MIN. 1' - 6"

ENGINEERING 18 Alliance Blvd., Unit 6, Barrie, Ontario • L4M 5A5