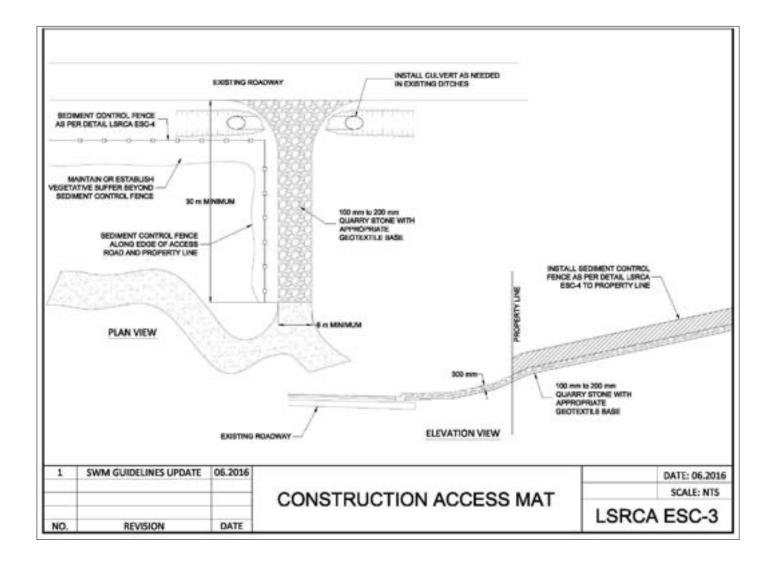

OTHERWISE SHOWN.



KEY PLAN N.T.S.

OLD HOMESTEAD RD

ELEVATIONS SHOWN HEREON ARE GEODETIC AND ARE REFERRED TO GEODETIC SURVEY OF CANADA BENCHMARK 497-S HAVING AN ELEVATION OF 241.800 METRES A.S.L.

ELEVATIONS ARE GEODETIC AND ARE REFERRED TO A BENCHMARK

OF A SPIKE IN HAVING AN ELEVATION OF 235.00 METRES A.S.L.

CONTRACTOR TO BE RESPONSIBLE FOR VERIFYING THE LOCATIONS OF ALL EXISTING UNDERGROUND AND ABOVE UTILITIES AND SERVICES. THE CONTRACTOR SHALL ADVISE THE ENGINEER OF ANY DISCREPANCIES PRIOR TO PROCEEDING WITH CONSTRUCTION. VARIOUS UTILITIES CONCERNED TO BE GIVEN REQUIRED ADVANCED NOTICE PRIOR TO ANY DIGGING, FOR STAKE OUT.

A.M. CANDARAS ASSOCIATES INC. ASSUMES NO RESPONSIBILITY FOR THE ACCURACY OF THE LOCATION OF EXISTING UTILITIES AS INDICATED ON THIS DRAWING.



## GR