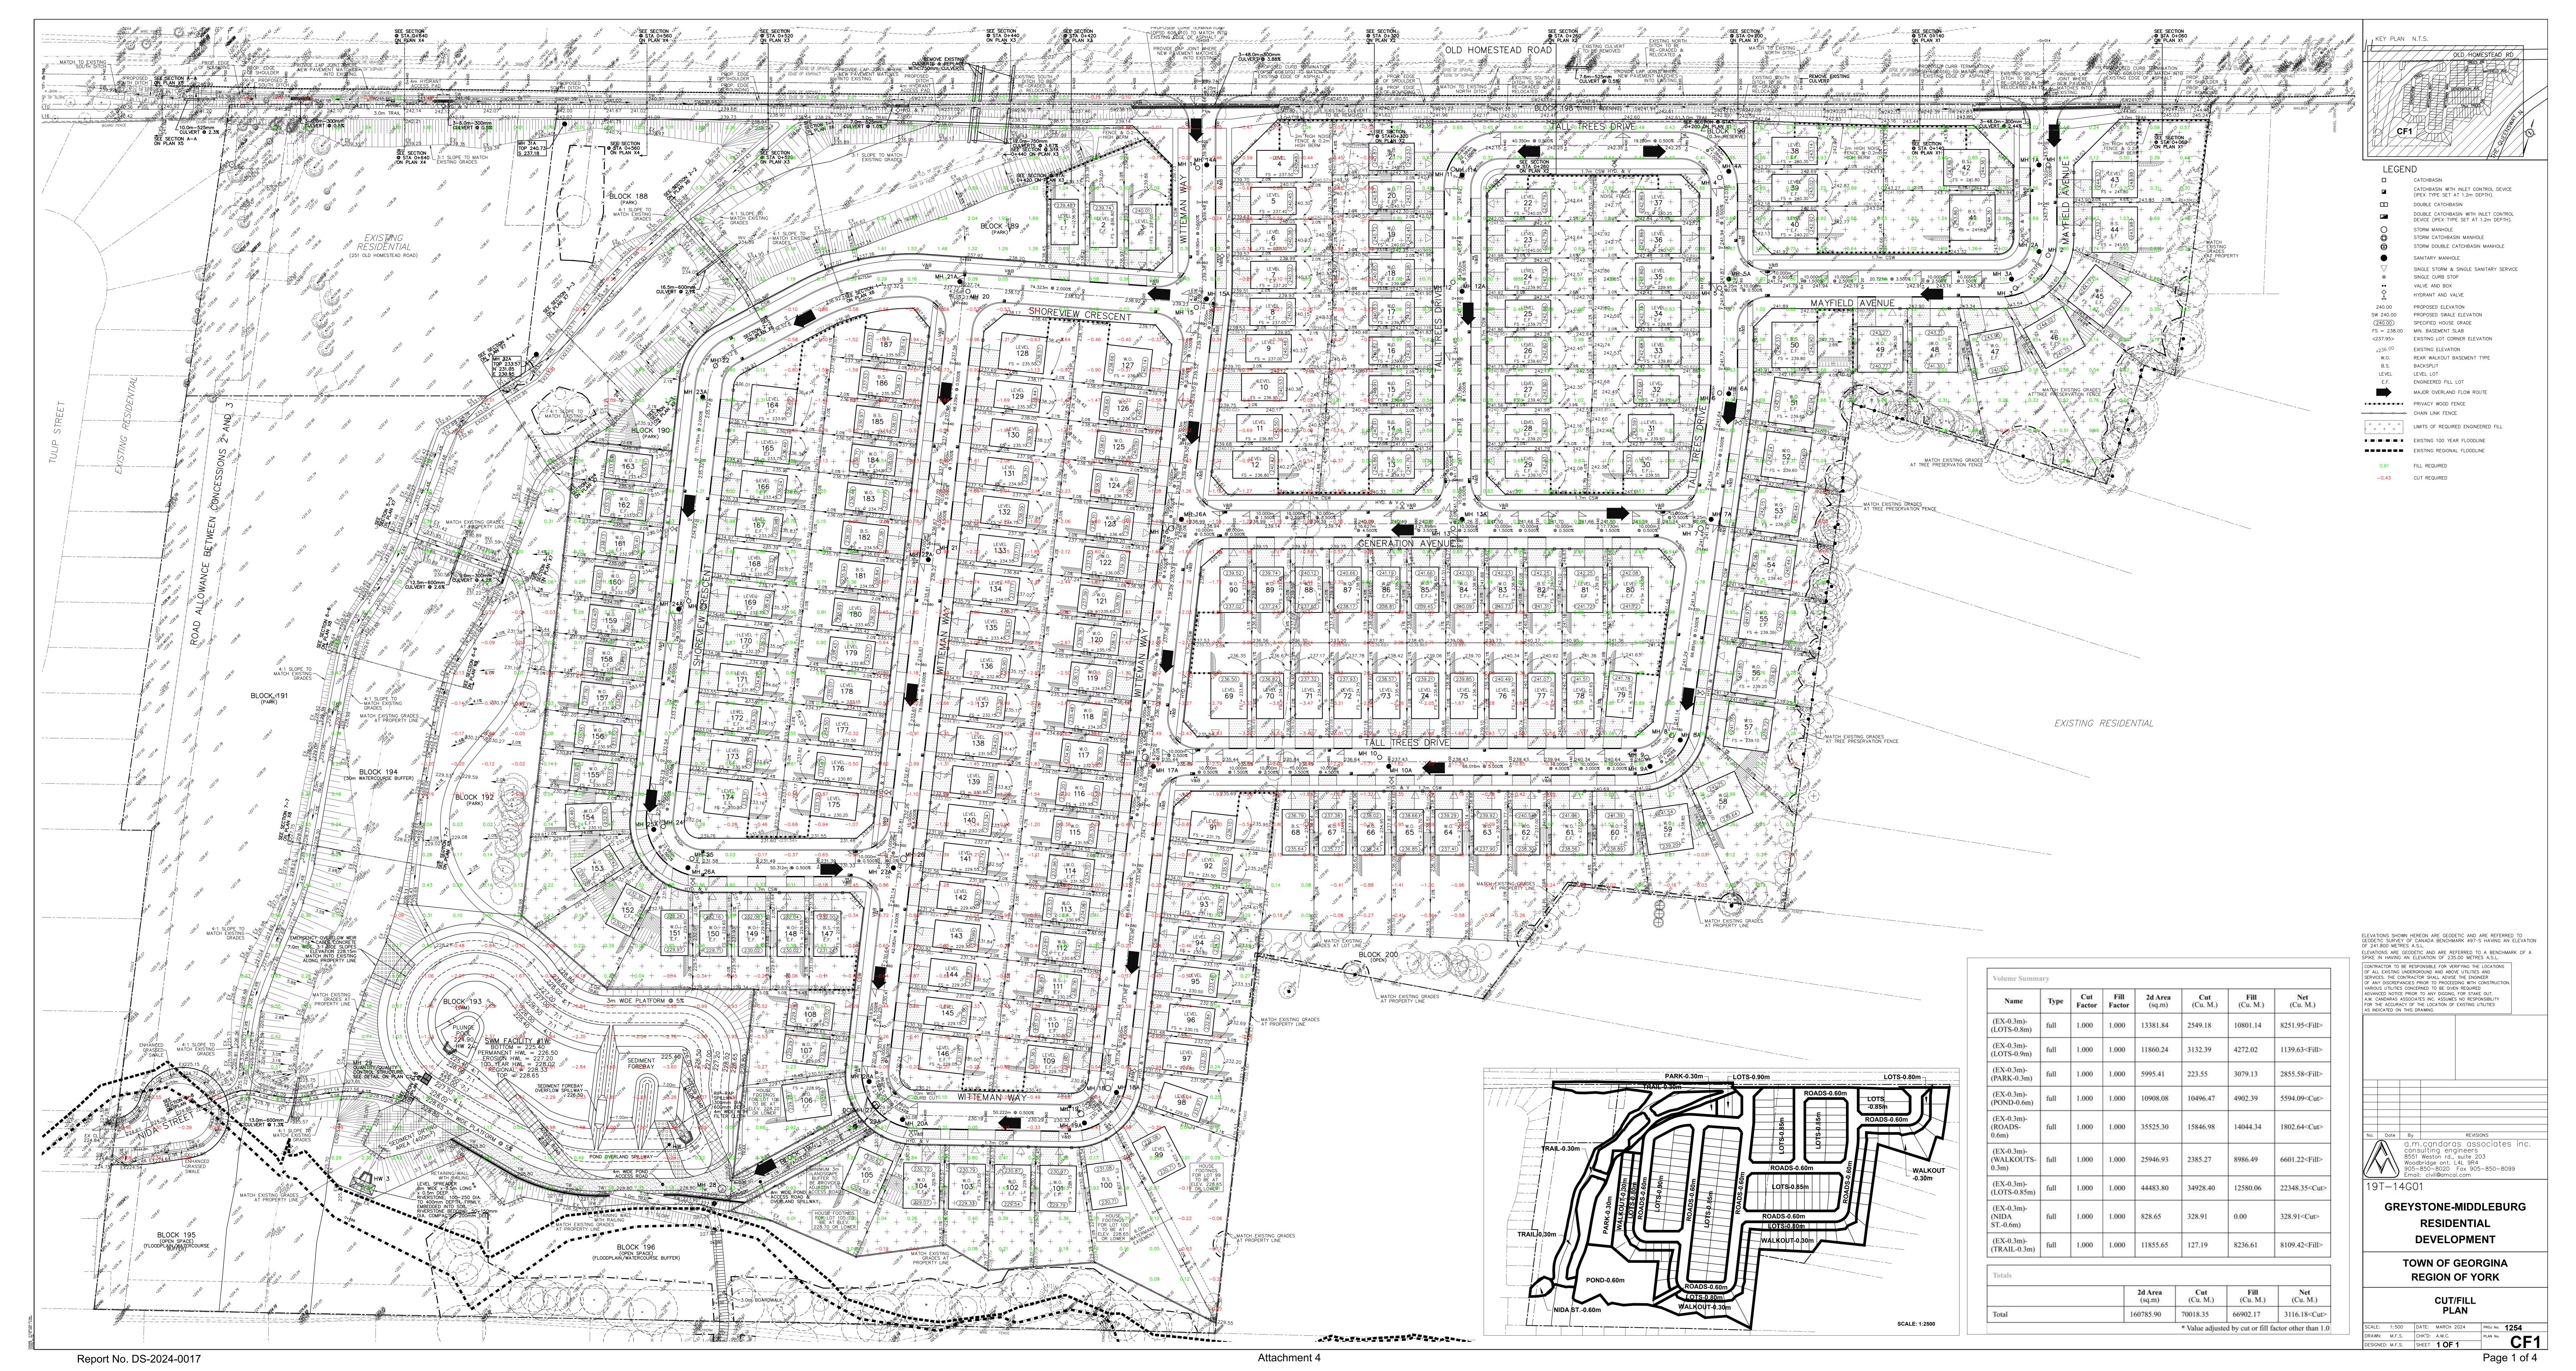

OTHERWISE SHOWN.



KEY PLAN N.T.S.

OLD HOMESTEAD RD

ELEVATIONS SHOWN HEREON ARE GEODETIC AND ARE REFERRED TO GEODETIC SURVEY OF CANADA BENCHMARK 497-S HAVING AN ELEVATION OF 241.800 METRES A.S.L.

ELEVATIONS ARE GEODETIC AND ARE REFERRED TO A BENCHMARK

OF A SPIKE IN HAVING AN ELEVATION OF 235.00 METRES A.S.L.

CONTRACTOR TO BE RESPONSIBLE FOR VERIFYING THE LOCATIONS OF ALL EXISTING UNDERGROUND AND ABOVE UTILITIES AND SERVICES. THE CONTRACTOR SHALL ADVISE THE ENGINEER OF ANY DISCREPANCIES PRIOR TO PROCEEDING WITH CONSTRUCTION. VARIOUS UTILITIES CONCERNED TO BE GIVEN REQUIRED ADVANCED NOTICE PRIOR TO ANY DIGGING, FOR STAKE OUT.

A.M. CANDARAS ASSOCIATES INC. ASSUMES NO RESPONSIBILITY FOR THE ACCURACY OF THE LOCATION OF EXISTING UTILITIES AS INDICATED ON THIS DRA