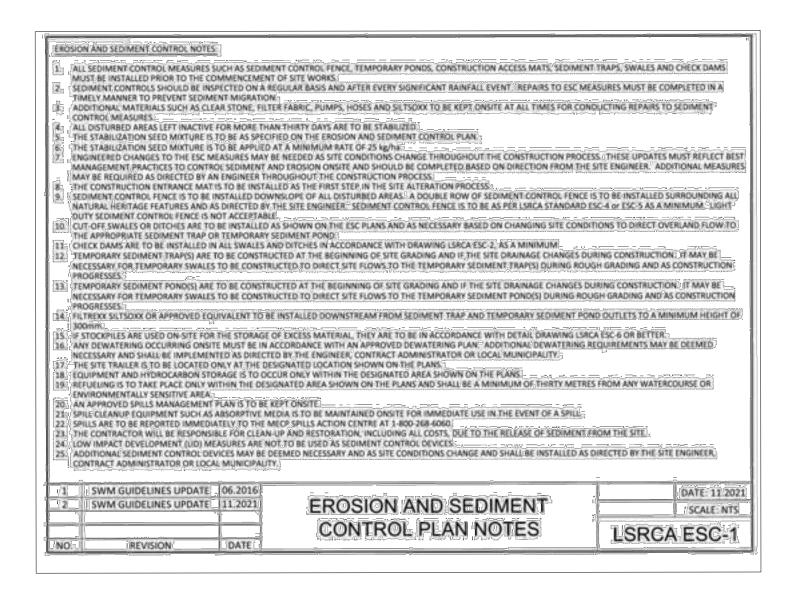

OTHERWISE SHOWN.



KEY PLAN N.T.S.

OLD HOMESTEAD RD

ELEVATIONS SHOWN HEREON ARE GEODETIC AND ARE REFERRED TO GEODETIC SURVEY OF CANADA BENCHMARK 497-S HAVING AN ELEVATION OF 241.800 METRES A.S.L.

ELEVATIONS ARE GEODETIC AND ARE REFERRED TO A BENCHMARK

OF A SPIKE IN HAVING AN ELEVATION OF 235.00 METRES A.S.L.

CONTRACTOR TO BE RESPONSIBLE FOR VERIFYING THE LOCATIONS OF ALL EXISTING UNDERGROUND AND ABOVE UTILITIES AND SERVICES. THE CONTRACTOR SHALL ADVISE THE ENGINEER OF ANY DISCREPANCIES PRIOR TO PROCEEDING WITH CONSTRUCTION. VARIOUS UTILITIES CONCERNED TO BE GIVEN REQUIRED ADVANCED NOTICE PRIOR TO ANY DIGGING, FOR STAKE OUT.

A.M. CANDARAS ASSOCIATES INC. ASSUMES NO RESPONSIBILITY FOR THE ACCURACY OF THE LOCATION OF EXISTING UTILITIES AS INDICATED ON THIS DRAWING.