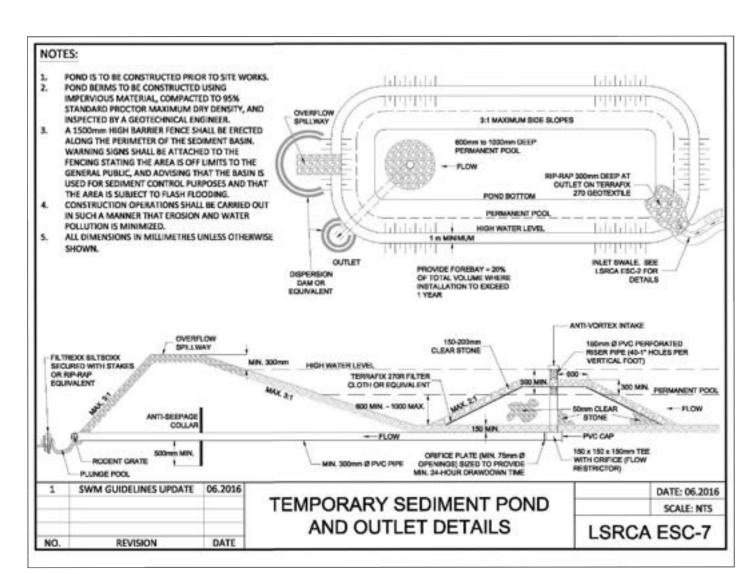

OTHERWISE SHOWN.



KEY PLAN N.T.S.

OLD HOMESTEAD RD

ELEVATIONS SHOWN HEREON ARE GEODETIC AND ARE REFERRED TO GEODETIC SURVEY OF CANADA BENCHMARK 497-S HAVING AN ELEVATION OF 241.800 METRES A.S.L.

ELEVATIONS ARE GEODETIC AND ARE REFERRED TO A BENCHMARK

OF A SPIKE IN HAVING AN ELEVATION OF 235.00 METRES A.S.L.

CONTRACTOR TO BE RESPONSIBLE FOR VERIFYING THE LOCATIONS OF ALL EXISTING UNDERGROUND AND ABOVE UTILITIES AND SERVICES. THE CONTRACTOR SHALL ADVISE THE ENGINEER OF ANY DISCREPANCIES PRIOR TO PROCEEDING WITH CONSTRUCTION. VARIOUS UTILITIES CONCERNED TO BE GIVEN REQUIRED ADVANCED NOTICE PRIOR TO ANY DIGGING, FOR STAKE OUT.

A.M. CANDARAS ASSOCIATES INC. ASSUMES NO RESPONSIBILITY FOR THE ACCURACY OF THE LOCATION OF EXISTING UTILITIES AS INDICATED ON THIS DRAWING.



## GREY