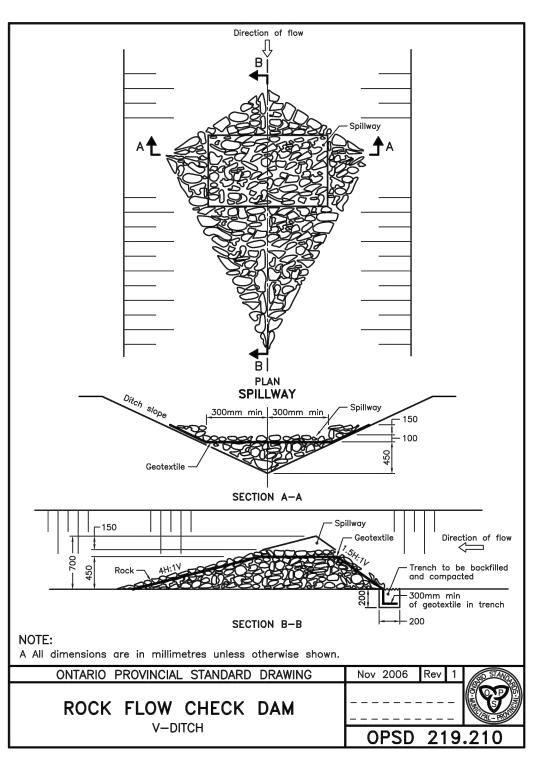

OTHERWISE SHOWN.



KEY PLAN N.T.S.

OLD HOMESTEAD RD

ELEVATIONS SHOWN HEREON ARE GEODETIC AND ARE REFERRED TO GEODETIC SURVEY OF CANADA BENCHMARK 497-S HAVING AN ELEVATION OF 241.800 METRES A.S.L.

ELEVATIONS ARE GEODETIC AND ARE REFERRED TO A BENCHMARK

OF A SPIKE IN HAVING AN ELEVATION OF 235.00 METRES A.S.L.

CONTRACTOR TO BE RESPONSIBLE FOR VERIFYING THE LOCATIONS OF ALL EXISTING UNDERGROUND AND ABOVE UTILITIES AND SERVICES. THE CONTRACTOR SHALL ADVISE THE ENGINEER OF ANY DISCREPANCIES PRIOR TO PROCEEDING WITH CONSTRUCTION. VARIOUS UTILITIES CONCERNED TO BE GIVEN REQUIRED ADVANCED NOTICE PRIOR TO ANY DIGGING, FOR STAKE OUT.

A.M. CANDARAS ASSOCIATES INC. ASSUMES NO RESPONSIBILITY FOR THE ACCURACY OF THE LOCATION OF EXISTING UTILITIES AS INDICATED ON THIS DRAWING.



## GREYST