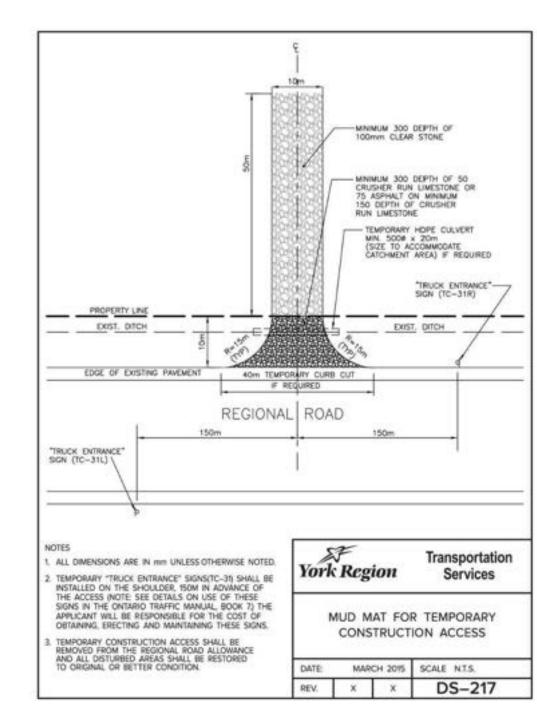

OTHERWISE SHOWN.



KEY PLAN N.T.S.

OLD HOMESTEAD RD

ELEVATIONS SHOWN HEREON ARE GEODETIC AND ARE REFERRED TO GEODETIC SURVEY OF CANADA BENCHMARK 497-S HAVING AN ELEVATION OF 241.800 METRES A.S.L.

ELEVATIONS ARE GEODETIC AND ARE REFERRED TO A BENCHMARK

OF A SPIKE IN HAVING AN ELEVATION OF 235.00 METRES A.S.L.

CONTRACTOR TO BE RESPONSIBLE FOR VERIFYING THE LOCATIONS OF ALL EXISTING UNDERGROUND AND ABOVE UTILITIES AND SERVICES. THE CONTRACTOR SHALL ADVISE THE ENGINEER OF ANY DISCREPANCIES PRIOR TO PROCEEDING WITH CONSTRUCTION. VARIOUS UTILITIES CONCERNED TO BE GIVEN REQUIRED ADVANCED NOTICE PRIOR TO ANY DIGGING, FOR STAKE OUT.

A.M. CANDARAS ASSOCIATES INC. ASSUMES NO RESPONSIBILITY FOR THE ACCURACY OF THE LOCATION OF EXISTING UTILITIES AS INDICATED ON THIS DRAWING.



## GREYSTON