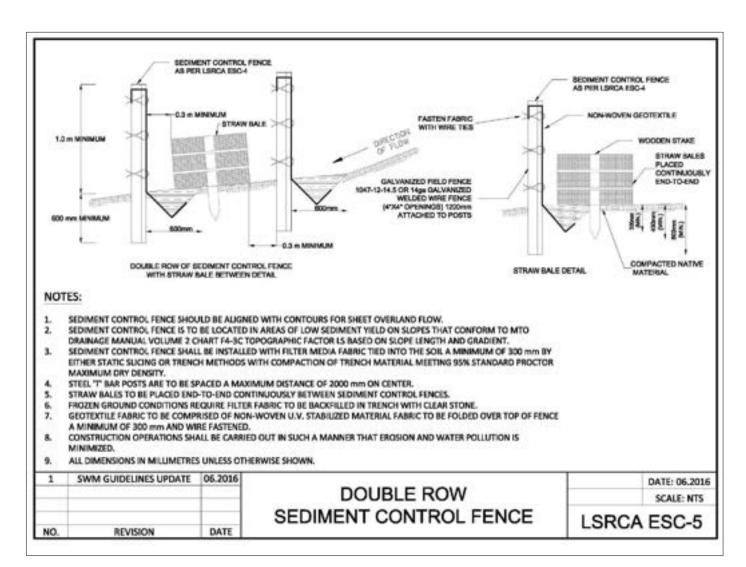

OTHERWISE SHOWN.



KEY PLAN N.T.S.

OLD HOMESTEAD RD

ELEVATIONS SHOWN HEREON ARE GEODETIC AND ARE REFERRED TO GEODETIC SURVEY OF CANADA BENCHMARK 497-S HAVING AN ELEVATION OF 241.800 METRES A.S.L.

ELEVATIONS ARE GEODETIC AND ARE REFERRED TO A BENCHMARK

OF A SPIKE IN HAVING AN ELEVATION OF 235.00 METRES A.S.L.

CONTRACTOR TO BE RESPONSIBLE FOR VERIFYING THE LOCATIONS OF ALL EXISTING UNDERGROUND AND ABOVE UTILITIES AND SERVICES. THE CONTRACTOR SHALL ADVISE THE ENGINEER OF ANY DISCREPANCIES PRIOR TO PROCEEDING WITH CONSTRUCTION. VARIOUS UTILITIES CONCERNED TO BE GIVEN REQUIRED ADVANCED NOTICE PRIOR TO ANY DIGGING, FOR STAKE OUT.

A.M. CANDARAS ASSOCIATES INC. ASSUMES NO RESPONSIBILITY FOR THE ACCURACY OF THE LOCATION OF EXISTING UTILITIES AS INDICATED ON THIS DRAWING.



##