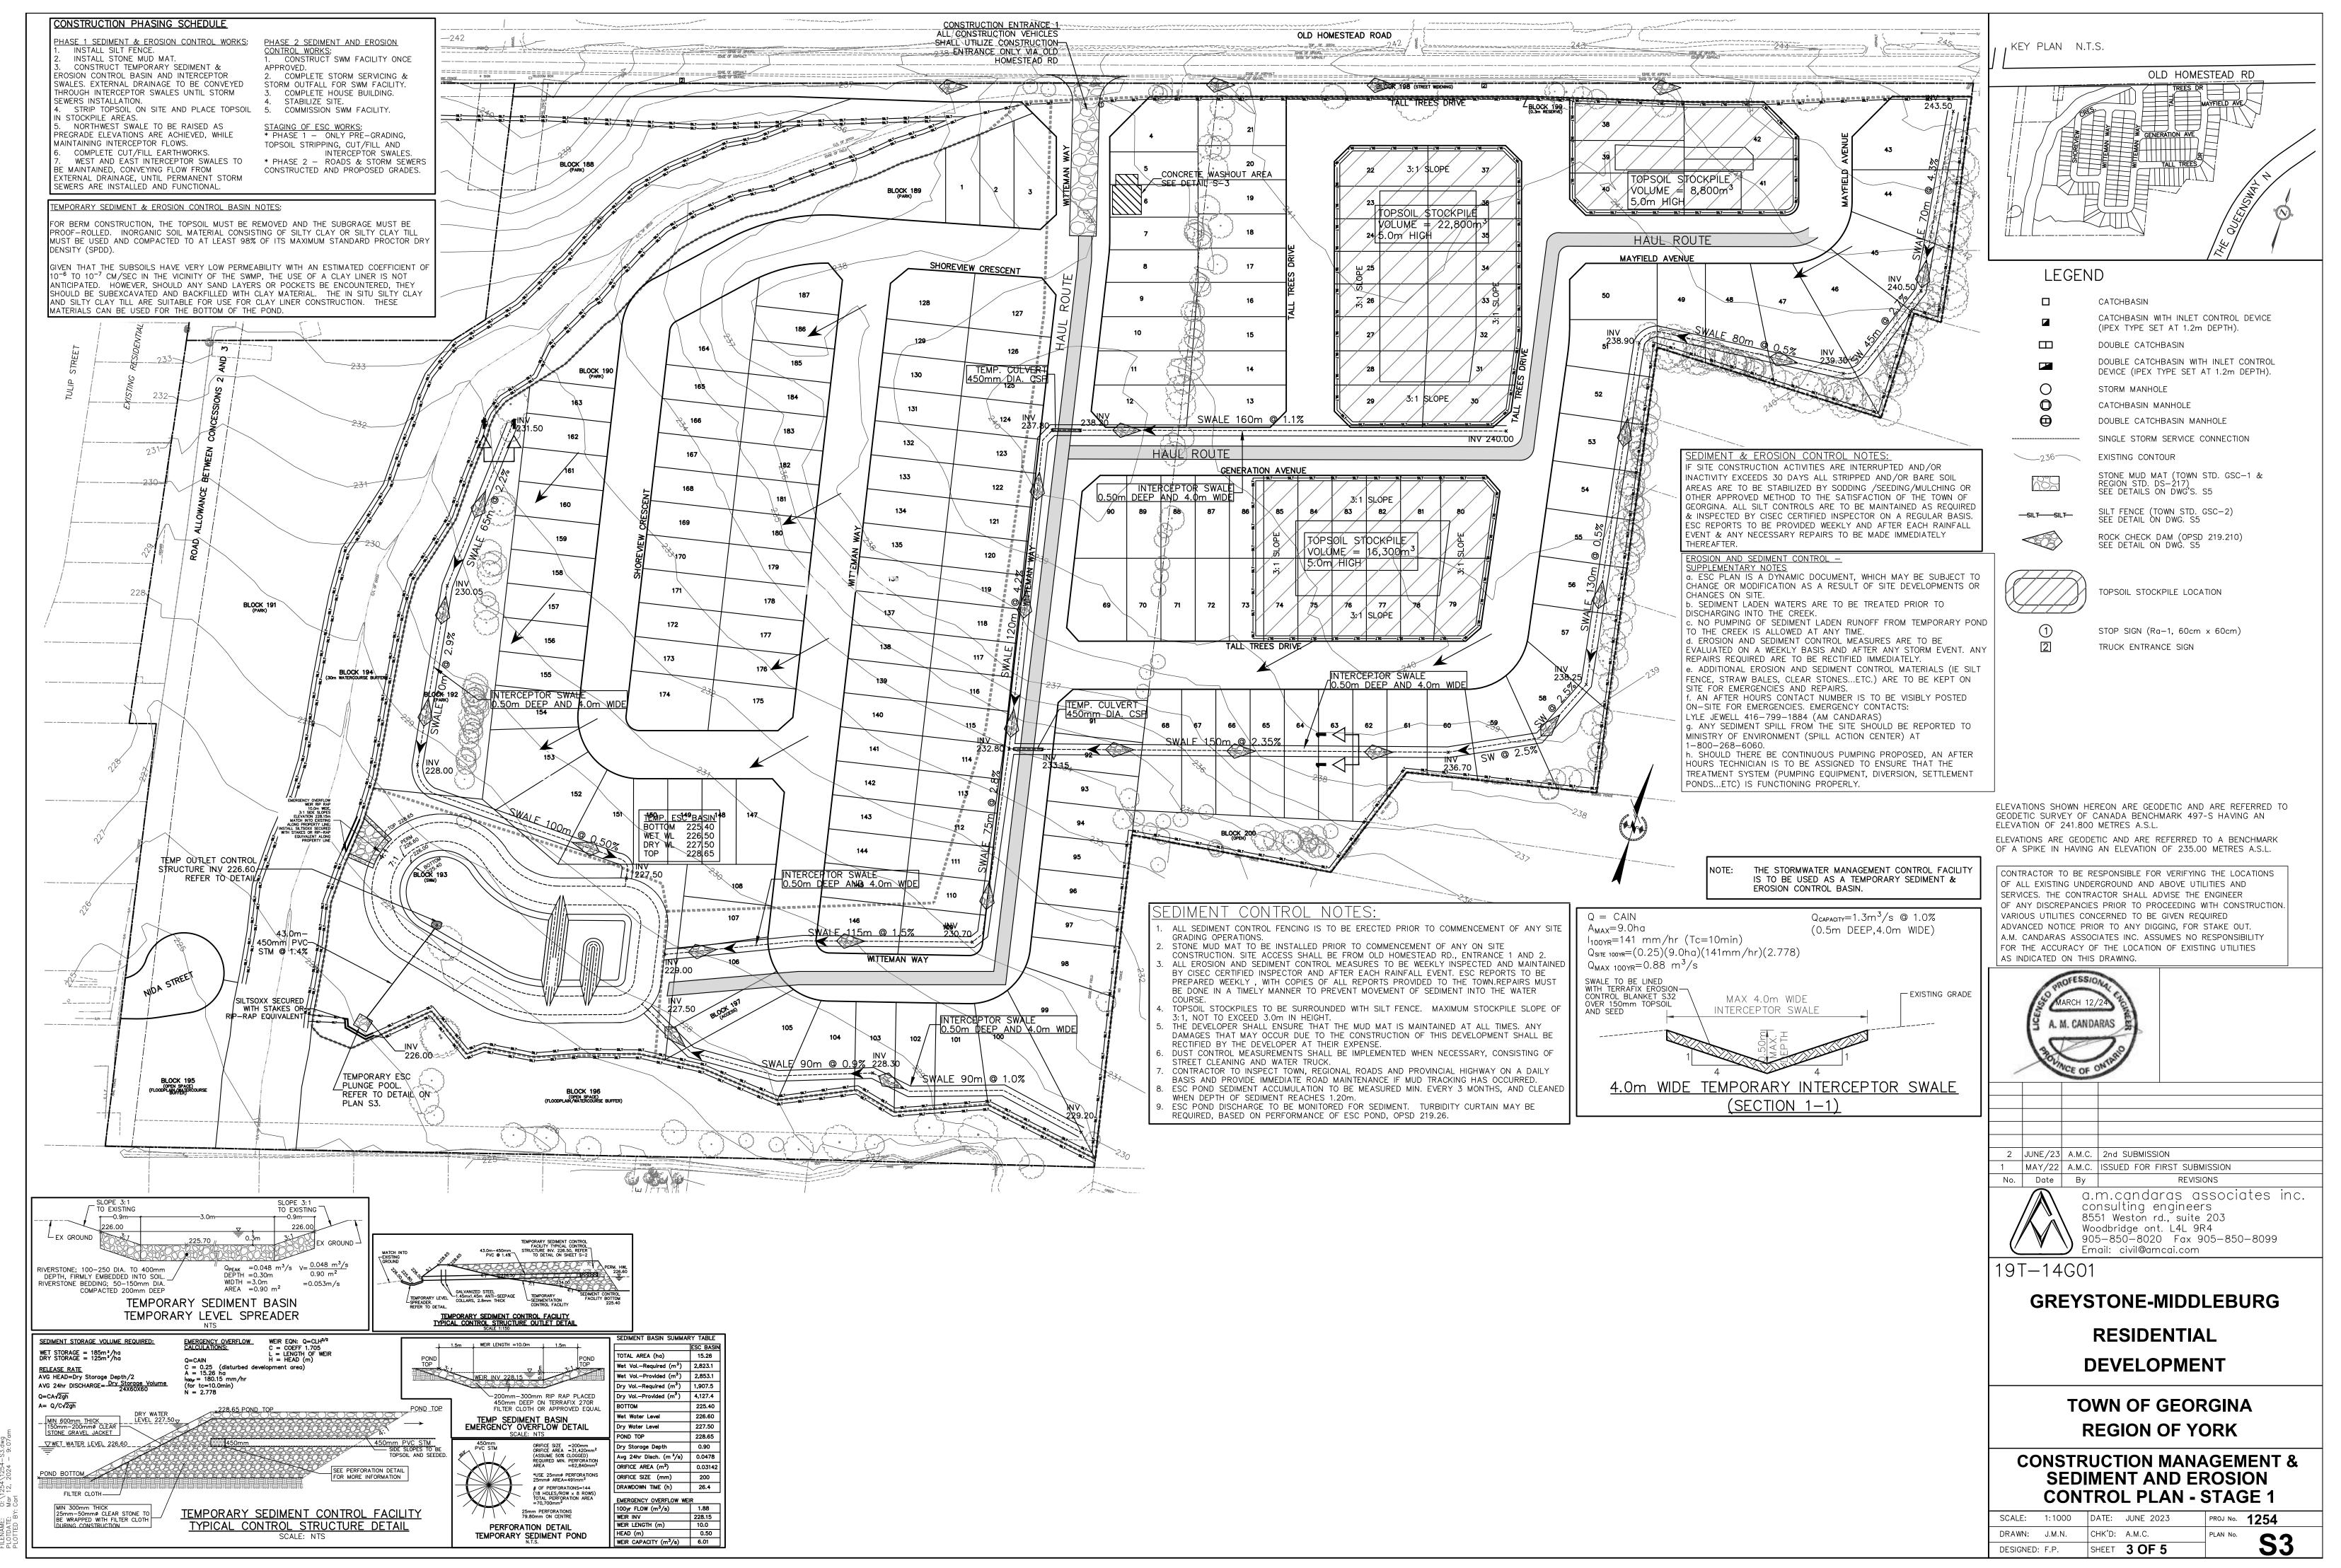

OTHERWISE SHOWN.

KEY PLAN N.T.S.

OLD HOMESTEAD RD

ELEVATIONS SHOWN HEREON ARE GEODETIC AND ARE REFERRED TO GEODETIC SURVEY OF CANADA BENCHMARK 497-S HAVING AN ELEVATION OF 241.800 METRES A.S.L.

ELEVATIONS ARE GEODETIC AND ARE REFERRED TO A BENCHMARK

OF A SPIKE IN HAVING AN ELEVATION OF 235.00 METRES A.S.L.

CONTRACTOR TO BE RESPONSIBLE FOR VERIFYING THE LOCATIONS OF ALL EXISTING UNDERGROUND AND ABOVE UTILITIES AND SERVICES. THE CONTRACTOR SHALL ADVISE THE ENGINEER OF ANY DISCREPANCIES PRIOR TO PROCEEDING WITH CONSTRUCTION. VARIOUS UTILITIES CONCERNED TO BE GIVEN REQUIRED ADVANCED NOTICE PRIOR TO ANY DIGGING, FOR STAKE OUT.

A.M. CANDARAS ASSOCIATES INC. ASSUMES NO RESPONSIBILITY FOR THE ACCURACY OF THE LOCATION OF EXISTING UTILITIES AS INDICATED ON THIS DRAWING.

## GREYSTONE-MIDDLEBURG RESIDENTIAL DEVELOPMENT

TOWN OF GEORGINA REGION OF YORK

CONSTRUCTION MANAGEMENT & SEDIMENT AND EROSION CONTROL DETAILS PLAN

 SCALE:
 1:1000
 DATE:
 JUNE 2023
 PROJ No.
 1254

 DRAWN:
 J.M.N.
 CHK'D:
 A.M.C.
 PLAN No.
 \$5

 DESIGNED:
 F.P.
 SHEET
 5 OF 5
 \$5

FILENAME: 0:\1254\1254-S5.dwg PLOTDATE: Mar 12, 2024 - 9:11am