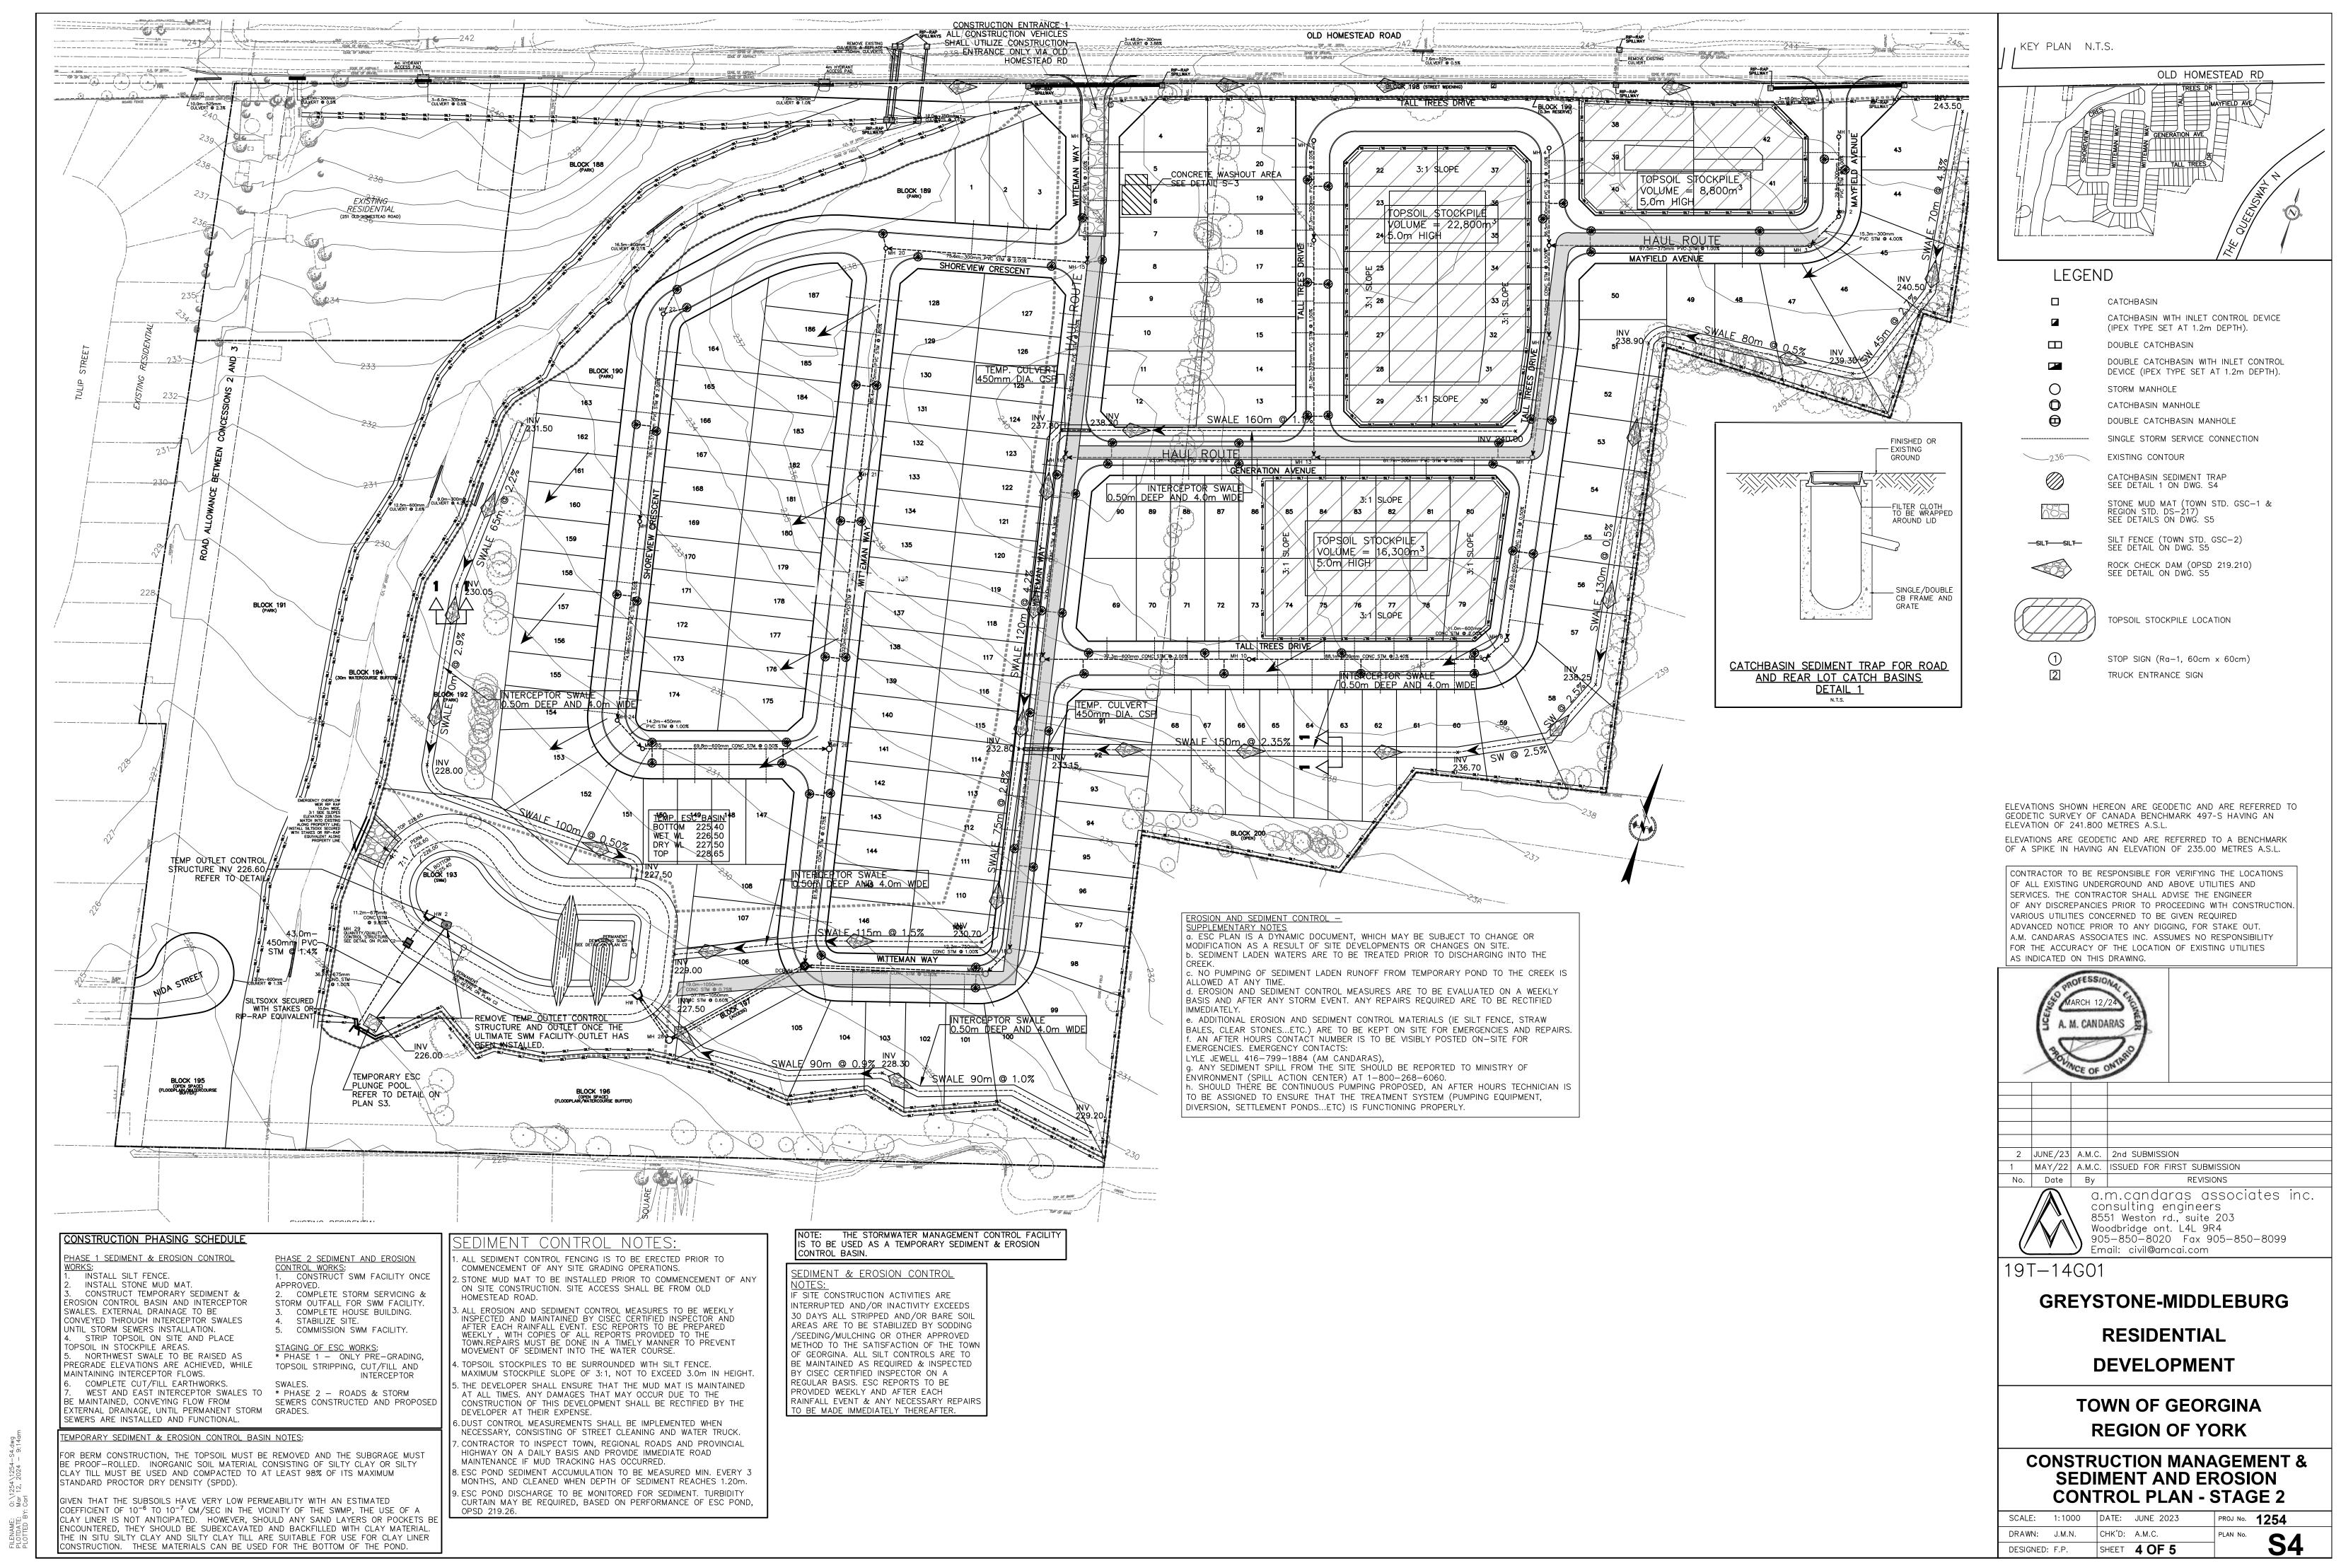

OTHERWISE SHOWN.

KEY PLAN N.T.S.

OLD HOMESTEAD RD

ELEVATIONS SHOWN HEREON ARE GEODETIC AND ARE REFERRED TO GEODETIC SURVEY OF CANADA BENCHMARK 497-S HAVING AN ELEVATION OF 241.800 METRES A.S.L.

ELEVATIONS ARE GEODETIC AND ARE REFERRED TO A BENCHMARK

OF A SPIKE IN HAVING AN ELEVATION OF 235.00 METRES A.S.L.

CONTRACTOR TO BE RESPONSIBLE FOR VERIFYING THE LOCATIONS OF ALL EXISTING UNDERGROUND AND ABOVE UTILITIES AND SERVICES. THE CONTRACTOR SHALL ADVISE THE ENGINEER OF ANY DISCREPANCIES PRIOR TO PROCEEDING WITH CONSTRUCTION. VARIOUS UTILITIES CONCERNED TO BE GIVEN REQUIRED ADVANCED NOTICE PRIOR TO ANY DIGGING, FOR STAKE OUT.

A.M. CANDARAS ASSOCIATES INC. ASSUMES NO RESPONSIBILITY FOR THE ACCURACY OF THE LOCATION OF EXISTING UTILITIES AS INDICATED ON THIS DRAWING.

## GREYSTONE-MIDDLEBURG RESIDENTIAL DEVELOPMENT

TOWN OF GEORGINA REGION OF YORK

CONSTRUCTION MANAGEMENT & SEDIMENT AND EROSION CONTROL DETAILS PLAN

 SCALE:
 1:1000
 DATE:
 JUNE 2023
 PROJ No.
 1254

 DRAWN:
 J.M.N.
 CHK'D:
 A.M.C.
 PLAN No.
 \$5

 DESIGNED:
 F.P.
 SHEET
 5 OF 5
 \$5

FILENAME: 0:\1254\1254-S5.dwg PLOTDATE: Mar 12, 2024 - 9:11am