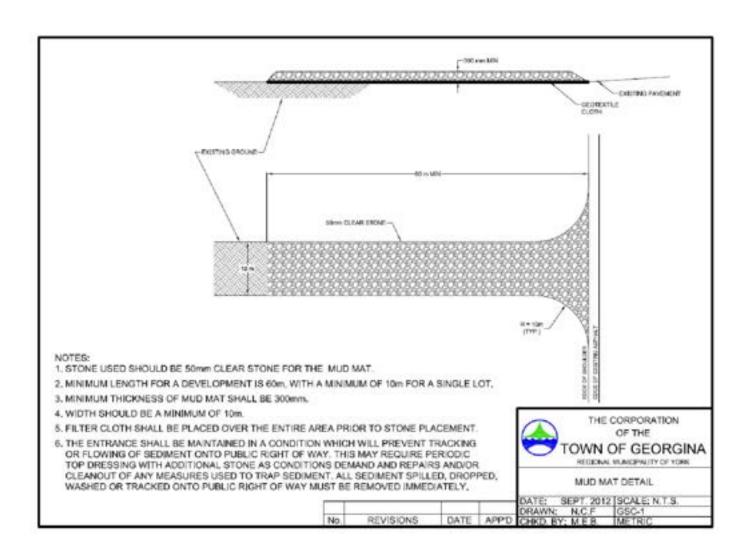

OTHERWISE SHOWN.

KEY PLAN N.T.S.

OLD HOMESTEAD RD

ELEVATIONS SHOWN HEREON ARE GEODETIC AND ARE REFERRED TO GEODETIC SURVEY OF CANADA BENCHMARK 497-S HAVING AN ELEVATION OF 241.800 METRES A.S.L.

ELEVATIONS ARE GEODETIC AND ARE REFERRED TO A BENCHMARK