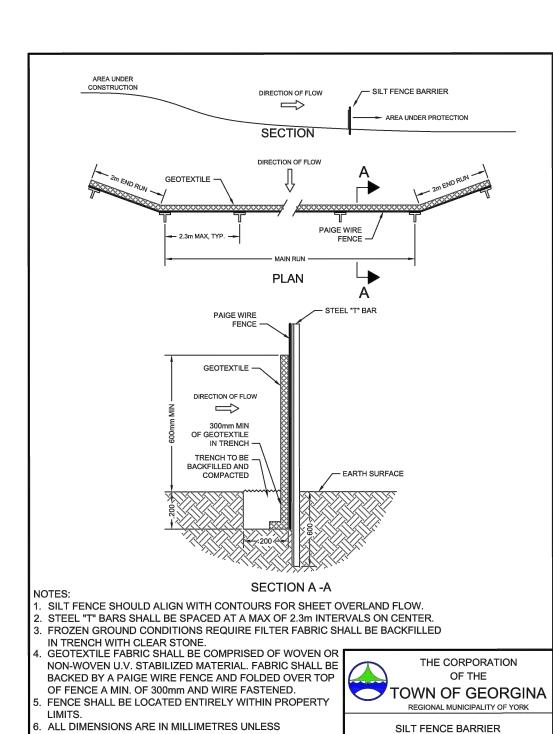

OTHERWISE SHOWN.



KEY PLAN N.T.S.

OLD HOMESTEAD RD

ELEVATIONS SHOWN HEREON ARE GEODETIC AND ARE REFERRED TO GEODETIC SURVEY OF CANADA BENCHMARK 497-S HAVING AN ELEVATION OF 241.800 METRES A.S.L.

ELEVATIONS ARE GEODETIC AND ARE REFERRED TO A BENCHMARK

OF A SPIKE IN HAVING AN ELEVATION OF 235.00 METRES A.S.L.

CONTRACTOR TO BE RESPONSIBLE FOR VERIFYING THE LOCATIONS OF ALL EXISTING UNDERGROUND AND ABOVE UTILITIES AND SERVICES. THE CONTRACTOR SHALL ADVISE THE ENGINEER OF ANY DISCREPANCIES PRIOR TO PROCEEDING WITH CONSTRUCTION. VARIOUS UTILITIES CONCERNED TO BE GIVEN REQUIRED ADVANCED NOTICE PRIOR TO ANY DIGGING, FOR STAKE OUT.

A.M. CANDARAS ASSOCIATES INC. ASSUMES NO RESPONSIBILITY FOR THE ACCURACY OF THE LOCATION OF EXISTING UTILITIES AS INDICATED ON THIS DRAWING.



## GREYSTONE-