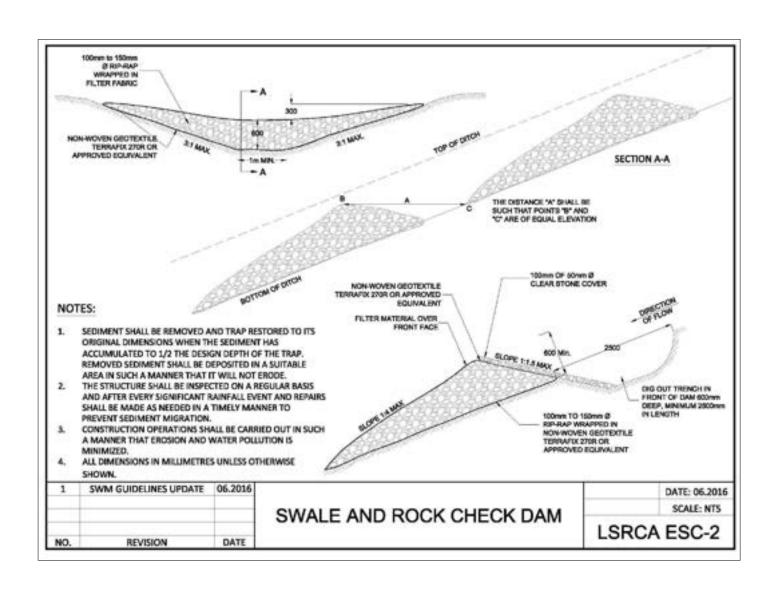

OTHERWISE SHOWN.



KEY PLAN N.T.S.

OLD HOMESTEAD RD

ELEVATIONS SHOWN HEREON ARE GEODETIC AND ARE REFERRED TO GEODETIC SURVEY OF CANADA BENCHMARK 497-S HAVING AN ELEVATION OF 241.800 METRES A.S.L.

ELEVATIONS ARE GEODETIC AND ARE REFERRED TO A BENCHMARK

OF A SPIKE IN HAVING AN ELEVATION OF 235.00 METRES A.S.L.

CONTRACTOR TO BE RESPONSIBLE FOR VERIFYING THE LOCATIONS OF ALL EXISTING UNDERGROUND AND ABOVE UTILITIES AND SERVICES. THE CONTRACTOR SHALL ADVISE THE ENGINEER OF ANY DISCREPANCIES PRIOR TO PROCEEDING WITH CONSTRUCTION. VARIOUS UTILITIES CONCERNED TO BE GIVEN REQUIRED ADVANCED NOTICE PRIOR TO ANY DIGGING, FOR STAKE OUT.

A.M. CANDARAS ASSOCIATES INC. ASSUMES NO RESPONSIBILITY FOR THE ACCURACY OF THE LOCATION OF EXISTING UTILITIES AS INDICATED ON THIS DRAWING.



#