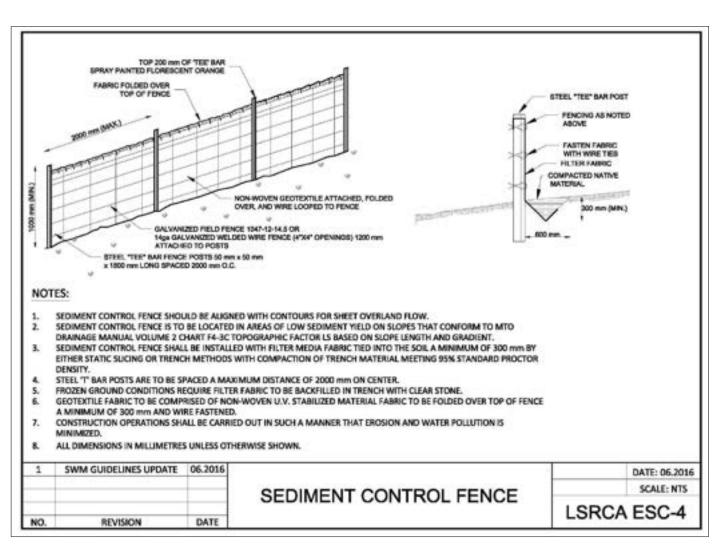

OTHERWISE SHOWN.



KEY PLAN N.T.S.

OLD HOMESTEAD RD

ELEVATIONS SHOWN HEREON ARE GEODETIC AND ARE REFERRED TO GEODETIC SURVEY OF CANADA BENCHMARK 497-S HAVING AN ELEVATION OF 241.800 METRES A.S.L.

ELEVATIONS ARE GEODETIC AND ARE REFERRED TO A BENCHMARK

OF A SPIKE IN HAVING AN ELEVATION OF 235.00 METRES A.S.L.

CONTRACTOR TO BE RESPONSIBLE FOR VERIFYING THE LOCATIONS OF ALL EXISTING UNDERGROUND AND ABOVE UTILITIES AND SERVICES. THE CONTRACTOR SHALL ADVISE THE ENGINEER OF ANY DISCREPANCIES PRIOR TO PROCEEDING WITH CONSTRUCTION. VARIOUS UTILITIES CONCERNED TO BE GIVEN REQUIRED ADVANCED NOTICE PRIOR TO ANY DIGGING, FOR STAKE OUT.

A.M. CANDARAS ASSOCIATES INC. ASSUMES NO RESPONSIBILITY FOR THE ACCURACY OF THE LOCATION OF EXISTING UTILITIES AS INDICATED ON THIS DRAWING.