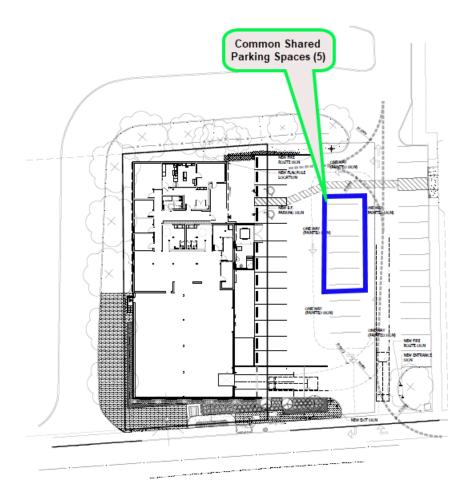

# Schedule A Legal Description

**PIN** 03490-0227 (LT)

**PROPERTY DESCRIPTION**: PT LT 14 CON 3 N GWILLIMBURY, PT 3, 65R-18701; GEORGINA

Schedule B Plan