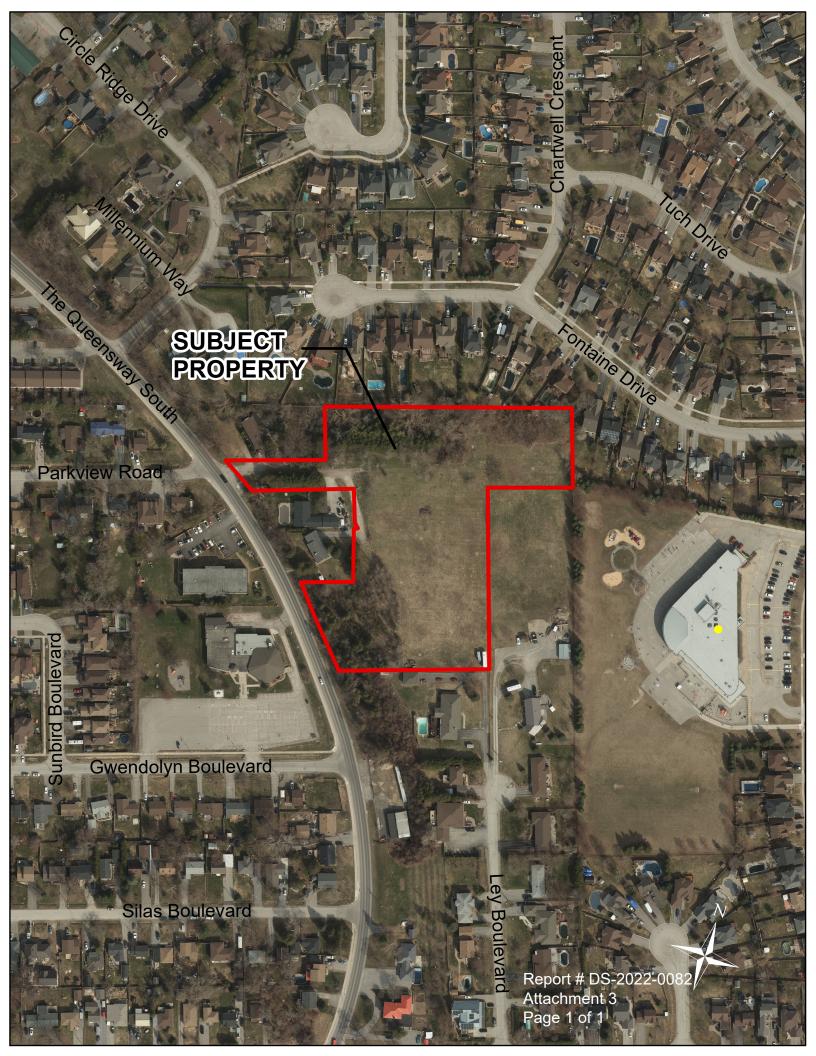

### **SITE PHOTOS**

Photographs taken August 2, 2022.

View of the Subject Property, looking east from Mel's Lane

View from the Subject Property, looking north to neighbouring residential area.

View from the Subject Property, looking west at Mel's Lane.

View of The Queensway south, looking south from Mel's Lane

Report # DS-2022-0082 Attachment 4 Page 1 of 1