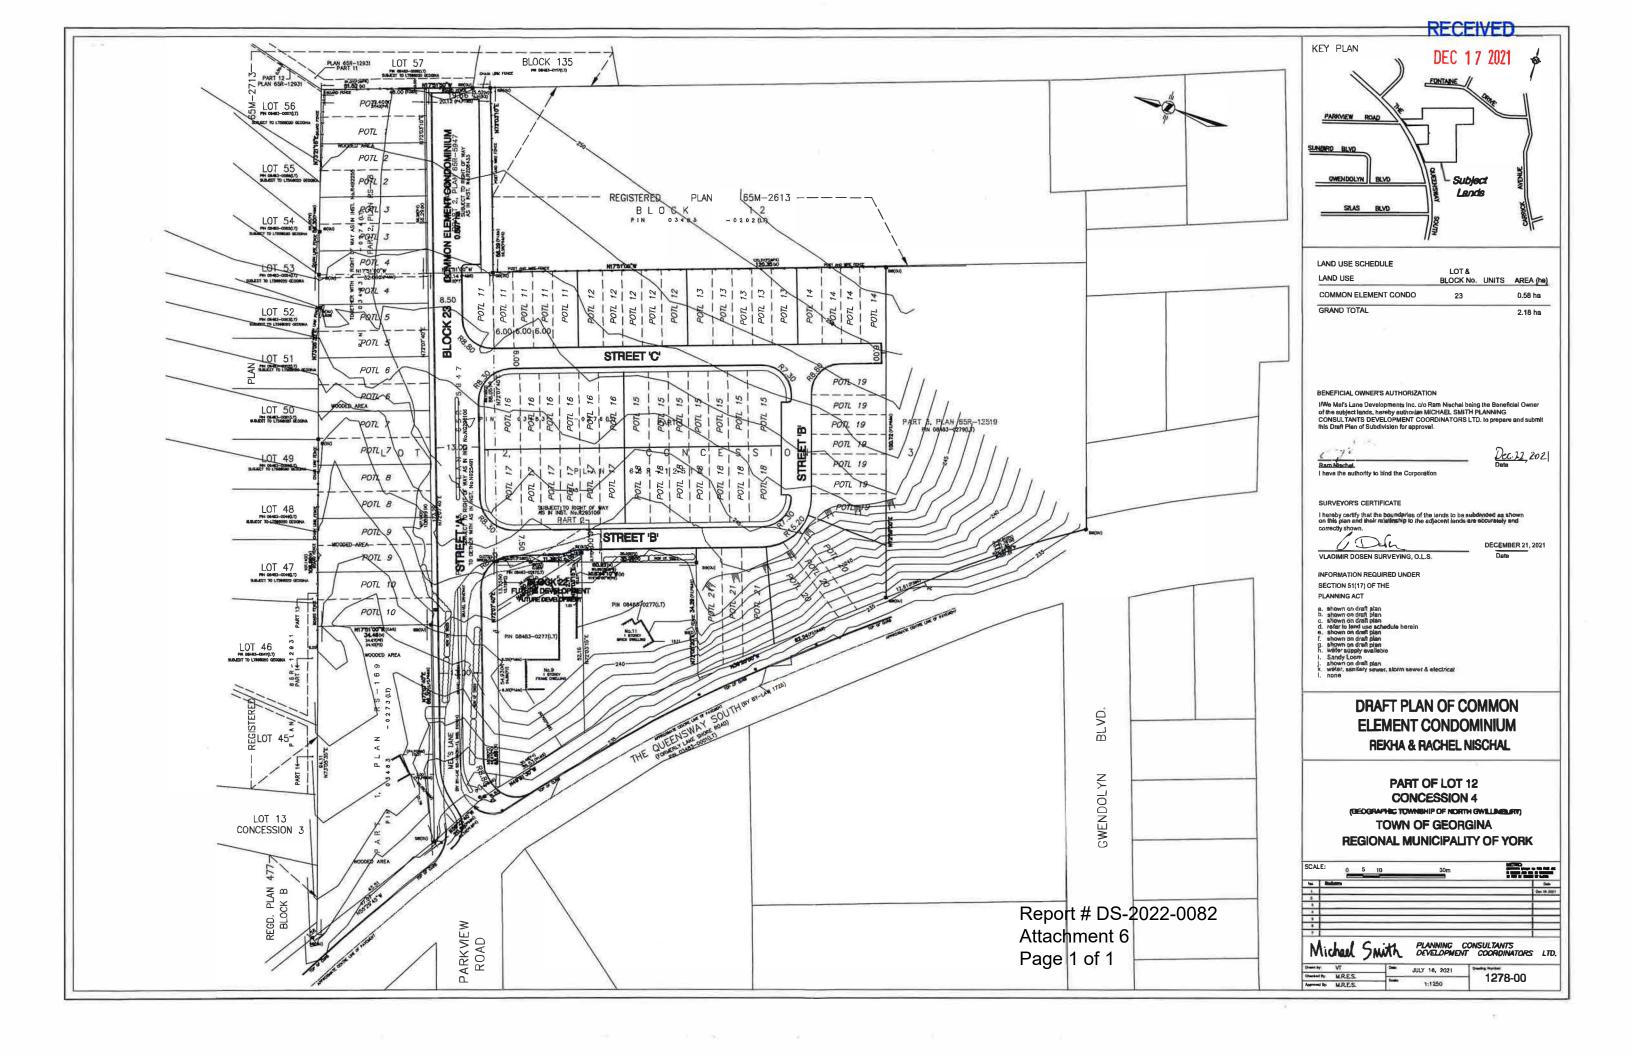

## **CONTEXT MAP**



## **KEY MAP**





### **SITE PHOTOS**

Photographs taken August 2, 2022.



View of the Subject Property, looking east from Mel's Lane



View from the Subject Property, looking north to neighbouring residential area.



View from the Subject Property, looking west at Mel's Lane.



View of The Queensway south, looking south from Mel's Lane

Report # DS-2022-0082 Attachment 4 Page 1 of 1







#### Consolidated Comments for 01.158, 01.159, 03.1166 - Mel's Lane

| Department/Agency                   | Date Received   | Response:                                                                                                                                                                                                                                                                                                                                                                                                                                                                                                                                                                                                                                                      |
|---------------------------