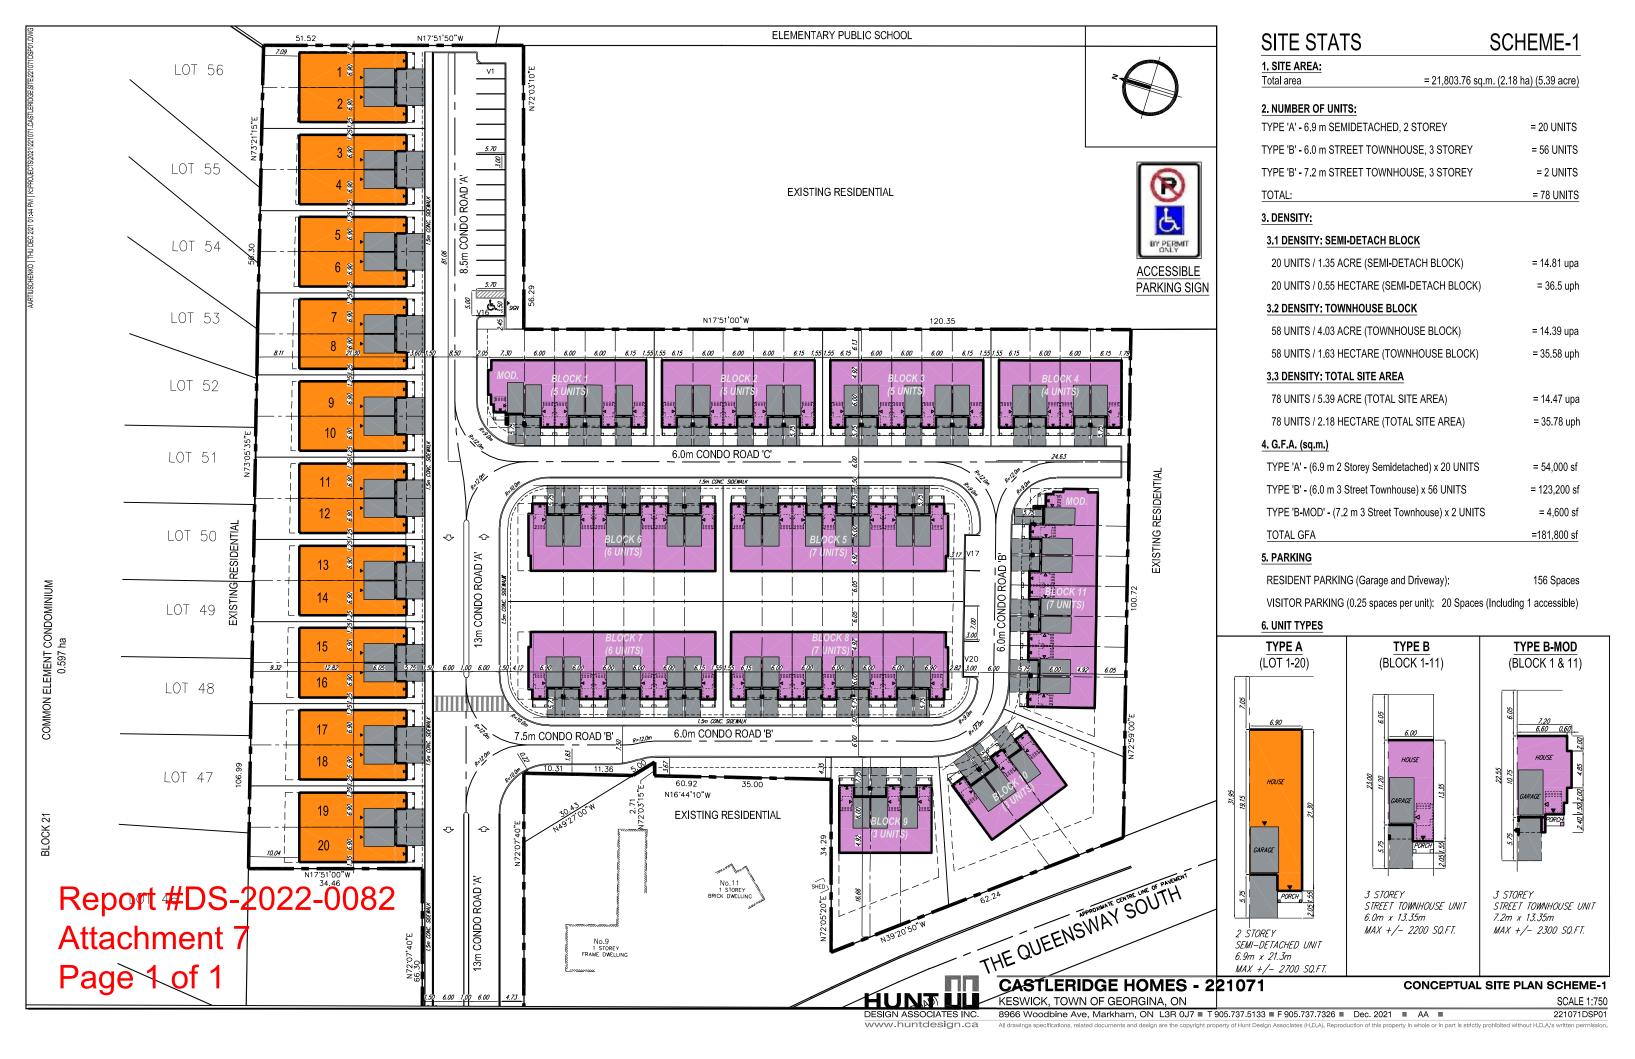

## **CONTEXT MAP**



## **KEY MAP**





### **SITE PHOTOS**

Photographs taken August 2, 2022.



View of the Subject Property, looking east from Mel's Lane



View from the Subject Property, looking north to neighbouring residential area.



View from the Subject Property, looking west at Mel's Lane.



View of The Queensway south, looking south from Mel's Lane

Report # DS-2022-0082 Attachment 4 Page 1 of 1







#### Consolidated Comments for 01.158, 01.159, 03.1166 - Mel's Lane

| Department/Agency                   | Date Received   | Response:                                                                                                                                                                                                                                                                                                                                                                                                                                                                                                                                                                                                                                                      |
|-----------------------------