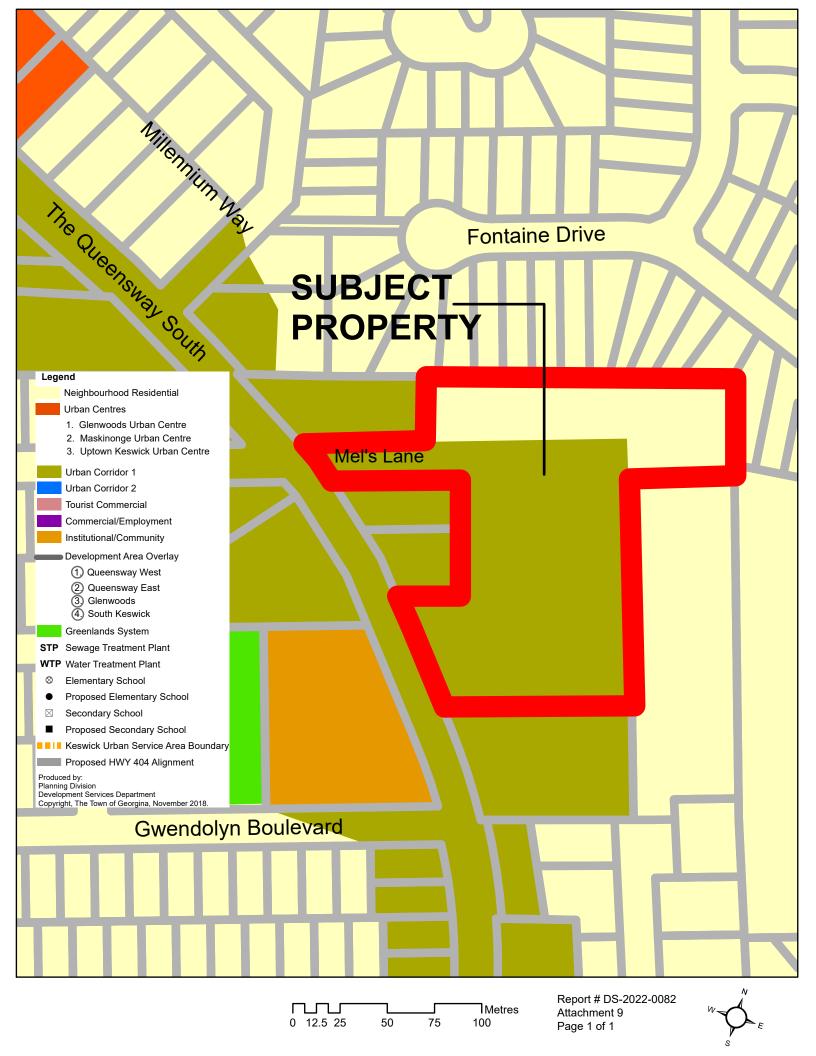

or Council to recognize however, that provincial growth policies do not provide for the necessary capital investment to expand hospital infrastructure to meet the health care needs of new residents. At Southlake we are doing our best to find new and innovative ways to better serve our growing communities and we will continue to do so. Southlake will require Council's continuing support with respect to supporting local share fundraising and to supporting our efforts to secure necessary funding approvals from the provincial government to help meet the needs of our growing population.

If you require any additional information please do not hesitate to contact me.

Sincerely.

Peter M. Green, P. Eng.

Director, Capital Development

Southlake Regional Health Centre

J. Marshman Southlake Cc:





# THE CORPORATION OF THE TOWN OF GEORGINA IN THE REGIONAL MUNICIPALITY OF YORK

#### BY-LAW NUMBER 500-2022-XXXX

A BY-LAW TO AMEND BY-LAW NUMBER 500, BEING A BY-LAW TO REGULATE THE USE OF LANDS AND THE CHARACTER, LOCATION AND USE OF BUILDINGS AND STRUCTURES WITHIN THE TOWN OF GEORGINA.

Pursuant to Sections 34 and 37 of the Planning Act, R.S.O., 1990, c.P.13, as amended, the Council of the Town of Georgina **ENACTS AS FOLLOWS**:

- 1. That Map 3, Page 1, Schedule 'A' to Zoning By-law Number 500, as amended, is hereby further amended by changing the zone symbol from 'R1', 'I-8, and 'I-9', to 'R2-XX' and 'R3-XX' on lands described Part of Lot 12, Concession 3 (G) also described as Part 2, Registered Plan 78, Parts 2 & 5 on Reference Plan 65R-5947, and Parts 1 & 2 on Reference Plan 65R-1