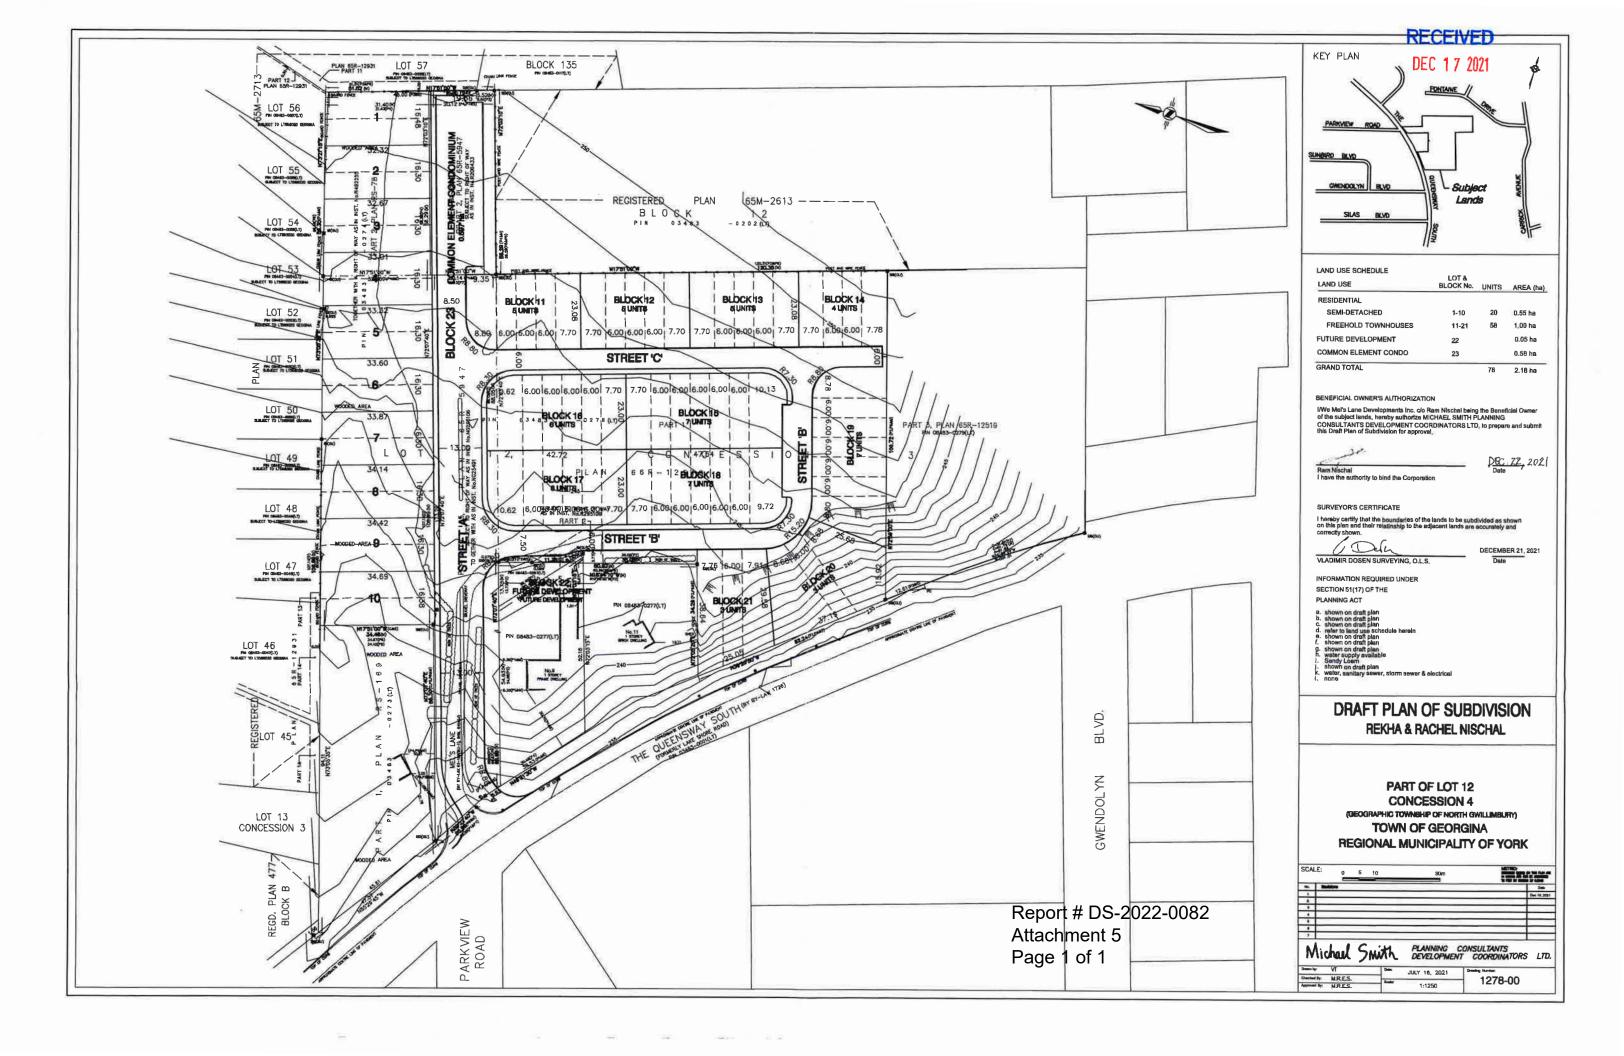

#### **EXPLANATORY NOTE TO BY-LAW NUMBER 500-2022-XXXX**

- 1. The purpose of Zoning By-law Number 500-2022-XXXX, which amends Zoning By-law No. 500, is to amend the current zoning from Transitional (T), Institutional (I-8), and Institutional (I-9) to a site-specific Low Density Urban Residential (R2-XX) zone, and a site-specific Medium Density Urban Residential (R3-XX) zone. The amendment is required to facilitate the construction of a 78-unit residential subdivision.
- 2. Zoning By-law Number 500-2022-XXXX conforms to the Keswick Secondary Plan.
- 3. A **KEY MAP** showing the general location of the land to which By-law Number 500-2022-XXXX applies is shown below.

Insert KEY MAP

## THIS IS SCHEDULE 'A' TO PART OF LOT 12 BY-LAW\_ PASSED THIS\_\_\_\_DAY OF **CONCESSION 3 (N.G.)** \_2022 **TOWN OF GEORGINA REGIONAL MUNICIPALITY OF YORK** CLERK FORMERLY IN THE TOWNSHIP OF NORTH GWILLIMBURY **COUNTY OF YORK** MAYOR BLOCK 135 LOT 57 05 PT 17 LOT 55 REGISTERED PLAN B L O C K 65M-2613 -LOT 54 LOT 53 LOT 52 LOT 51 LOT 50 LOT 49 LOT 47 THE QUEENSWAY SOUTH LOT 46 GWENDOLYN REGD. PLAN . BLOCK B PARKVIEW ROAD Report # DS-2022-0082 SCHEDULE 'A' TO BY-LAW 500-2022-XX