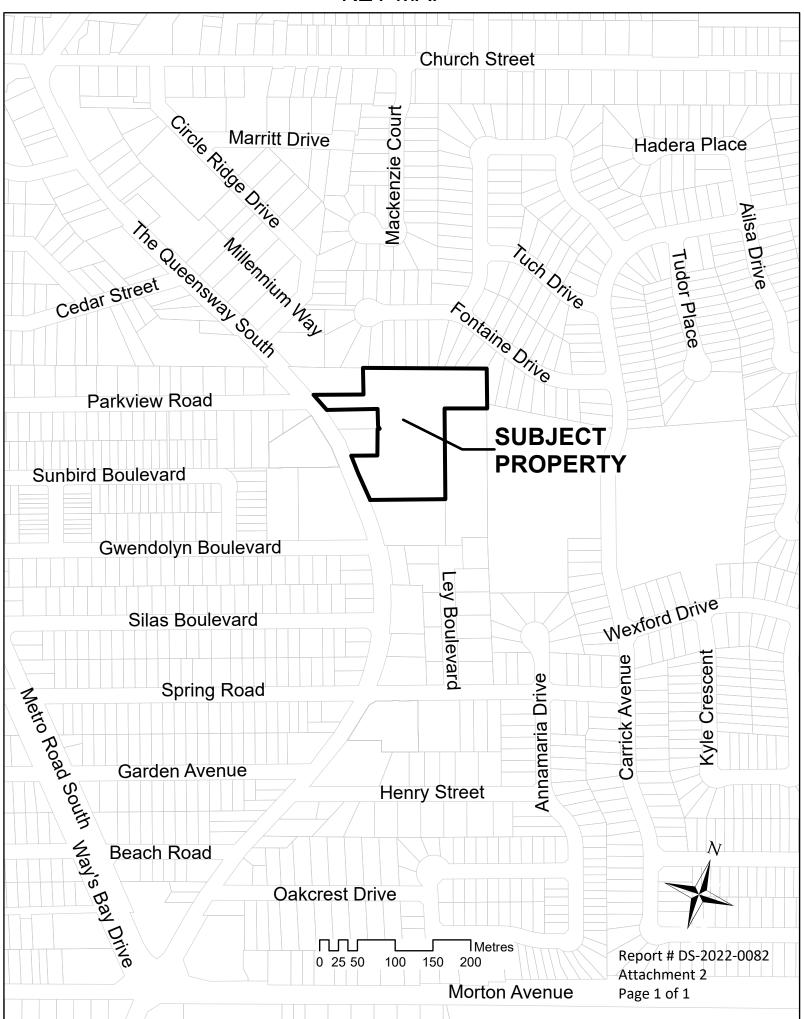

## **CONTEXT MAP**



## **KEY MAP**





### **SITE PHOTOS**

Photographs taken August 2, 2022.



View of the Subject Property, looking east from Mel's Lane



View from the Subject Property, looking north to neighbouring residential area.



View from the Subject Property, looking west at Mel's Lane.



View of The Queensway south, looking south from Mel's Lane

Report # DS-2022-0082 Attachment 4 Page 1 of 1







#### Consolidated Comments for 01.158, 01.159, 03.1166 - Mel's Lane

| Department/Agency                   | Date Received   | Response: