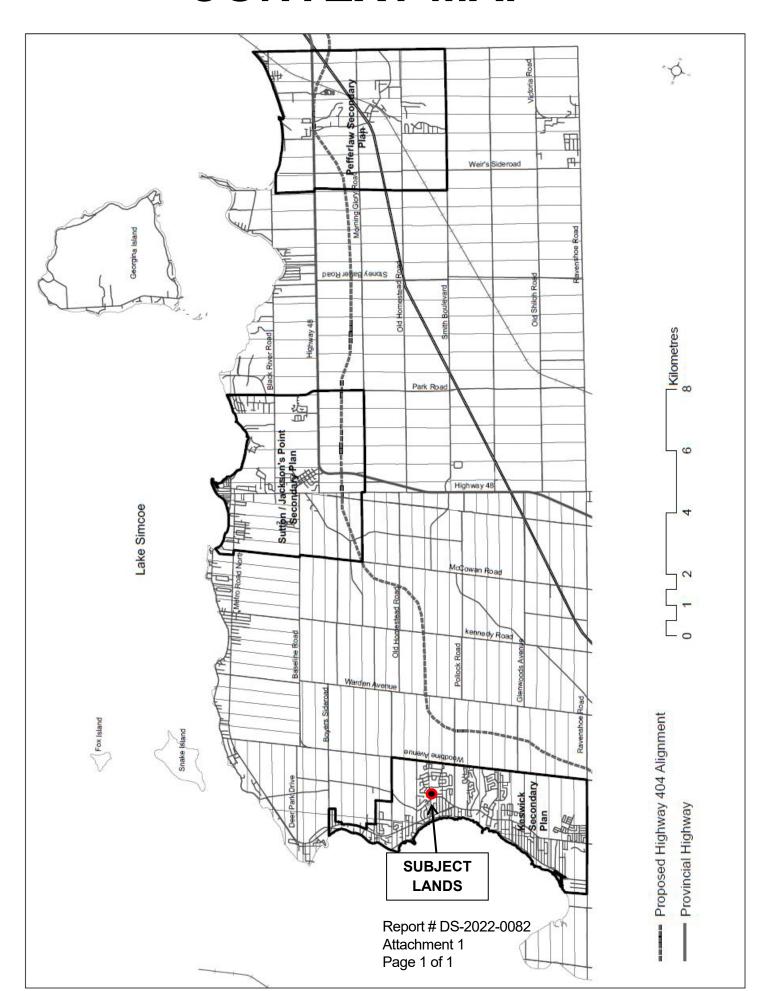

## **CONTEXT MAP**



## **KEY MAP**





### **SITE PHOTOS**

Photographs taken August 2, 2022.



View of the Subject Property, looking east from Mel's Lane



View from the Subject Property, looking north to neighbouring residential area.



View from the Subject Property, looking west at Mel's Lane.



View of The Queensway south, looking south from Mel's Lane

Report # DS-2022-0082 Attachment 4 Page 1 of 1







#### Consolidated Comments for 01.158, 01.159, 03.1166 - Mel's Lane

| Department/Agency                   | Date Received   | Response: