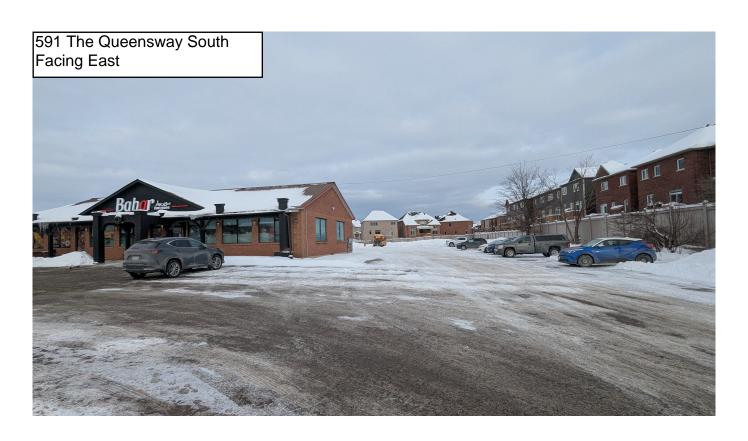

# SITE PHOTOS

# 3.2 PROPOSAL

A temporary use Zoning Bylaw Amendment (ZBA) application has been submitted to permit the temporary use of school bus storage and parking for remuneration at the rear of the subject lands.

The proposed school bus storage and parking will be located within the existing parking area at the rear of the subject lands. The existing vegetation and access from The Queensway will be maintained. The only proposed alteration on the subject lands to accommodate the proposed temporary use is line painting within the existing parking area to delineate the 4.0 m x 13.0 m bus parking spaces.

Zoning Bylaw 500 requires the existing restaurant/grocery store to provide 27 parking spaces. The site plan provided shows that the restaurant/grocery store has approximately 50 parking spaces, which exceeds the required amount of parking.

The applicant is proposing that 23 of the parking spaces located behind the existing restaurant/grocery store be utilized for school bus storage and parking. Each bus parking space will be 4.0 metres x 13.0 metres. The proposed 12.2 metre landscaped open space between the bus parking area and the rear property line will exceed the 1.5 metre planting strip required in Section 5.31 where commercial uses abut residential uses.