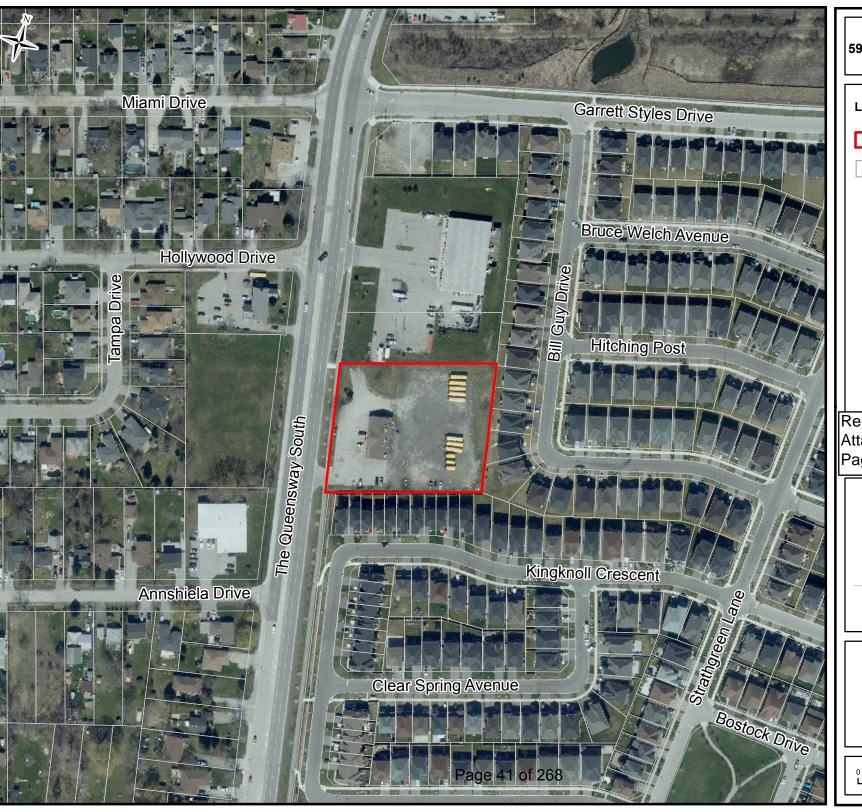

#### 3.1 SUBJECT LANDS AND SURROUNDING LAND USES

The subject lands are located on the east side of The Queensway South, south of Garrett Styles Drive in Keswick (refer to Attachment 1). The property currently contains a restaurant and a grocery store, and adjacent land uses are as follows:

**North:** Commercial and Residential Uses

**South:** Residential Uses **East:** Residential Uses

West: Institutional, Commercial and Residential Uses

Refer to *Table 1* below for a summary of property information.

Refer to Attachments 1 and 4 for the location map and site photos of the subject lands, respectively.

Attachment 7 – Redacted Public Comments

591 The Queensway South

Subject Property

Parcel Fabric

Report # DS-2025-0017 Attachment 1 Page 1 of 1

Town of Georgina ITS- GIS Services Created: Jan, 22, 2025

0 37.5 75 Meters