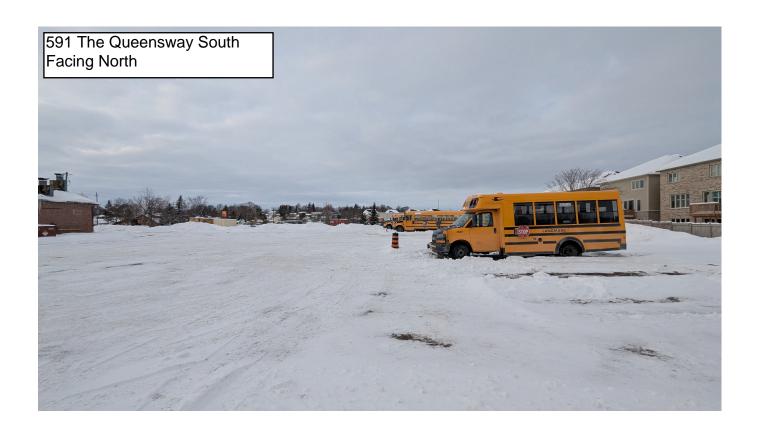

# SITE PHOTOS

# 3.2 PROPOSAL

A temporary use Zoning Bylaw Amendment (ZBA) application has been submitted to permit the temporary use of school bus storage and parking for remuneration at the rear of the subject lands.

The proposed school bus storage and parking will be located within the existing parking area at the rear of the subject lands. The existing vegetation and access from The Queensway will be maintained. The only proposed alteration on the subject lands to accommodate the proposed temporary use is line painting within the existing parking area to delineate the 4.0 m x 13.0 m bus parking spaces.