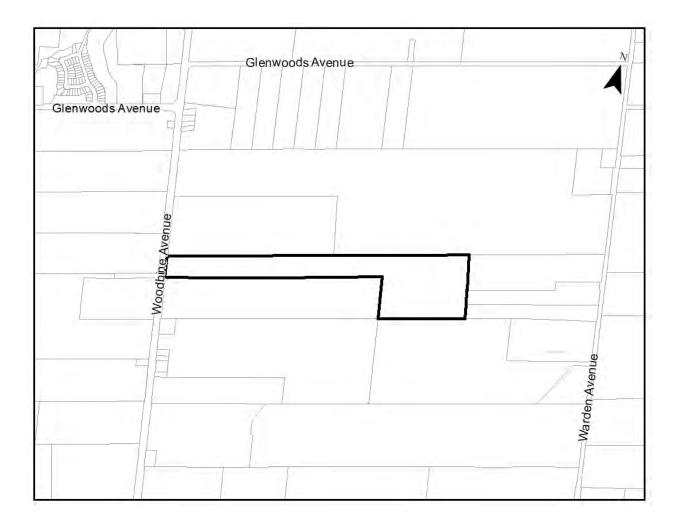

#### 3.1 SUBJECT LANDS AND SURROUNDING LAND USES

The subject lands are located on the east side of The Queensway South, south of Garrett Styles Drive in Keswick (refer to Attachment 1). The property currently contains a restaurant and a grocery store, and adjacent land uses are as follows:

Refer to Attachments 1 and 4 for the location map and site photos of the subject lands, respectively.

Attachment 7 – Redacted Public Comments

591 The Queensway South

Subject Property

Parcel Fabric

Report # DS-2025-0017 Attachment 1 Page 1 of 1

Town of Georgina ITS- GIS Services Created: Jan, 22, 2025

0 37.5 75 Meters