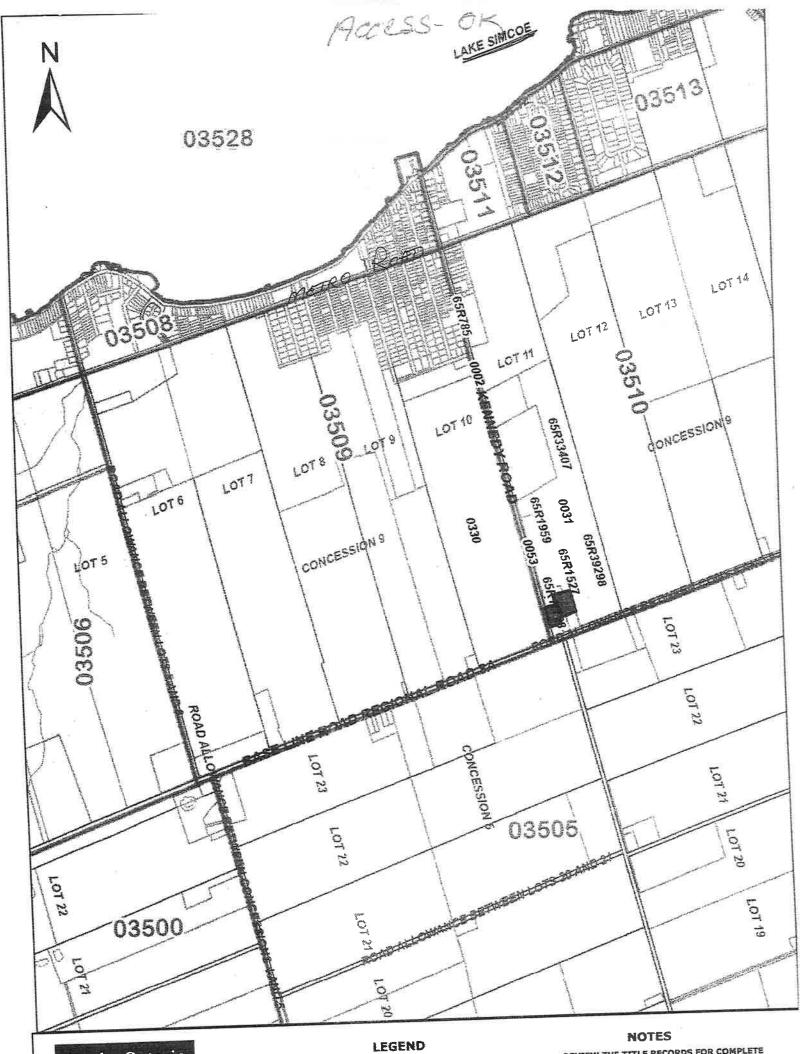

#### 3.1 SUBJECT LANDS AND SURROUNDING LAND USES

The subject lands are located on the east side of The Queensway South, south of Garrett Styles Drive in Keswick (refer to Attachment 1). The property currently contains a restaurant and a grocery store, and adjacent land uses are as follows:

Refer to Attachments 1 and 4 for the location map and site photos of the subject lands, respectively.

Attachment 7 – Redacted Public Comments

591 The Queensway South

Subject Property

Parcel Fabric

Report # DS-2025-0017 Attachment 1 Page 1 of 1

Town of Georgina ITS- GIS Services Created: Jan, 22, 2025

0 37.5 75 Meters