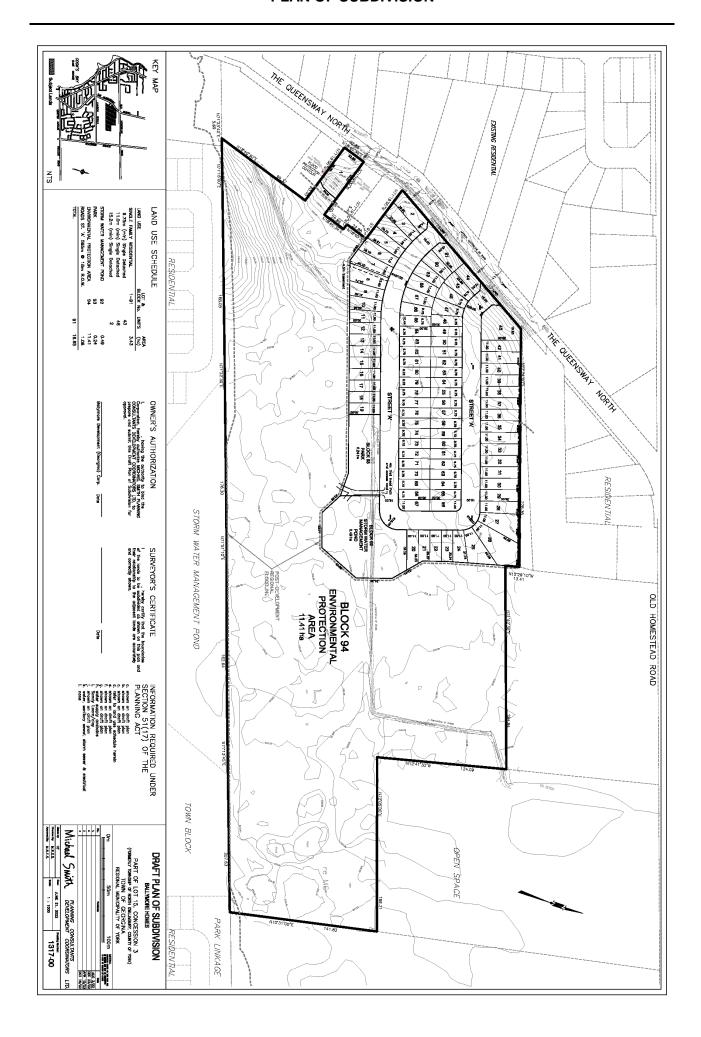

# 11. REPORTS

- 1. Adoption Of Reports Not Requiring Separate Discussion
  - a. Subdivision Agreement Ballymore (Queensway North)

Draft Plan of Subdivision 19T-19G01

Part Lot 15, Concession 3 (NG), Parts 1 and 2, Plan 65R-39418, e/s The Queensway North, Keswick

# Recommendation(s):

- 1. That Council receive Report No. DS-2025-0018 prepared by the Development Engineering Division, Development Services Department dated March 26, 2025, and authorize the Mayor and Clerk to execute a Subdivision Agreement between Ballymore Development (Georgina) Corp., as Owner, and the Corporation of the Town of Georgina, related to Draft Plan of Subdivision 19T-19G01 commonly referred to as the Ballymore (Queensway North) Subdivision;
- That Council authorize the Town Solicitor to execute all easements, land transfers, road dedication, and other documents to be registered in connection with Draft Plan of Subdivision 19T-19G01;
- 3. That Council authorize staff to finalize and execute the

56

- draft Subdivision Agreement, included as Attachment 3 to Report No. DS-2025-0018;
- That Council authorize a temporary full road closure of The Queensway North from the Intersection of Old Homestead Road to the intersection of Church Street for the purpose of sanitary sewer, watermain, stormsewer and road improvement works; and
- That a bylaw to amend Traffic Bylaw 2023-0087 (TR-1), as amended, be brought forward and passed at a future Council meeting to regulate traffic and control the parking of vehicles in the Ballymore (Queensway North) Subdivision.
- b. Pre-Servicing Agreements Greystone/Middleburg