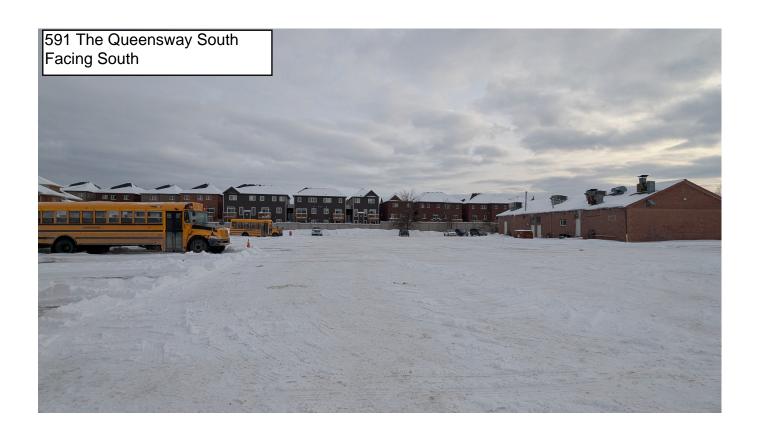

# SITE PHOTOS

# 3.2 PROPOSAL

A temporary use Zoning Bylaw Amendment (ZBA) application has been submitted to permit the temporary use of school bus storage and parking for remuneration at the rear of the subject lands.

The proposed school bus storage and parking will be located within the existing parking area at the rear of the subject lands. The existing vegetation and access from The Queensway will be maintained. The only proposed alteration on the subject lands to accommodate the proposed temporary use is line painting within the existing parking area to delineate the 4.0 m x 13.0 m bus parking spaces.