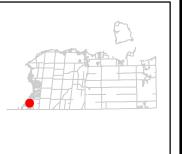

# 3.2 PROPOSAL

A temporary use Zoning Bylaw Amendment (ZBA) application has been submitted to permit the temporary use of school bus storage and parking for remuneration at the rear of the subject lands.

The proposed school bus storage and parking will be located within the existing parking area at the rear of the subject lands. The existing vegetation and access from The Queensway will be maintained. The only proposed alteration on the subject lands to accommodate the proposed temporary use is line painting within the existing parking area to delineate the 4.0 m x 13.0 m bus parking spaces.

Zoning Bylaw 500 requires the existing restaurant/grocery store to provide 27 parking spaces. The site plan provided shows that the restaurant/grocery store has approximately 50 parking spaces, which exceeds the required amount of parking.

The applicant is proposing that 23 of the parking spaces located behind the existing restaurant/grocery store be utilized for school bus storage and parking. Each bus parking space will be 4.0 metres x 13.0 metres. The proposed 12.2 metre landscaped open space between the bus parking area and the rear property line will exceed the 1.5 metre planting strip required in Section 5.31 where commercial uses abut residential uses.

## Attachments:

Attachment 1 – Location Map

Attachment 2 - Conceptual Site Plan

Attachment 3 - Summary of Submission Documents

Attachment 4 - Site Photographs

Attachment 5 – Draft Amending Zoning By-law

Attachment 6 - Consolidated Comments