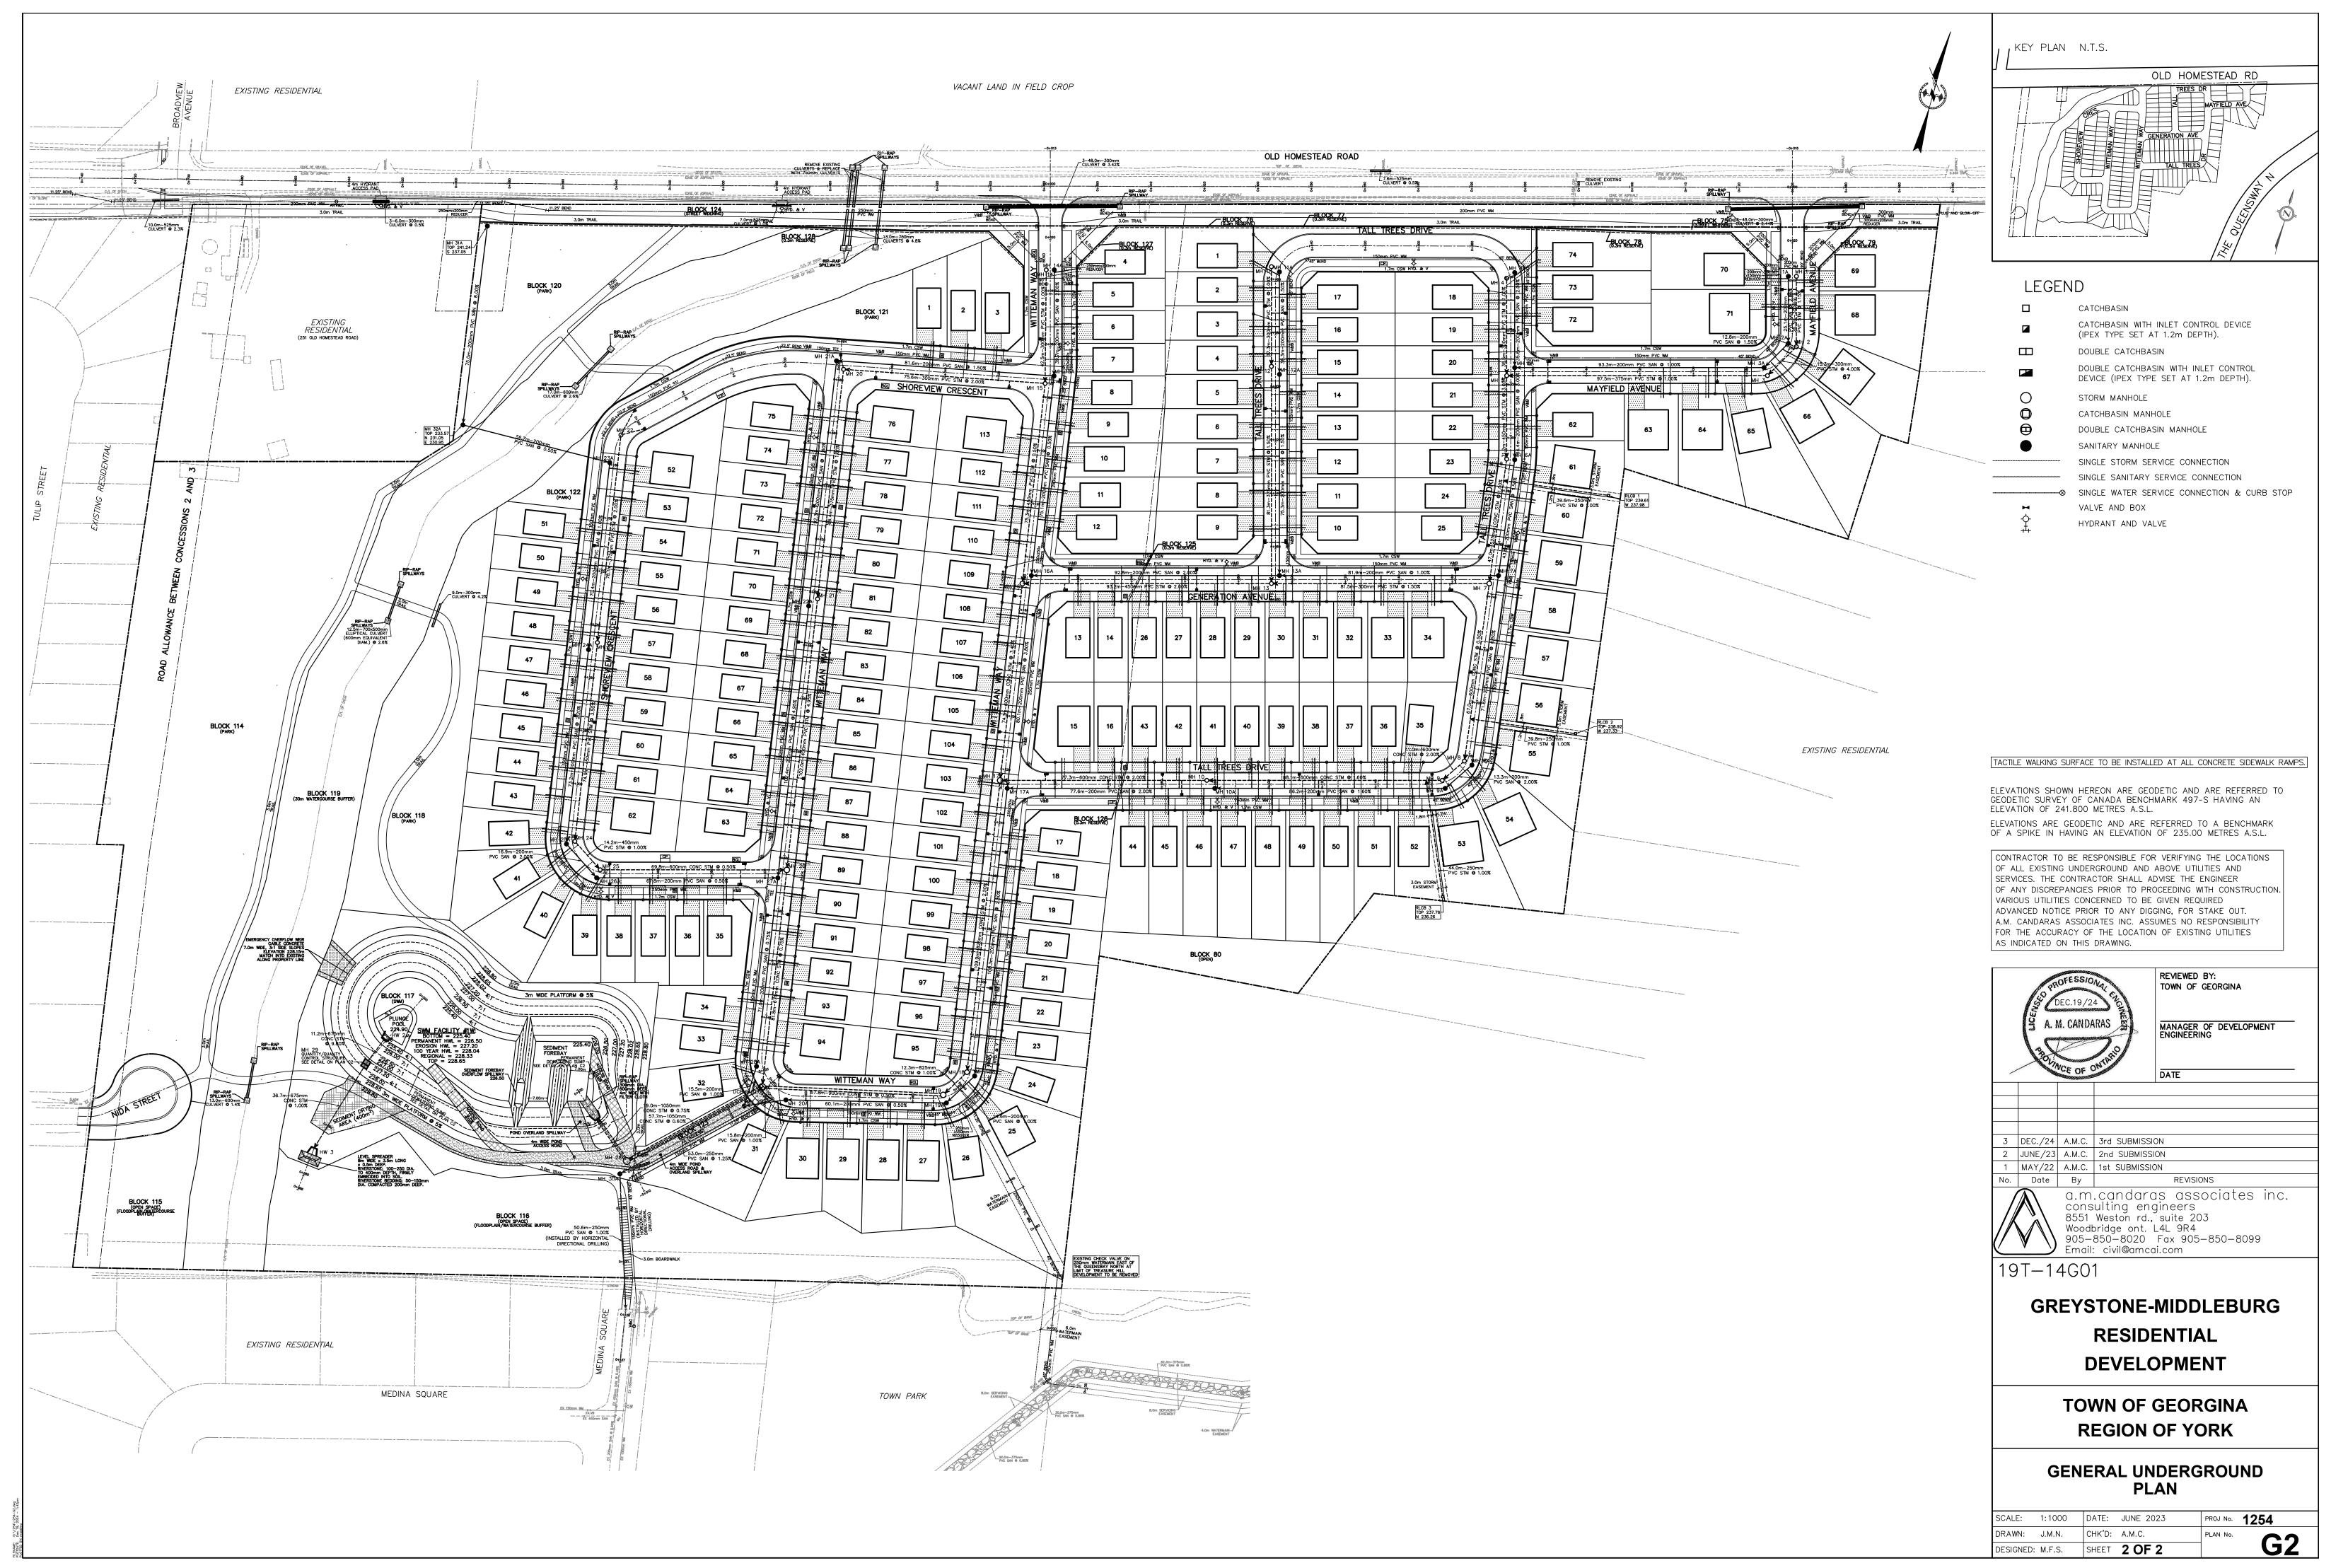

Draft Plan of Subdivision 19T-14G01, Part Lot 15, Concession 3 (NG) and Part of road allowance between Concessions 2 and 3, being Part 1, 65R-30415

s/s Old Homestead Road, west of The Queensway North, Keswick

# Recommendation(s):

- 1. That Council receive Report No. DS-2025-0021 prepared by the Development Engineering Division, Development Services Department dated March 26, 2025, respecting the execution of proposed Pre-Servicing Agreements for the Greystone/Middleburg Subdivision;
- 2. That Council authorize the Mayor and Clerk to execute Pre-Servicing Agreements between Greystone (Homestead) Limited and Middleburg Developments Inc., as Owners, and the Corporation of the Town of Georgina, relating to Draft Plan of Subdivision 19T-14G01 referred to as the Greystone/Middleburg Subdivision Phase 1 and Phase 2; and,
- That Council authorize staff to finalize and make minor revisions to the draft Pre-Servicing Agreements, included as Attachments 5 and 6 to Report No. DS-2025-0021.
- 2. Reports Requiring Separate Discussion