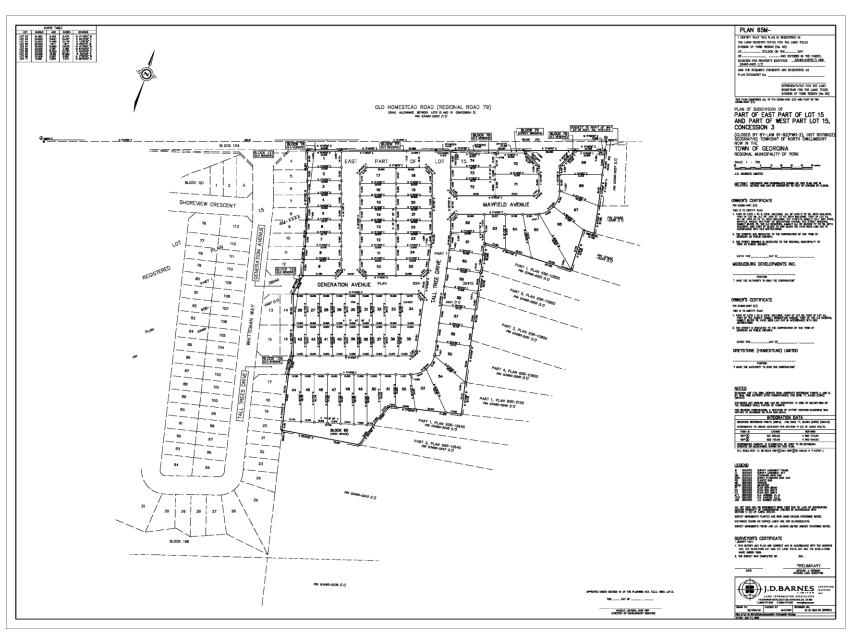

Draft Plan of Subdivision 19T-14G01, Part Lot 15, Concession 3 (NG) and Part of road allowance between Concessions 2 and 3, being Part 1, 65R-30415

s/s Old Homestead Road, west of The Queensway North, Keswick

Report No. DS-2025-0021

# Recommendation(s):

- 1. That Council receive Report No. DS-2025-0021 prepared by the Development Engineering Division, Development Services Department dated March 26, 2025, respecting the execution of proposed Pre-Servicing Agreements for the Greystone/Middleburg Subdivision;
- 2. That Council authorize the Mayor and Clerk to execute Pre-Servicing Agreements between Greystone (Homestead) Limited and Middleburg Developments Inc., as Owners, and the Corporation of the Town of Georgina, relating to Draft Plan of Subdivision 19T-14G01 referred to as the Greystone/Middleburg Subdivision Phase 1 and Phase 2; and,
- That Council authorize staff to finalize and make minor revisions to the draft Pre-Servicing Agreements, included as Attachments 5 and 6 to Report No. DS-2025-0021.
- 2. Reports Requiring Separate Discussion