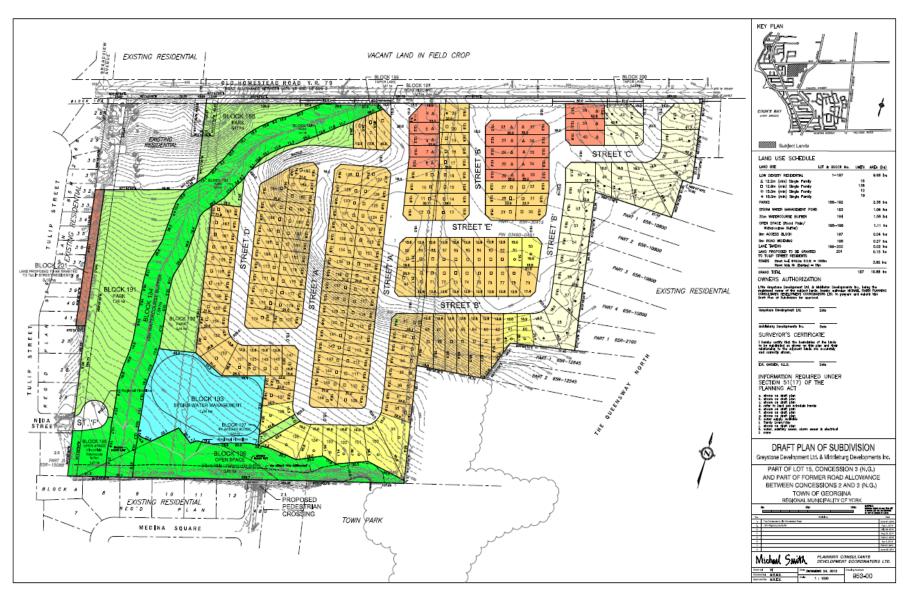

Draft Plan of Subdivision 19T-14G01, Part Lot 15, Concession 3 (NG) and Part of road allowance between Concessions 2 and 3, being Part 1, 65R-30415

s/s Old Homestead Road, west of The Queensway North, Keswick

# Recommendation(s):

- 1. That Council receive Report No. DS-2025-0021 prepared by the Development Engineering Division, Development Services Department dated March 26, 2025, respecting the execution of proposed Pre-Servicing Agreements for the Greystone/Middleburg Subdivision;
- 2. That Council authorize the Mayor and Clerk to execute Pre-Servicing Agreements between Greystone (Homestead) Limited and Middleburg Developments Inc., as Owners, and the Corporation of the Town of Georgina, relating to Draft Plan of Subdivision 19T-14G01 referred to as the Greystone/Middleburg Subdivision Phase 1 and Phase 2; and,
- That Council authorize staff to finalize and make minor revisions to the draft Pre-Servicing Agreements, included as Attachments 5 and 6 to Report No. DS-2025-0021.
- 2. Reports Requiring Separate Discussion