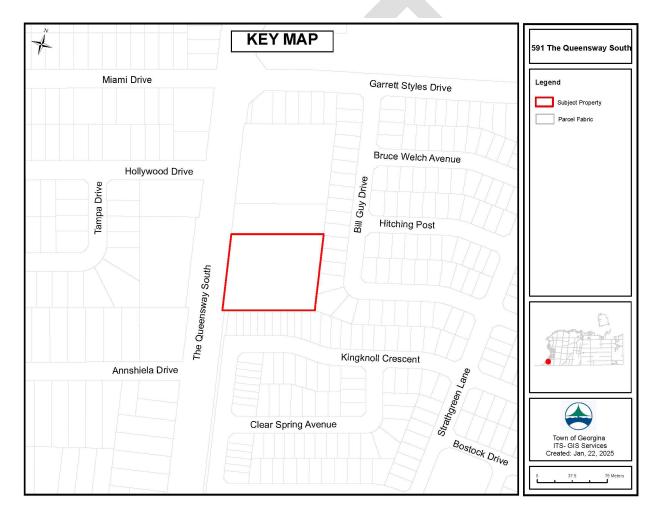

#### 3.1 SUBJECT LANDS AND SURROUNDING LAND USES

The subject lands are located on the east side of The Queensway South, south of Garrett Styles Drive in Keswick (refer to Attachment 1). The property currently contains a restaurant and a grocery store, and adjacent land uses are as follows:

Refer to Attachments 1 and 4 for the location map and site photos of the subject lands, respectively.

Attachment 7 – Redacted Public Comments

591 The Queensway South

Subject Property

Parcel Fabric

Report # DS-2025-0017 Attachment 1 Page 1 of 1

Town of Georgina ITS- GIS Services Created: Jan, 22, 2025

0 37.5 75 Meters