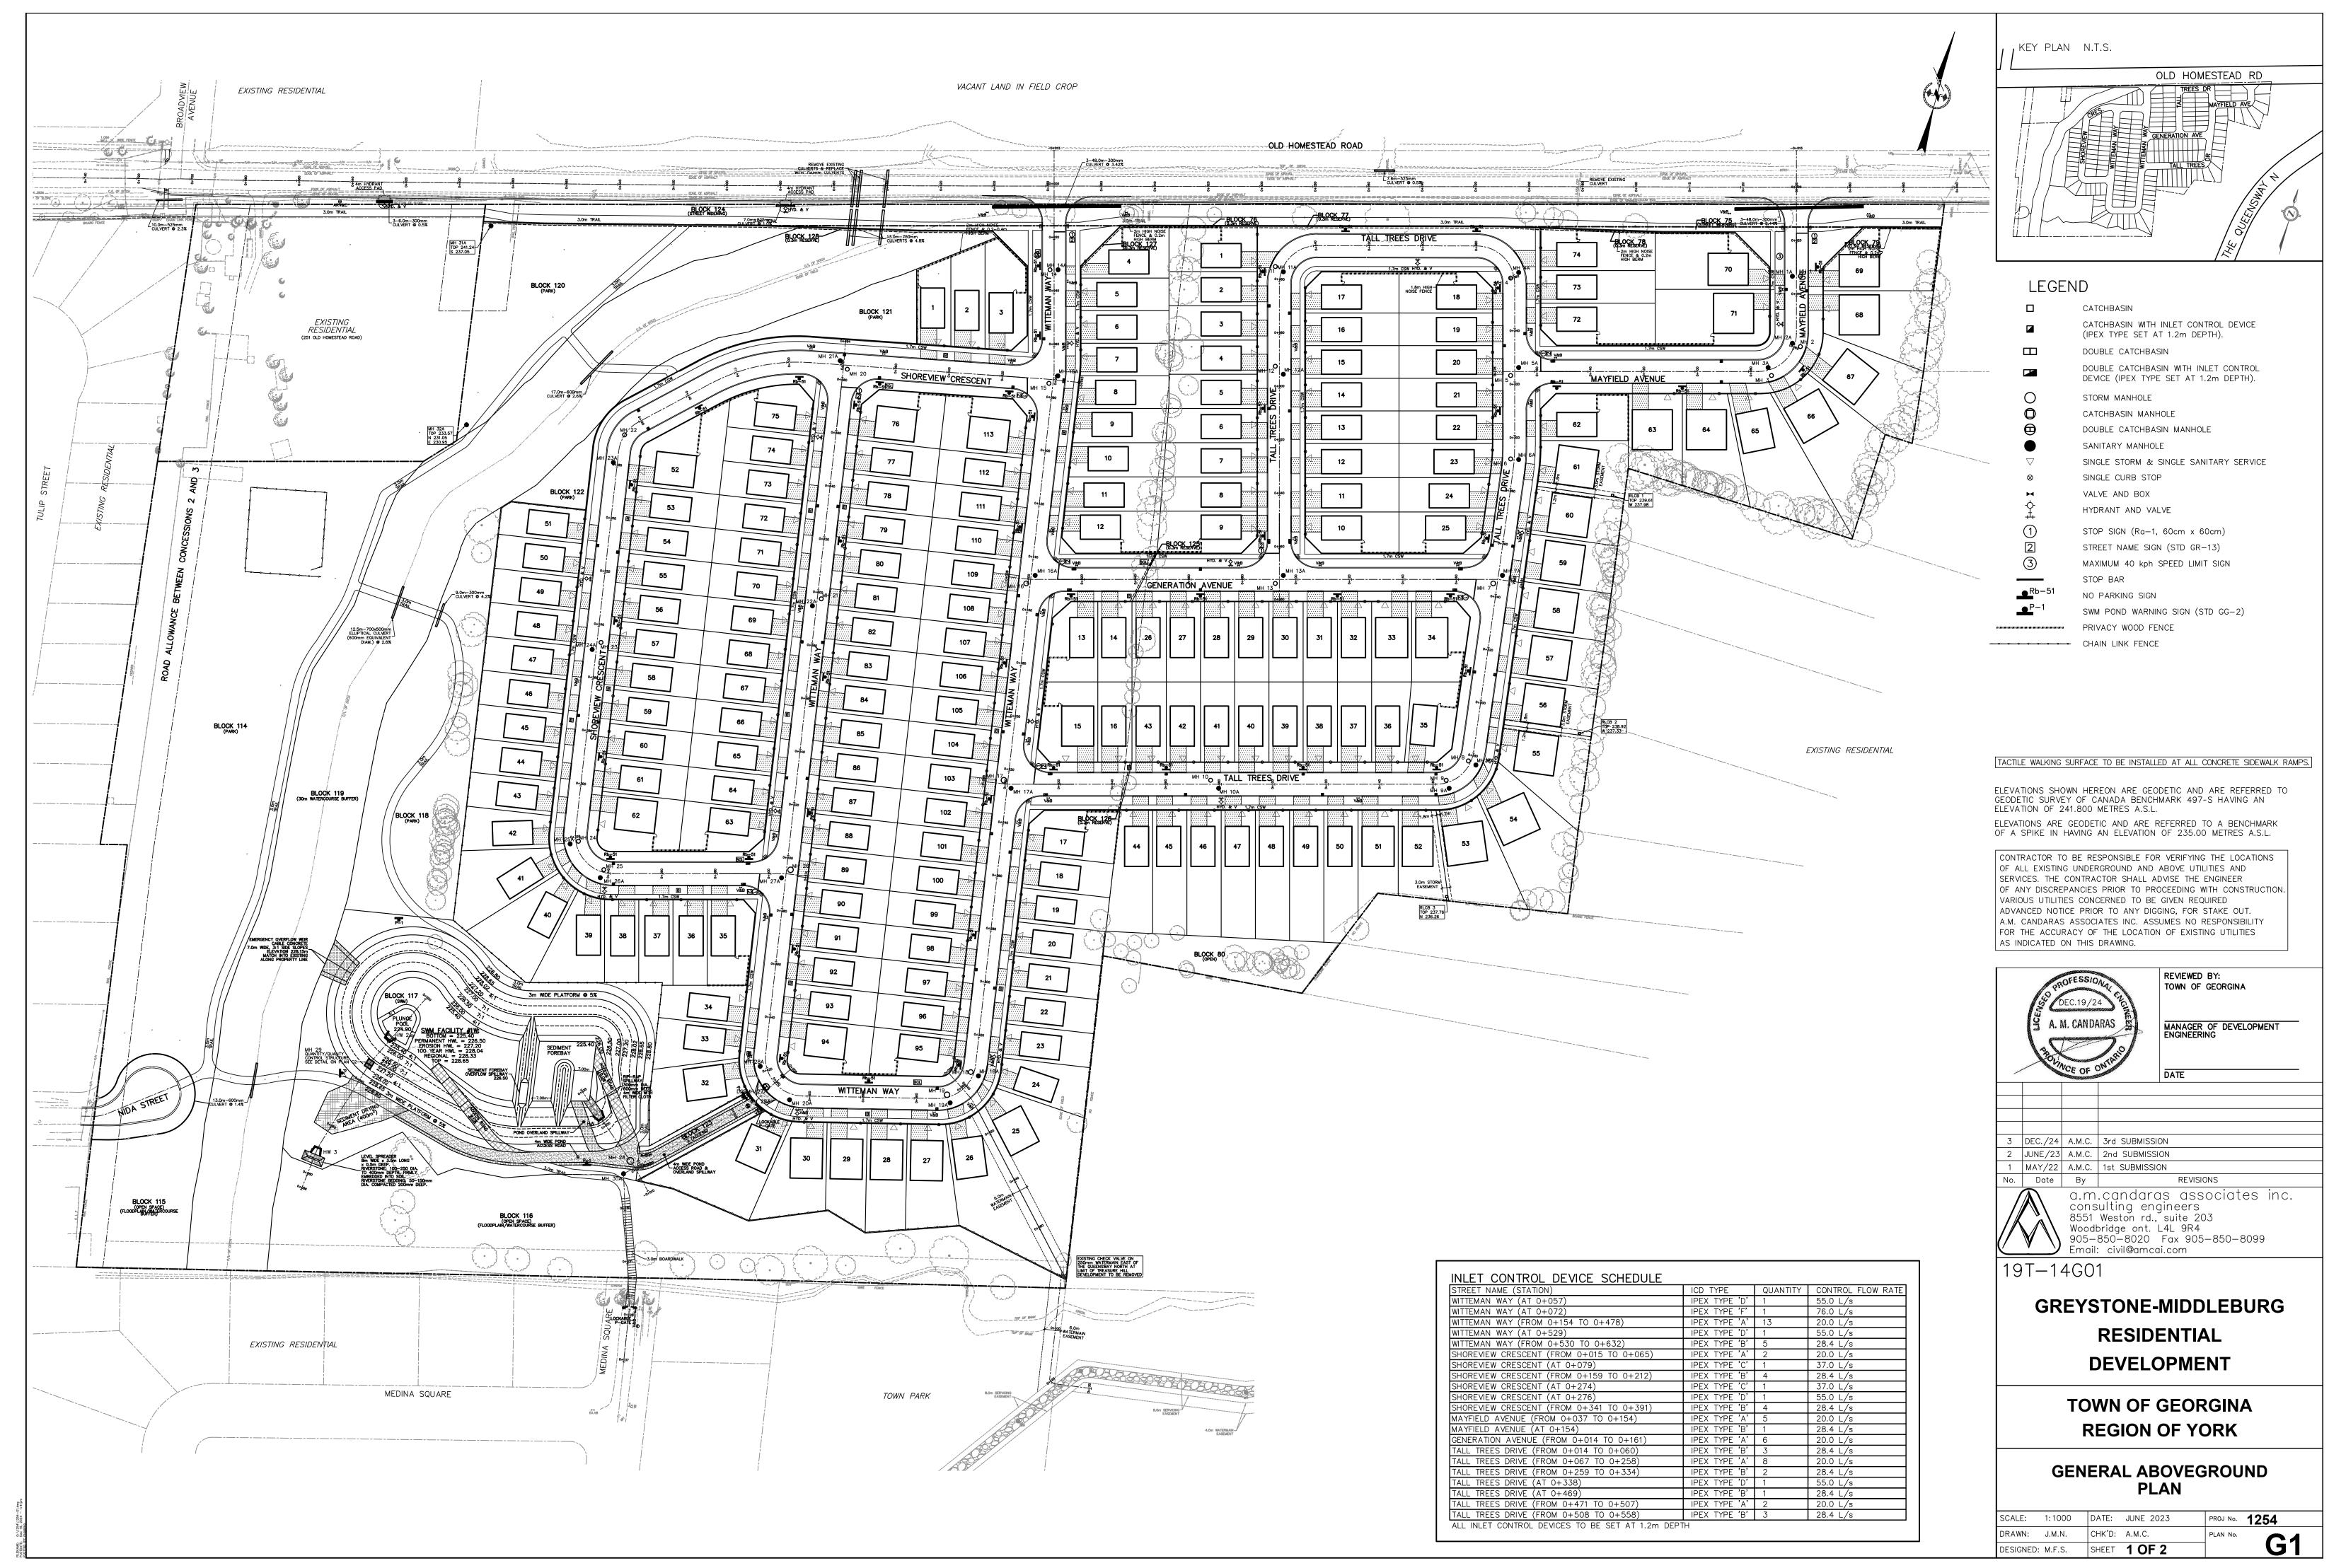

Draft Plan of Subdivision 19T-14G01, Part Lot 15, Concession 3 (NG) and Part of road allowance between Concessions 2 and 3, being Part 1, 65R-30415

s/s Old Homestead Road, west of The Queensway North, Keswick

Report No. DS-2025-0021

# Recommendation(s):

- 1. That Council receive Report No. DS-2025-0021 prepared by the Development Engineering Division, Development Services Department dated March 26, 2025, respecting the execution of proposed Pre-Servicing Agreements for the Greystone/Middleburg Subdivision;
- 2. That Council authorize the Mayor and Clerk to execute Pre-Servicing Agreements between Greystone (Homestead) Limited and Middleburg Developments Inc., as Owners, and the Corporation of the Town of Georgina, relating to Draft Plan of Subdivision 19T-14G01 referred to as the Greystone/Middleburg Subdivision Phase 1 and Phase 2; and,
- That Council authorize staff to finalize and make minor revisions to the draft Pre-Servicing Agreements, included as Attachments 5 and 6 to Report No. DS-2025-0021.
- 2. Reports Requiring Separate Discussion