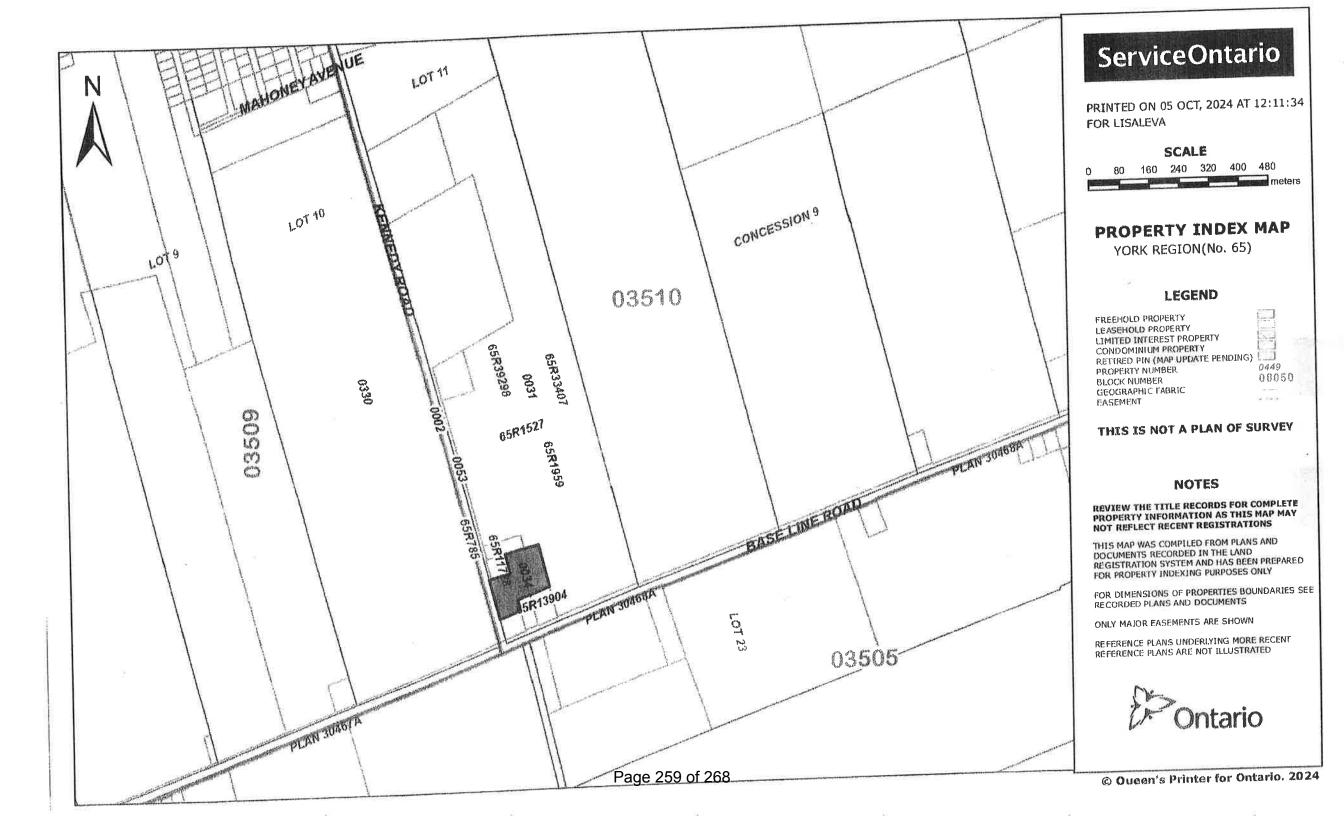

Attachment 7 – Redacted Public Comments

591 The Queensway South

Subject Property

Parcel Fabric

Report # DS-2025-0017 Attachment 1 Page 1 of 1

Town of Georgina ITS- GIS Services Created: Jan, 22, 2025

0 37.5 75 Meters