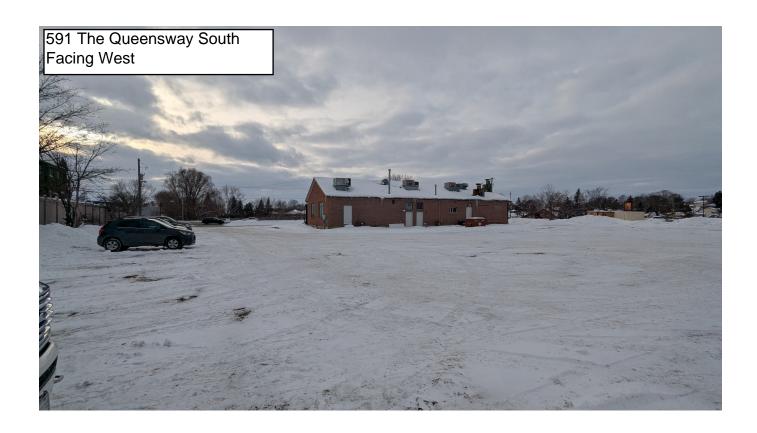

# SITE PHOTOS

# 3.2 PROPOSAL

A temporary use Zoning Bylaw Amendment (ZBA) application has been submitted to permit the temporary use of school bus storage and parking for remuneration at the rear of the subject lands.

The proposed school bus storage and parking will be located within the existing parking area at the rear of the subject lands. The existing vegetation and access from The Queensway will be maintained. The only proposed alteration on the subject lands to accommodate the proposed temporary use is line painting within the existing parking area to delineate the 4.0 m x 13.0 m bus parking spaces.