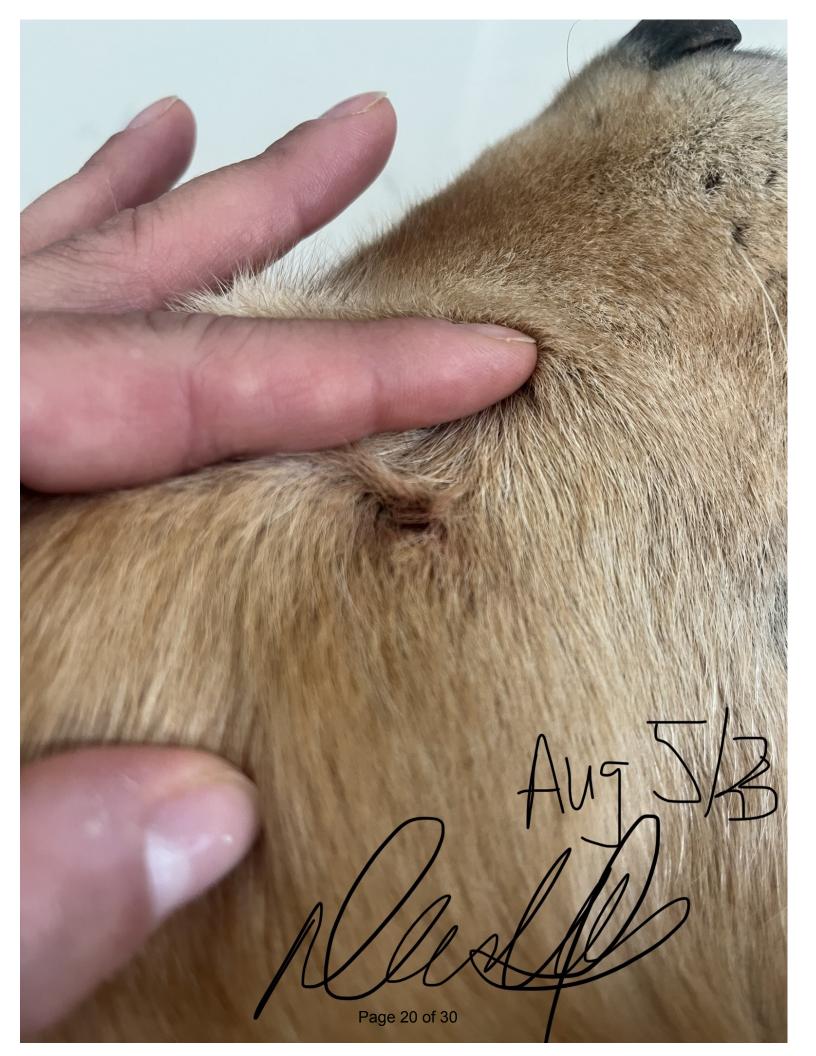

# Appeal "23-3489" Lincoln

## **AGGRESSIVE/DANGEROUS DOG DECLARATION**

|                                                     | Office Use Only                                               |
|-----------------------------------------------------|---------------------------------------------------------------|
| <u>Dog Owner</u>                                    |                                                               |
| Name:                                               |                                                               |
| Address:                                            |                                                               |
| Description of Dog                                  |                                                               |
| Name of Dog:                                        | Dog Tag no.:                                                  |
| Breed of Dog:                                       | Microchip no:                                                 |
|                                                     | Rabies Tag no:                                                |
| Dog Colour/description:                             |                                                               |
|                                                     |                                                               |
| Incident Details                                    |                                                               |
| Address: 57 Blue Jays Blvd, Pefferlaw, ON           |                                                               |
| Location on Property /OR Location on Street: On     | the street of Blue Jays Blvd, Pefferlaw ON                    |
| Date of Incident: August 4 <sup>th</sup> , 2023     | Time of Incident: 1pm                                         |
|                                                     |                                                               |
| Details of Incident: _I was walking with my sister  | on the above date and time southbound on Blue Jay Blvd        |
| with my sister, Julian Greer-Ouellette and my go    | lden retriever, Hank, who was leashed. We were walking        |
| along the east side of the road (there are no side  | walks), when a German Shepherd dog ran out from the           |
| property at 57 Blue Jay Blvd and attacked my do     | g by biting him on the face and neck. I was able to separate  |
| the dogs and quickly walked away from the hous      | e, where I yelled for the dog's owner to come outside and get |
| their dog. The dog was not on a leash and was la    | ter standing in the middle of the road as we walked away.     |
| After yelling for the owner to come out, a female   | e from across the street came outside and told me that no one |
| was home at that address and that the dog is jus    | t left outside.                                               |
| Later in the day, I observed a cut on the right sid | e of my dog's face where he was bit by the German Shepherd.   |
| As I did not know who the dog belonged to, I ma     | de a post on the community Facebook group, in an effort to    |
| locate the dog's owner and to see if anyone had     | had a similar experience. The post was inundated with other   |
| residents stating that they have had the same ex    | perience and that they no longer even walk on Blue Jay Blvd   |
| as they fear this dog, now known as "Lincoln" an    | d owned by a Mr. McCarthy.                                    |
| I have not made any contact with the owner of t     | he dog at this time.                                          |
| A similar incident occurred two weeks prior, who    | ere the same dog charged out at myself and my dog, where      |
| Lincoln growled and was aggressive with my dog      | , but he did not bite him on that occasion.                   |
| Name of Witness: _Danielle Ouellette                | Phone no:                                                     |
| Address of Witness:84 Cronsberry Rd, Peffe          | erlaw                                                         |
|                                                     |                                                               |
| Danielle Ouellette<br>Signature of witness          | Commissioner for Taking Affidavits                            |

## **AGGRESSIVE/DANGEROUS DOG DECLARATION**

|                                                                      | Office Use Only                                                    |
|----------------------------------------------------------------------|--------------------------------------------------------------------|
| <u>Dog Owner</u>                                                     |                                                                    |
| Name:                                                                |                                                                    |
|                                                                      |                                                                    |
| Name of Dog:                                                         | Dog Tag no.:                                                       |
| Name of Dog.                                                         |                                                                    |
| Breed of Dog:                                                        | Microchip no:                                                      |
|                                                                      | Rabies Tag no:                                                     |
| Dog Colour/description:                                              |                                                                    |
|                                                                      |                                                                    |
| <u>Incident Details</u><br>Address: 57 Blue Jays Blvd, Pefferlaw, ON |                                                                    |
| Location on Property /OR Location on Street: On                      | the street of Blue Jays Blvd, Pefferlaw ON                         |
| Date of Incident: August 4 <sup>th</sup> , 2023                      | Time of Incident: 1pm                                              |
| Details of Incident: Around noon I was walking or                    | the road of Blue Jays Blvd and a German Shepherd that was          |
| on the lawn of the house at 57 Blue Jays Blvd star                   | ted aggressively barking at me. This dog came right to the         |
| edge of its property and was not leashed, which o                    | created a lot of stress and anxiety as I felt like it was going to |
| attack me. Later in the day at 1pm, I went for a v                   | valk with my sister and her golden retriever that was on a         |
| leash. As we were walking in the road on Blue Jay                    | s Blvd, the same German shepherd appeared out of nowhere           |
| and lunged out onto the street to attack my siste                    | r's dog. The German shepherd aggressively bit my sister's          |
| golden retriever and wouldn't stop attacking him                     | till the golden retriever barked. We were scared and shocked       |
| that this aggressive dog was not on a leash or fen                   | ced in. A neighbour came out to say that the dog's owner           |
| was not home and there is an invisible fence. The                    | ere is no reason an aggressive dog should ever be left alone       |
| outside without any precautions of a leash, fence                    | , etc. What if that was a young child that he attacked? We         |
| were lucky that our golden retriever wasn't badly                    | injured. After we walked away, the German shepherd                 |
| continued to roam freely in the middle of the stre                   | eet. Once we were a few houses down, another neighbour             |
| came out saying that he has always had issues wi                     | th that dog (named Lincoln) and that it's never leashed or         |
| contained. He also said multiple neighbours have                     | had similar problems and people won't even walk down Blue          |
| Jays Blvd because of it. Something needs to be do                    | one to ensure the safety of others and their pets. It's not safe   |
| or fair to the neighbourhood to live in constant fe                  | ear of being attacked by such an aggressive animal. It's also      |
| not fair to the dog itself, who should be properly                   | taken care of and leashed or contained within a fence that is      |
| working. Please feel free to reach out if you have                   | any questions.                                                     |
| Name of Witness: Julian Greer-Ouellette                              | Phone no:                                                          |
| Address of Witness: 15 Glenview Avenue, Pefferl                      | aw ON LOE 1NO                                                      |
|                                                                      | <del></del>                                                        |
| J. Greer-Ouellette                                                   |                                                                    |
| Signature of witness                                                 | Commissioner for Taking Affidavits                                 |