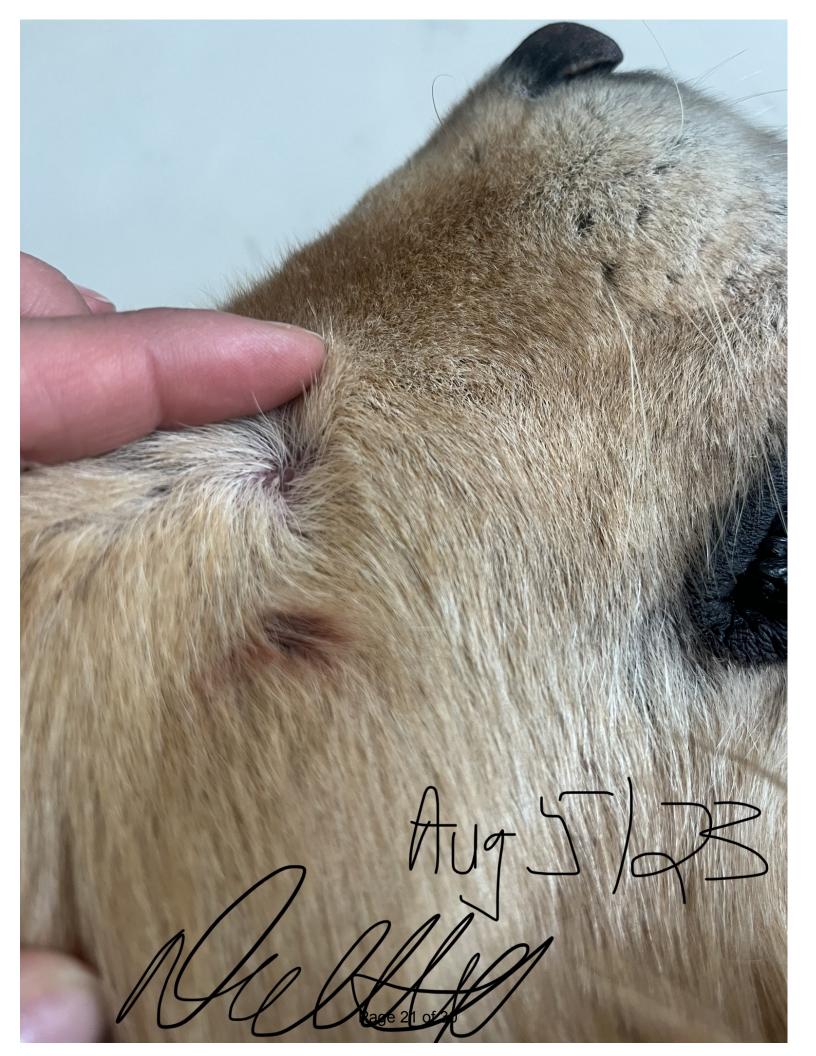

# Appeal "23-3489" Lincoln

## **AGGRESSIVE/DANGEROUS DOG DECLARATION**

|                                                     | Office Use Only                                               |
|-----------------------------------------------------|---------------------------------------------------------------|
| <u>Dog Owner</u>                                    |                                                               |
| Name:                                               |                                                               |
| Address:                                            |                                                               |
| Description of Dog                                  |                                                               |
| Name of Dog:                                        | Dog Tag no.:                                                  |
| Breed of Dog:                                       | Microchip no:                                                 |
|                                                     | Rabies Tag no:                                                |
| Dog Colour/description:                             |                                                               |
|                                                     |                                                               |
| Incident Details                                    |                                                               |
| Address: 57 Blue Jays Blvd, Pefferlaw, ON           |                                                               |
| Location on Property /OR Location on Street: On     | the street of Blue Jays Blvd, Pefferlaw ON                    |
| Date of Incident: August 4 <sup>th</sup> , 2023     | Time of Incident: 1pm                                         |
|                                                     |                                                               |
| Details of Incident: _I was walking with my sister  | on the above date and time southbound on Blue Jay Blvd        |
| with my sister, Julian Greer-Ouellette and my go    | lden retriever, Hank, who was leashed. We were walking        |
| along the east side of the road (there are no side  | walks), when a German Shepherd dog ran out from the           |
| property at 57 Blue Jay Blvd and attacked my do     | g by biting him on the face and neck. I was able to separate  |
| the dogs and quickly walked away from the hous      | e, where I yelled for the dog's owner to come outside and get |
| their dog. The dog was not on a leash and was la    | ter standing in the middle of the road as we walked away.     |
| After yelling for the owner to come out, a female   | e from across the street came outside and told me that no one |
| was home at that address and that the dog is jus    | t left outside.                                               |
| Later in the day, I observed a cut on the right sid | e of my dog's face where he was bit by the German Shepherd.   |
| As I did not know who the dog belonged to, I ma     | de a post on the community Facebook group, in an effort to    |
| locate the dog's owner and to see if anyone had     | had a similar experience. The post was inundated with other   |
| residents stating that they have had the same ex    | perience and that they no longer even walk on Blue Jay Blvd   |
| as they fear this dog, now known as "Lincoln" an    | d owned by a Mr. McCarthy.                                    |
| I have not made any contact with the owner of t     | he dog at this time.                                          |
| A similar incident occurred two weeks prior, who    | ere the same dog charged out at myself and my dog, where      |
| Lincoln growled and was aggressive with my dog      | , but he did not bite him on that occasion.                   |
| Name of Witness: _Danielle Ouellette                | Phone no:                                                     |
| Address of Witness:84 Cronsberry Rd, Peffe          | erlaw                                                         |
|                                                     |                                                               |
| Danielle Ouellette<br>Signature of witness          | Commissioner for Taking Affidavits                            |

## **AGGRESSIVE/DANGEROUS DOG DECLARATION**

|                                                                      | Office Use Only                                                    |
|----------------------------------------------------------------------|--------------------------------------------------------------------|
| <u>Dog Owner</u>                                                     |                                                                    |
| Name:                                                                |                                                                    |
|                                                                      |                                                                    |
| Name of Dog:                                                         | Dog Tag no.:                                                       |
| Name of Dog.                                                         |                                                                    |
| Breed of Dog:                                                        | Microchip no:                                                      |
|                                                                      | Rabies Tag no:                                                     |
| Dog Colour/description:                                              |                                                                    |
|                                                                      |                                                                    |
| <u>Incident Details</u><br>Address: 57 Blue Jays Blvd, Pefferlaw, ON |                                                                    |
| Location on Property /OR Location on Street: On                      | the street of Blue Jays Blvd, Pefferlaw ON                         |
| Date of Incident: August 4 <sup>th</sup> , 2023                      | Time of Incident: 1pm                                              |
| Details of Incident: Around noon I was walking or                    | the road of Blue Jays Blvd and a German Shepherd that was          |
| on the lawn of the house at 57 Blue Jays Blvd star                   | ted aggressively barking at me. This dog came right to the         |
| edge of its property and was not leashed, which o                    | created a lot of stress and anxiety as I felt like it was going to |
| attack me. Later in the day at 1pm, I went for a v                   | valk with my sister and her golden retriever that was on a         |
| leash. As we were walking in the road on Blue Jay                    | s Blvd, the same German shepherd appeared out of nowhere           |
| and lunged out onto the street to attack my siste                    | r's dog. The German shepherd aggressively bit my sister's          |
| golden retriever and wouldn't stop attacking him                     | till the golden retriever barked. We were scared and shocked       |
| that this aggressive dog was not on a leash or fen                   | ced in. A neighbour came out to say that the dog's owner           |
| was not home and there is an invisible fence. The                    | ere is no reason an aggressive dog should ever be left alone       |
| outside without any precautions of a leash, fence                    | , etc. What if that was a young child that he attacked? We         |
| were lucky that our golden retriever wasn't badly                    | injured. After we walked away, the German shepherd                 |
| continued to roam freely in the middle of the stre                   | eet. Once we were a few houses down, another neighbour             |
| came out saying that he has always had issues wi                     | th that dog (named Lincoln) and that it's never leashed or         |
| contained. He also said multiple neighbours have                     | had similar problems and people won't even walk down Blue          |
| Jays Blvd because of it. Something needs to be do                    | one to ensure the safety of others and their pets. It's not safe   |
| or fair to the neighbourhood to live in constant fe                  | ear of being attacked by such an aggressive animal. It's also      |
| not fair to the dog itself, who should be properly                   | taken care of and leashed or contained within a fence that is      |
| working. Please feel free to reach out if you have                   | any questions.                                                     |
| Name of Witness: Julian Greer-Ouellette                              | Phone no:                                                          |
| Address of Witness: 15 Glenview Avenue, Pefferl                      | aw ON LOE 1NO                                                      |
|                                                                      | <del></del>                                                        |
| J. Greer-Ouellette                                                   |                                                                    |
| Signature of witness                                                 | Commissioner for Taking Affidavits                                 |