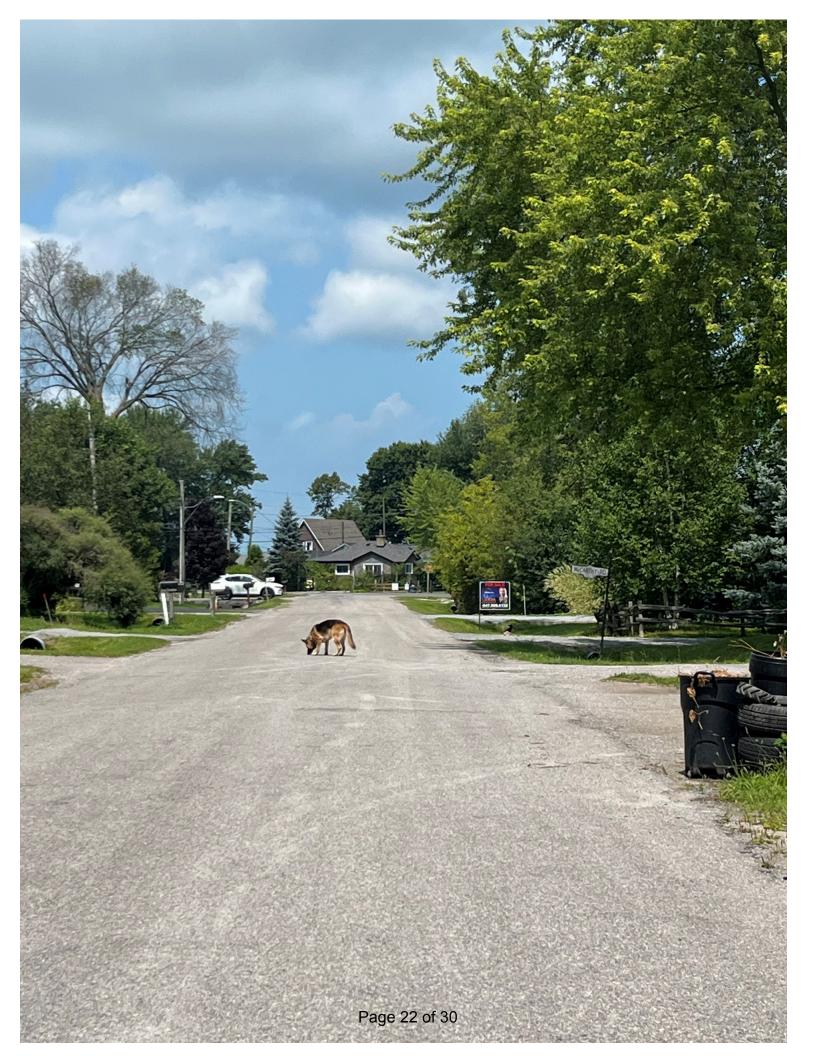

# Appeal "23-3489" Lincoln

## **AGGRESSIVE/DANGEROUS DOG DECLARATION**

|                                                     | Office Use Only                                               |
|-----------------------------------------------------|---------------------------------------------------------------|
| <u>Dog Owner</u>                                    |                                                               |
| Name:                                               |                                                               |
| Address:                                            |                                                               |
| Description of Dog                                  |                                                               |
| Name of Dog:                                        | Dog Tag no.:                                                  |
| Breed of Dog:                                       | Microchip no:                                                 |
|                                                     | Rabies Tag no:                                                |
| Dog Colour/description:                             |                                                               |
|                                                     |                                                               |
| Incident Details                                    |                                                               |
| Address: 57 Blue Jays Blvd, Pefferlaw, ON           |                                                               |
| Location on Property /OR Location on Street: On     | the street of Blue Jays Blvd, Pefferlaw ON                    |
| Date of Incident: August 4 <sup>th</sup> , 2023     | Time of Incident: 1pm                                         |
|                                                     |                                                               |
| Details of Incident: _I was walking with my sister  | on the above date and time southbound on Blue Jay Blvd        |
| with my sister, Julian Greer-Ouellette and my go    | lden retriever, Hank, who was leashed. We were walking        |
| along the east side of the road (there are no side  | walks), when a German Shepherd dog ran out from the           |
| property at 57 Blue Jay Blvd and attacked my do     | g by biting him on the face and neck. I was able to separate  |
| the dogs and quickly walked away from the hous      | e, where I yelled for the dog's owner to come outside and get |
| their dog. The dog was not on a leash and was la    | ter standing in the middle of the road as we walked away.     |
| After yelling for the owner to come out, a female   | e from across the street came outside and told me that no one |
| was home at that address and that the dog is jus    | t left outside.                                               |
| Later in the day, I observed a cut on the right sid | e of my dog's face where he was bit by the German Shepherd.   |
| As I did not know who the dog belonged to, I ma     | de a post on the community Facebook group, in an effort to    |
| locate the dog's owner and to see if anyone had     | had a similar experience. The post was inundated with other   |
| residents stating that they have had the same ex    | perience and that they no longer even walk on Blue Jay Blvd   |
| as they fear this dog, now known as "Lincoln" an    | d owned by a Mr. McCarthy.                                    |
| I have not made any contact with the owner of t     | he dog at this time.                                          |
| A similar incident occurred two weeks prior, who    | ere the same dog charged out at myself and my dog, where      |
| Lincoln growled and was aggressive with my dog      | , but he did not bite him on that occasion.                   |
| Name of Witness: _Danielle Ouellette                | Phone no:                                                     |
| Address of Witness:84 Cronsberry Rd, Peffe          | erlaw                                                         |
|                                                     |                                                               |
| Danielle Ouellette<br>Signature of witness          | Commissioner for Taking Affidavits                            |

## **AGGRESSIVE/DANGEROUS DOG DECLARATION**

|                                                                      | Office Use Only                                                    |
|----------------------------------------------------------------------|--------------------------------------------------------------------|
| <u>Dog Owner</u>                                                     |                                                                    |
| Name:                                                                |                                                                    |
|                                                                      |                                                                    |
| Name of Dog:                                                         | Dog Tag no.:                                                       |
| Name of Dog.                                                         |                                                                    |
| Breed of Dog:                                                        | Microchip no:                                                      |
|                                                                      | Rabies Tag no:                                                     |
| Dog Colour/description:                                              |                                                                    |
|                                                                      |                                                                    |
| <u>Incident Details</u><br>Address: 57 Blue Jays Blvd, Pefferlaw, ON |                                                                    |
| Location on Property /OR Location on Street: On                      | the street of Blue Jays Blvd, Pefferlaw ON                         |
| Date of Incident: August 4 <sup>th</sup> , 2023                      | Time of Incident: 1pm                                              |
| Details of Incident: Around noon I was walking or                    | the road of Blue Jays Blvd and a German Shepherd that was          |
| on the lawn of the house at 57 Blue Jays Blvd star                   | ted aggressively barking at me. This dog came right to the         |
| edge of its property and was not leashed, which o                    | created a lot of stress and anxiety as I felt like it was going to |
| attack me. Later in the day at 1pm, I went for a v                   | valk with my sister and her golden retriever that was on a         |
| leash. As we were walking in the road on Blue Jay                    | s Blvd, the same German shepherd appeared out of nowhere           |
| and lunged out onto the street to attack my siste                    | r's dog. The German shepherd aggressively bit my sister's          |
| golden retriever and wouldn't stop attacking him                     | till the golden retriever barked. We were scared and shocked       |
| that this aggressive dog was not on a leash or fen                   | ced in. A neighbour came out to say that the dog's owner           |
| was not home and there is an invisible fence. The                    | ere is no reason an aggressive dog should ever be left alone       |
| outside without any precautions of a leash, fence                    | , etc. What if that was a young child that he attacked? We         |
| were lucky that our golden retriever wasn't badly                    | injured. After we walked away, the German shepherd                 |
| continued to roam freely in the middle of the stre                   | eet. Once we were a few houses down, another neighbour             |
| came out saying that he has always had issues wi                     | th that dog (named Lincoln) and that it's never leashed or         |
| contained. He also said multiple neighbours have                     | had similar problems and people won't even walk down Blue          |
| Jays Blvd because of it. Something needs to be do                    | one to ensure the safety of others and their pets. It's not safe   |
| or fair to the neighbourhood to live in constant fe                  | ear of being attacked by such an aggressive animal. It's also      |
| not fair to the dog itself, who should be properly                   | taken care of and leashed or contained within a fence that is      |
| working. Please feel free to reach out if you have                   | any questions.                                                     |
| Name of Witness: Julian Greer-Ouellette                              | Phone no:                                                          |
| Address of Witness: 15 Glenview Avenue, Pefferl                      | aw ON LOE 1NO                                                      |
|                                                                      | <del></del>                                                        |
| J. Greer-Ouellette                                                   |                                                                    |
| Signature of witness                                                 | Commissioner for Taking Affidavits                                 |